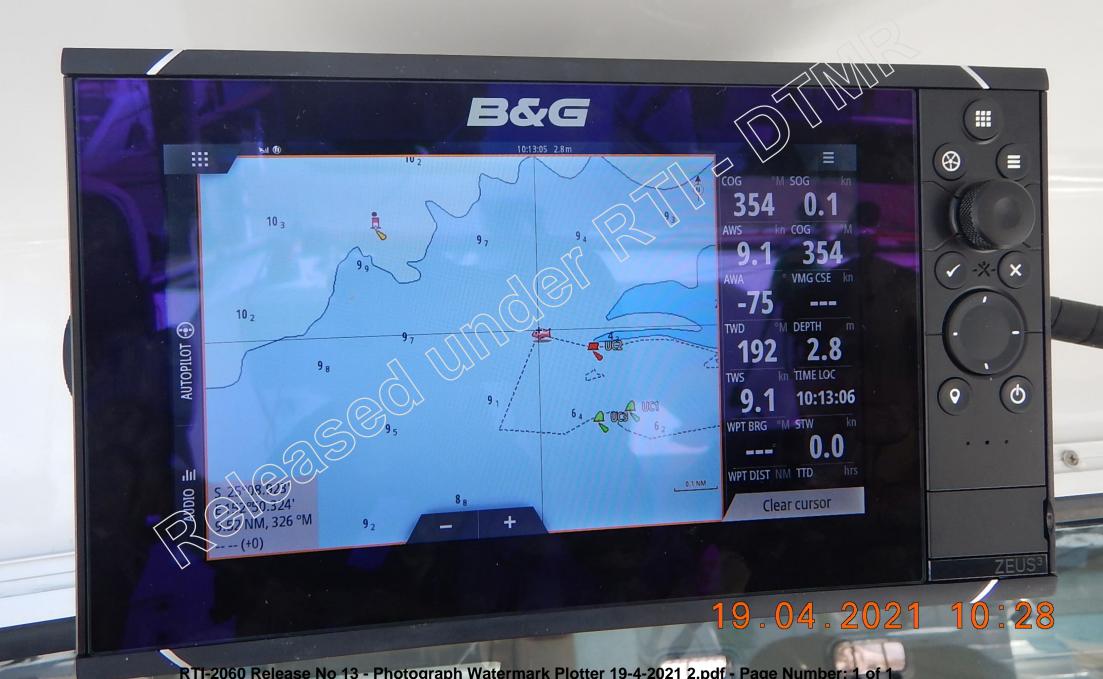

| Date      | Time             | Officer   | Actions                                                             |  |
|-----------|------------------|-----------|---------------------------------------------------------------------|--|
| Julio     |                  | <b>-</b>  | Called N/R re any of his fleet entering the region                  |  |
|           |                  |           | Friday to confirm light out. No Entries on Friday night or Saturday |  |
|           | 13:41            | AL        | Morning.                                                            |  |
|           |                  | _ · · · _ | Visited Watermark at the GSSM and provided details of               |  |
|           |                  |           | the incident. asked if MSQ will pay his excess for his              |  |
|           |                  |           | insurance.                                                          |  |
|           |                  |           | Photographs of the damage and of the positions and the Plotter.     |  |
|           |                  |           | said that he didn't record tracks. Said he slowed on                |  |
|           |                  |           | approach as he couldn't see the buoys on radar or the lights.       |  |
|           |                  |           | Said he travelled further west than normal to avoid them as he      |  |
|           |                  |           | couldn't see them. Struck the Port mark UC2 inside of the           |  |
|           |                  |           | starboard hull and it travelled the length of the ship under the    |  |
| 19-4-2021 | 10:00            | AL        | tunnel and hitting the aft beam on exit.                            |  |
|           |                  |           | Contacted from Fisheries re VMS data from fishing                   |  |
|           |                  |           | ships in the vicinity around the dates to provide data on light     |  |
|           | 11:18            | AL        | status.                                                             |  |
|           |                  | l         | Contacted VTS Gladstone re AIS track on Watermark, has AIS and      |  |
|           | 11:55            | AL        | track data was requested.                                           |  |
|           |                  |           | MSQ Urangan Operations staff to show evidence of radar              |  |
|           |                  | ١         | reflectors in the buoys deployed at UC2 and UC3 Photographed        |  |
|           | 12:32            | AL        | reflectors inside buoy top mark.                                    |  |
|           | 15:00            | AL        | Plotted the Fairway position with the pos37 and UC3                 |  |
| 20-4-2021 |                  | AL        | received AVI File of AIS track of Watermark                         |  |
| 28-4-2021 |                  | AL        | Received email from re geometry of buoy.                            |  |
| 4-5-21    | 9:00             | AL        | Emailed details of SLB1500 and SL75 information.                    |  |
|           |                  |           |                                                                     |  |
|           |                  |           |                                                                     |  |
|           |                  |           | 4                                                                   |  |
|           |                  |           |                                                                     |  |
|           |                  |           |                                                                     |  |
|           |                  | 7         |                                                                     |  |
|           |                  | ->-       |                                                                     |  |
|           |                  |           | <u> </u>                                                            |  |
|           |                  | (7/1)     |                                                                     |  |
|           | /.               | 7         |                                                                     |  |
|           | (6               | (0)       |                                                                     |  |
|           | (0)              | 5         |                                                                     |  |
|           | <del>- (()</del> | /         |                                                                     |  |
|           |                  |           |                                                                     |  |
|           |                  |           |                                                                     |  |
|           |                  |           |                                                                     |  |
|           |                  |           |                                                                     |  |
| 100       |                  |           |                                                                     |  |
|           |                  |           |                                                                     |  |
|           |                  |           |                                                                     |  |
|           |                  |           |                                                                     |  |
|           |                  |           |                                                                     |  |
|           |                  |           |                                                                     |  |
|           |                  |           |                                                                     |  |