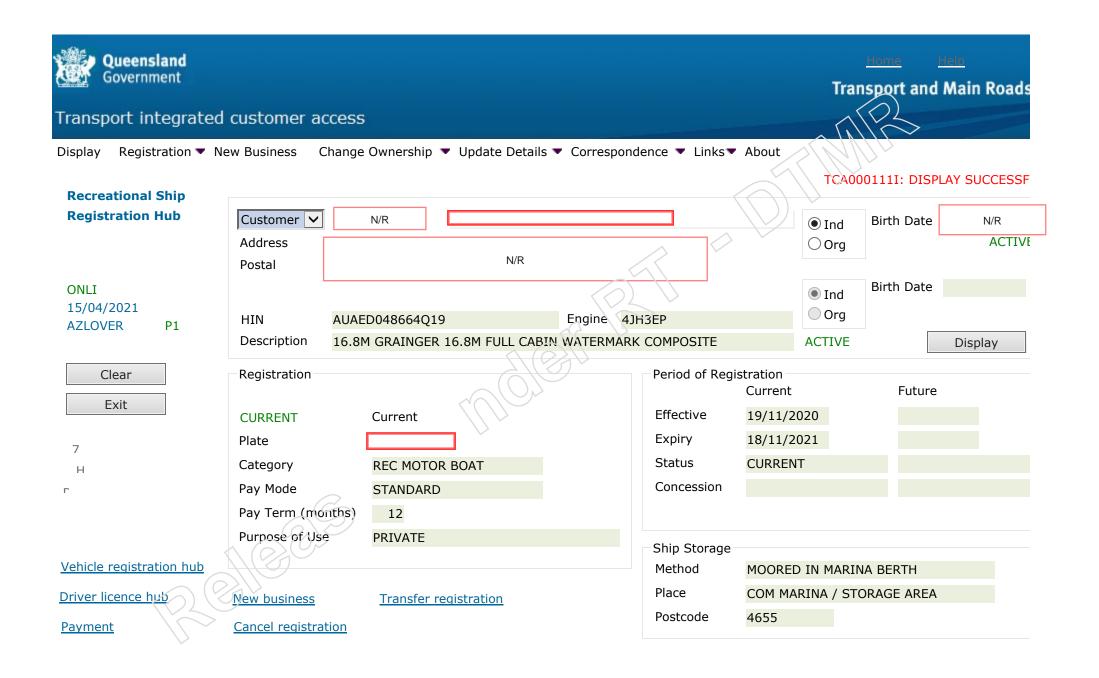

| Role             | Involved Ship   |
|------------------|-----------------|
| Ship Unit        | 01              |
| Ship Damage/Loss | Moderate Damage |

| Ship Registration Type          | Recreational                             |
|---------------------------------|------------------------------------------|
| Details                         |                                          |
| Notes                           |                                          |
| Ship Type                       | Sail Boat                                |
| Ship Name                       | WATERMARK                                |
| Ship Registration               |                                          |
| Former Names                    |                                          |
| Previous Registration           | SA777S (South Australia)                 |
| Make/Model                      | 2002 GRAINGER 16.8M FULL CABIN COMPOSITE |
| Length (m)                      | 16.8                                     |
| Beam (m)                        | 9                                        |
| Year Built                      | 2002                                     |
| Hull Material                   | Other - Enter Here - Composite           |
| Primary Colour                  | White                                    |
| Power Description               | Yanmar                                   |
| Number of Engines               | 2                                        |
| Engine Type                     | Inboard Diesel                           |
| Total Kilowatt Power            | 37.3                                     |
| Total Horse Power               | 50                                       |
| Identification Number (HIN/SIN) | AUAED048664Q19                           |
| Notes                           | Tlca                                     |