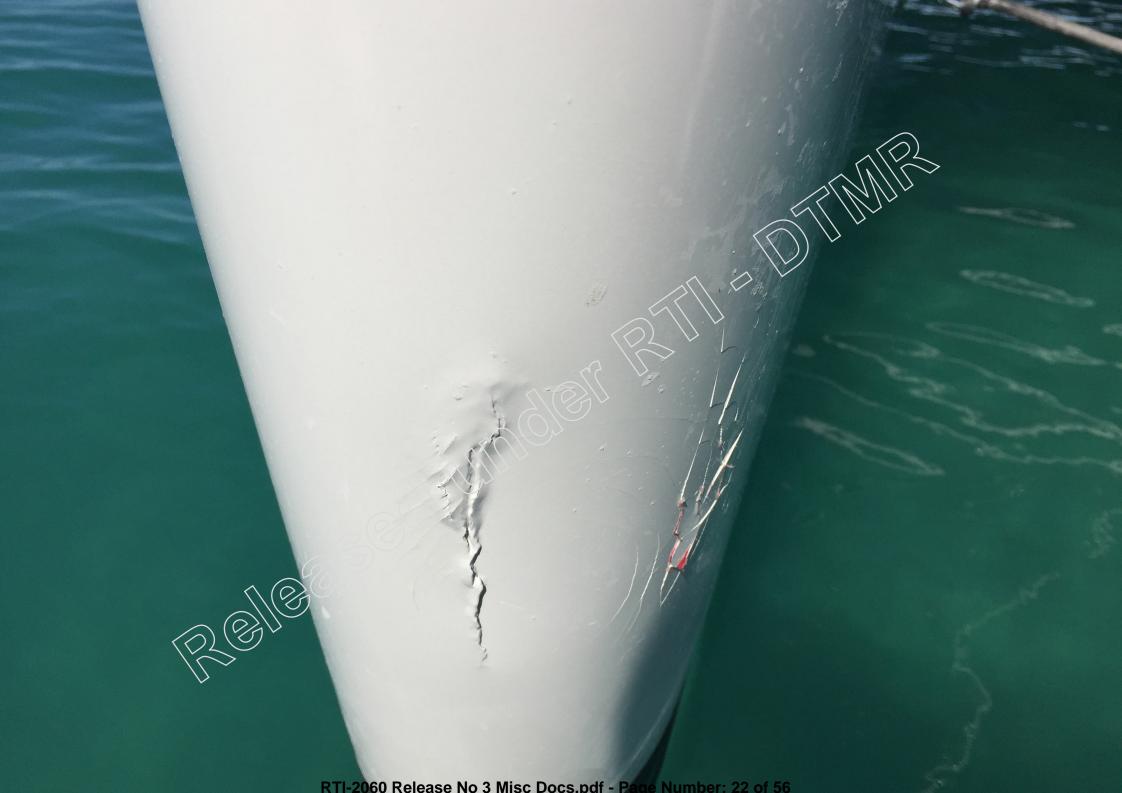

| Date      | Time             | Officer   | Actions                                                             |  |
|-----------|------------------|-----------|---------------------------------------------------------------------|--|
| Julio     |                  | <b>-</b>  | Called N/R re any of his fleet entering the region                  |  |
|           |                  |           | Friday to confirm light out. No Entries on Friday night or Saturday |  |
|           | 13:41            | AL        | Morning.                                                            |  |
|           |                  | _ · · · _ | Visited Watermark at the GSSM and provided details of               |  |
|           |                  |           | the incident. asked if MSQ will pay his excess for his              |  |
|           |                  |           | insurance.                                                          |  |
|           |                  |           | Photographs of the damage and of the positions and the Plotter.     |  |
|           |                  |           | said that he didn't record tracks. Said he slowed on                |  |
|           |                  |           | approach as he couldn't see the buoys on radar or the lights.       |  |
|           |                  |           | Said he travelled further west than normal to avoid them as he      |  |
|           |                  |           | couldn't see them. Struck the Port mark UC2 inside of the           |  |
|           |                  |           | starboard hull and it travelled the length of the ship under the    |  |
| 19-4-2021 | 10:00            | AL        | tunnel and hitting the aft beam on exit.                            |  |
|           |                  |           | Contacted from Fisheries re VMS data from fishing                   |  |
|           |                  |           | ships in the vicinity around the dates to provide data on light     |  |
|           | 11:18            | AL        | status.                                                             |  |
|           |                  | l         | Contacted VTS Gladstone re AIS track on Watermark, has AIS and      |  |
|           | 11:55            | AL        | track data was requested.                                           |  |
|           |                  |           | MSQ Urangan Operations staff to show evidence of radar              |  |
|           |                  | ١         | reflectors in the buoys deployed at UC2 and UC3 Photographed        |  |
|           | 12:32            | AL        | reflectors inside buoy top mark.                                    |  |
|           | 15:00            | AL        | Plotted the Fairway position with the pos37 and UC3                 |  |
| 20-4-2021 |                  | AL        | received AVI File of AIS track of Watermark                         |  |
| 28-4-2021 |                  | AL        | Received email from re geometry of buoy.                            |  |
| 4-5-21    | 9:00             | AL        | Emailed details of SLB1500 and SL75 information.                    |  |
|           |                  |           |                                                                     |  |
|           |                  |           |                                                                     |  |
|           |                  |           | 4                                                                   |  |
|           |                  |           |                                                                     |  |
|           |                  |           |                                                                     |  |
|           |                  | 7         |                                                                     |  |
|           |                  | ->-       |                                                                     |  |
|           |                  |           | <u> </u>                                                            |  |
|           |                  | (7/1)     |                                                                     |  |
|           | /.               | 7         |                                                                     |  |
|           | (6               | (0)       |                                                                     |  |
|           | (0)              | 5         |                                                                     |  |
|           | <del>- (()</del> | /         |                                                                     |  |
|           |                  |           |                                                                     |  |
|           |                  |           |                                                                     |  |
|           |                  |           |                                                                     |  |
|           |                  |           |                                                                     |  |
| 100       |                  |           |                                                                     |  |
|           |                  |           |                                                                     |  |
|           |                  |           |                                                                     |  |
|           |                  |           |                                                                     |  |
|           |                  |           |                                                                     |  |
|           |                  |           |                                                                     |  |
|           |                  |           |                                                                     |  |