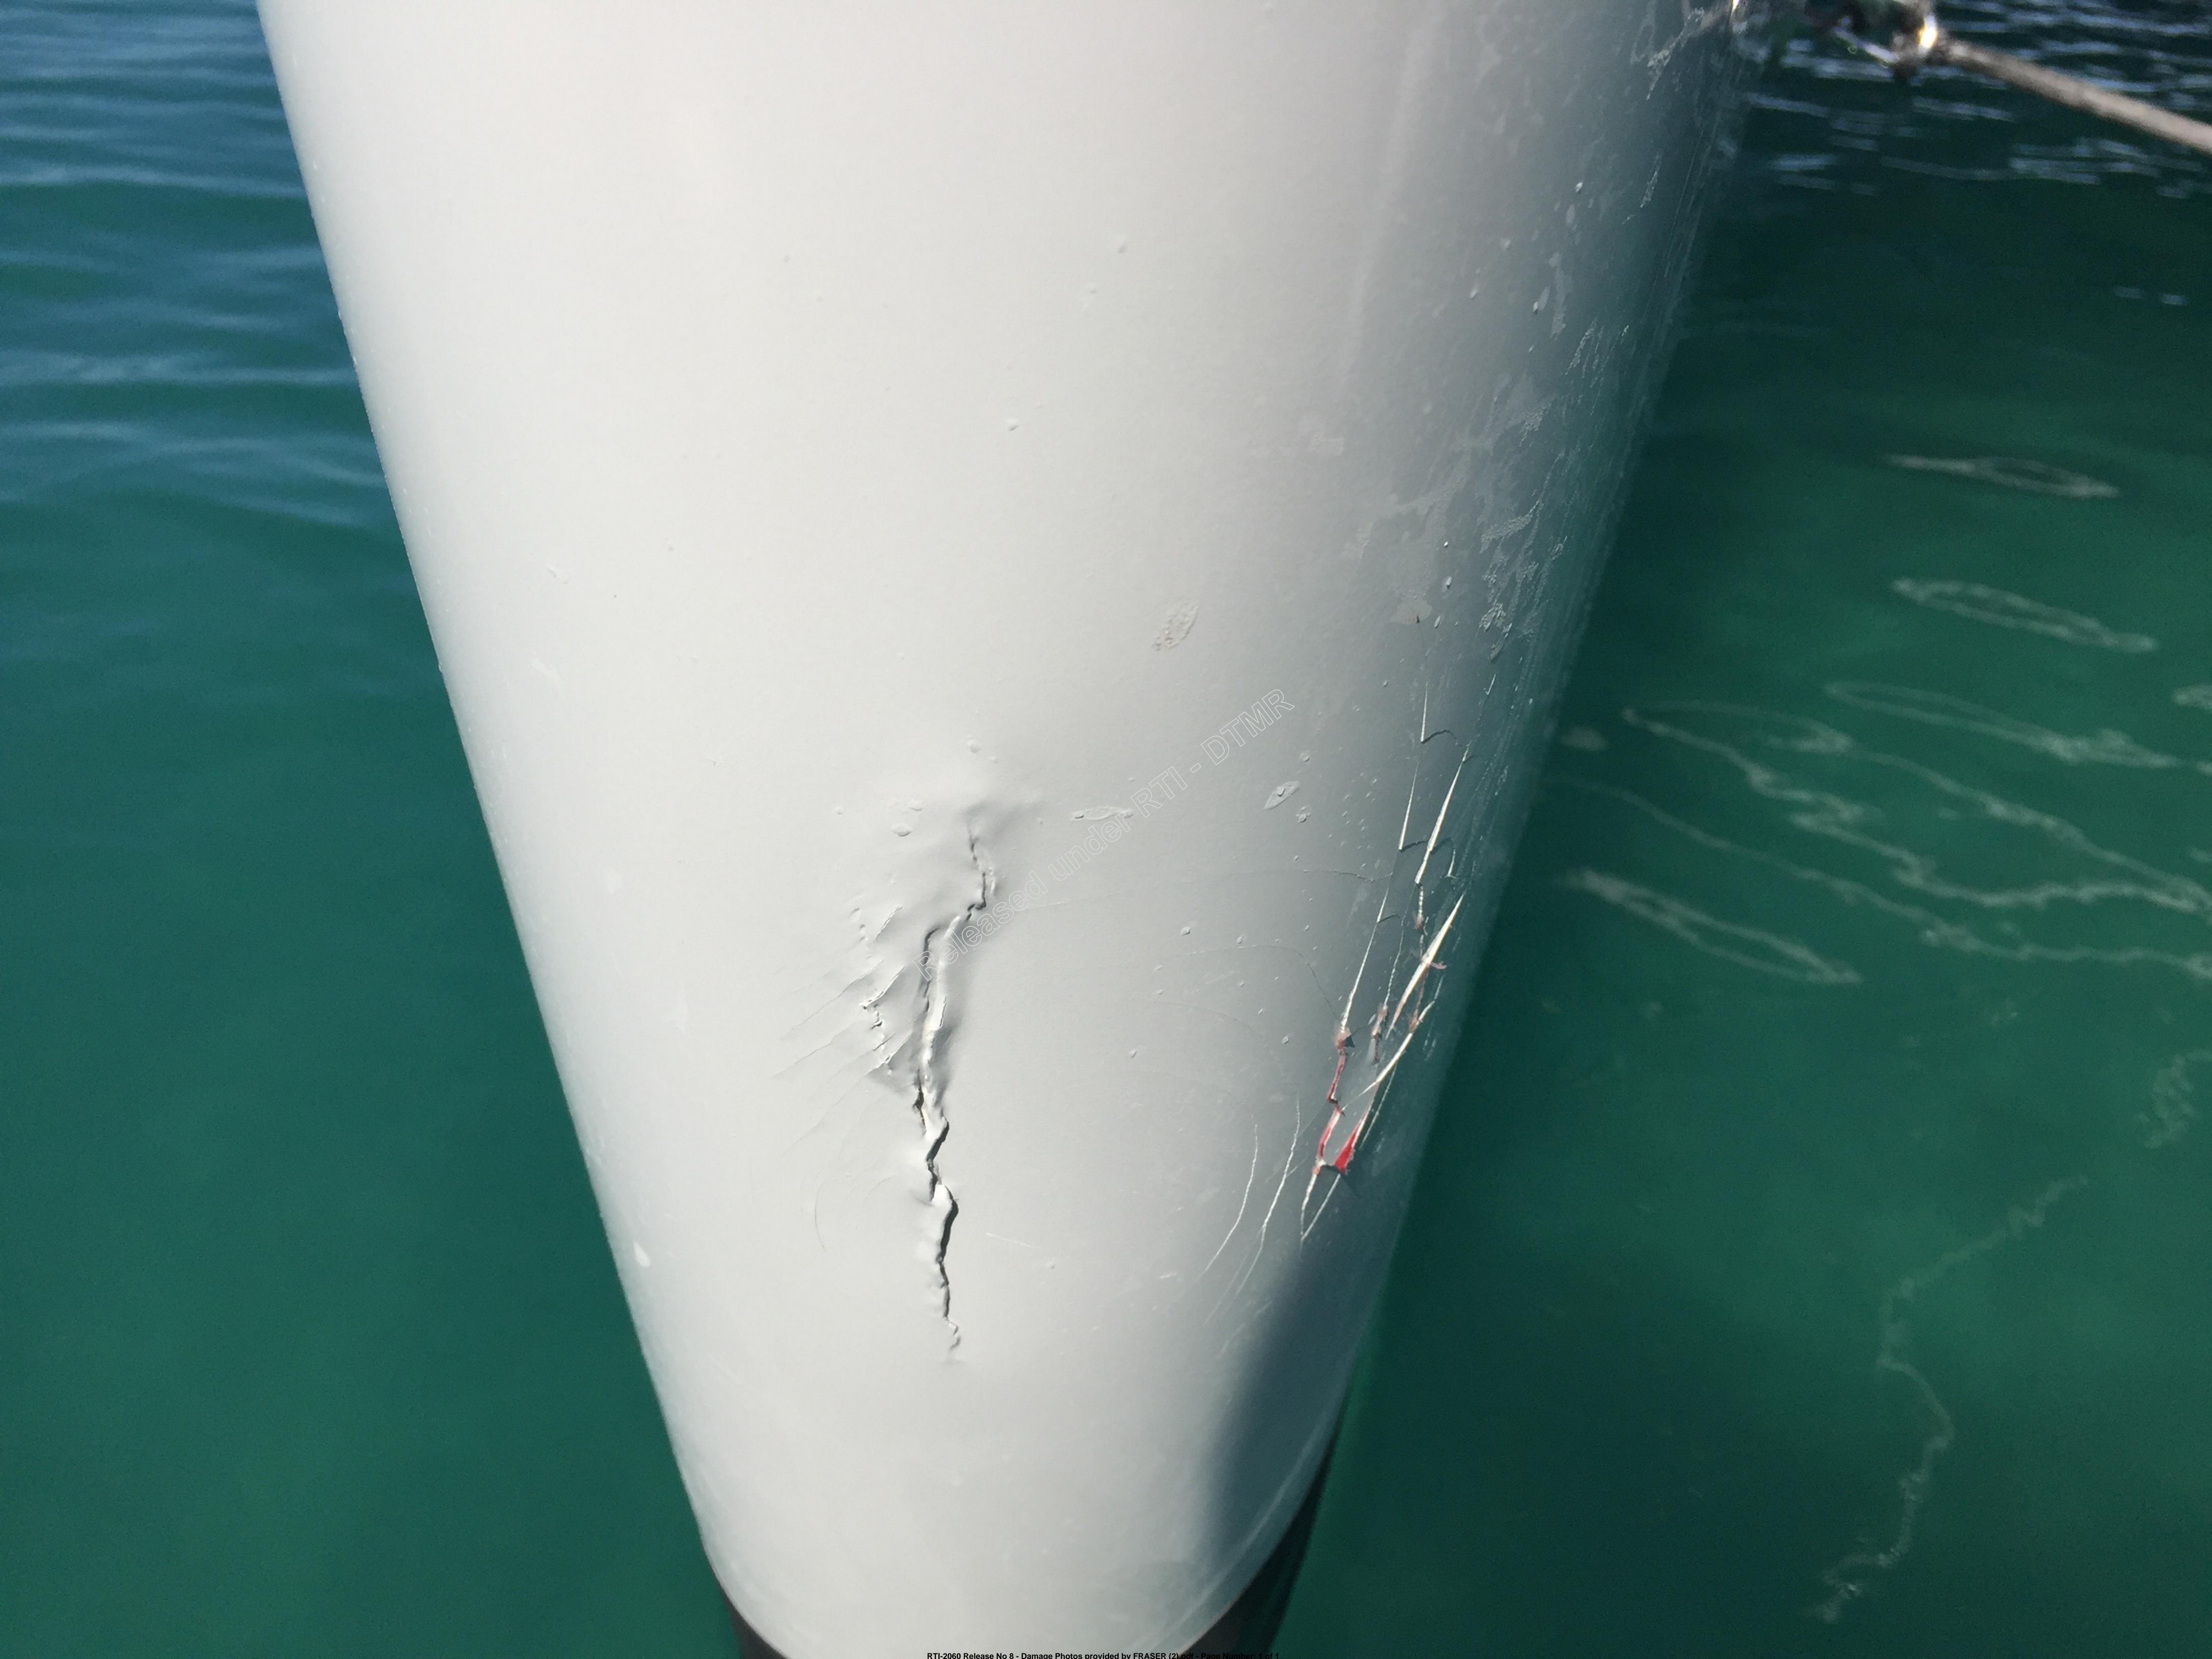

| Date      | Time             | Officer   | Actions                                                             |  |
|-----------|------------------|-----------|---------------------------------------------------------------------|--|
| Julio     |                  | <b>-</b>  | Called N/R re any of his fleet entering the region                  |  |
|           |                  |           | Friday to confirm light out. No Entries on Friday night or Saturday |  |
|           | 13:41            | AL        | Morning.                                                            |  |
|           |                  | _ · · · _ | Visited Watermark at the GSSM and provided details of               |  |
|           |                  |           | the incident. asked if MSQ will pay his excess for his              |  |
|           |                  |           | insurance.                                                          |  |
|           |                  |           | Photographs of the damage and of the positions and the Plotter.     |  |
|           |                  |           | said that he didn't record tracks. Said he slowed on                |  |
|           |                  |           | approach as he couldn't see the buoys on radar or the lights.       |  |
|           |                  |           | Said he travelled further west than normal to avoid them as he      |  |
|           |                  |           | couldn't see them. Struck the Port mark UC2 inside of the           |  |
|           |                  |           | starboard hull and it travelled the length of the ship under the    |  |
| 19-4-2021 | 10:00            | AL        | tunnel and hitting the aft beam on exit.                            |  |
|           |                  |           | Contacted from Fisheries re VMS data from fishing                   |  |
|           |                  |           | ships in the vicinity around the dates to provide data on light     |  |
|           | 11:18            | AL        | status.                                                             |  |
|           |                  | l         | Contacted VTS Gladstone re AIS track on Watermark, has AIS and      |  |
|           | 11:55            | AL        | track data was requested.                                           |  |
|           |                  |           | MSQ Urangan Operations staff to show evidence of radar              |  |
|           |                  | ١         | reflectors in the buoys deployed at UC2 and UC3 Photographed        |  |
|           | 12:32            | AL        | reflectors inside buoy top mark.                                    |  |
|           | 15:00            | AL        | Plotted the Fairway position with the pos37 and UC3                 |  |
| 20-4-2021 |                  | AL        | received AVI File of AIS track of Watermark                         |  |
| 28-4-2021 |                  | AL        | Received email from re geometry of buoy.                            |  |
| 4-5-21    | 9:00             | AL        | Emailed details of SLB1500 and SL75 information.                    |  |
|           |                  |           |                                                                     |  |
|           |                  |           |                                                                     |  |
|           |                  |           | 4                                                                   |  |
|           |                  |           |                                                                     |  |
|           |                  |           |                                                                     |  |
|           |                  | 7         |                                                                     |  |
|           |                  | ->-       |                                                                     |  |
|           |                  |           | <u> </u>                                                            |  |
|           |                  | (7/1)     |                                                                     |  |
|           | /.               | 7         |                                                                     |  |
|           | (6               | (0)       |                                                                     |  |
|           | (0)              | 5         |                                                                     |  |
|           | <del>- (()</del> | /         |                                                                     |  |
|           |                  |           |                                                                     |  |
|           |                  |           |                                                                     |  |
|           |                  |           |                                                                     |  |
|           |                  |           |                                                                     |  |
| 100       |                  |           |                                                                     |  |
|           |                  |           |                                                                     |  |
|           |                  |           |                                                                     |  |
|           |                  |           |                                                                     |  |
|           |                  |           |                                                                     |  |
|           |                  |           |                                                                     |  |
|           |                  |           |                                                                     |  |