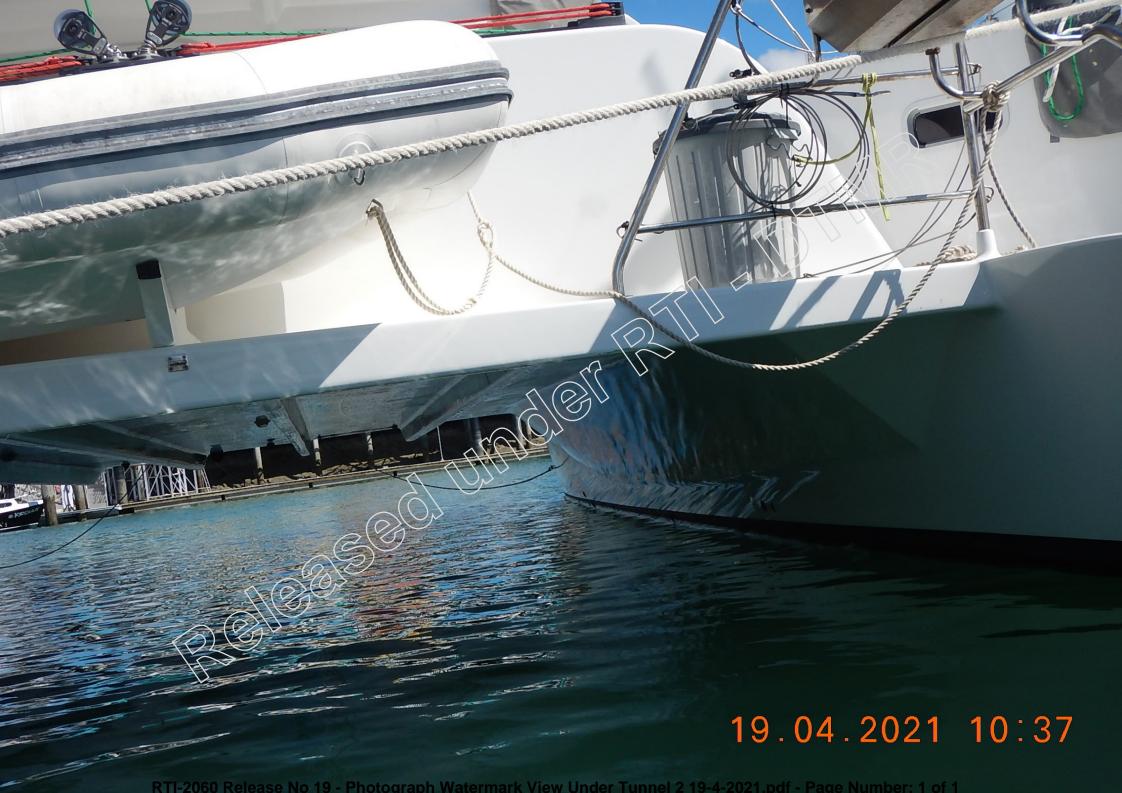

| Date         | Time                 | Officer  | Actions                                                           |
|--------------|----------------------|----------|-------------------------------------------------------------------|
| 13-4-21      |                      | AL       | Case Assigned AL                                                  |
|              |                      |          | AL Accepted case. Reviewed Incident.                              |
| 14-4-21      |                      | AL       | requested UC2 Service history from DJ, Provided.                  |
|              |                      |          | Downloaded ship details from TICA                                 |
|              |                      |          | reviewed data re SL75 Sealight.                                   |
|              |                      |          | accessed wind and weather data from Hervey Bay and Lady Elliott   |
| 15-4-2021    |                      | AL       | Island.                                                           |
|              |                      |          | Phone call to master and owner of ship 01                         |
|              |                      |          | Watermark, re incident.                                           |
|              |                      |          | said that they were inbound to Hervey bay and passed the          |
|              |                      |          | Fairway Beacon, they were looking for the lateral marks but could |
|              |                      |          | not see, could see the cardinal marks further up the channel.     |
|              |                      | (0/1)    | The ship was under motor at approx. 8 knots.                      |
|              |                      |          | There was no moon and crew were looking for buoy. the crew        |
|              | (0                   |          | were unable to see the light from the buoy and ship hit buoy and  |
|              |                      |          | the buoy travelled down the tunnel. states that the buoy          |
|              | (5/0)                | 7        | was unlit.                                                        |
|              |                      |          | plotted the point on his plotter.                                 |
|              | $(\vee \varnothing)$ |          | said he did not record the track; he only records the track       |
|              |                      |          | near reefs.                                                       |
| $(\bigcirc)$ | h                    |          | said that the buoy bounced around under the tunnel and            |
|              | Y                    |          | then popped up after the transom.                                 |
|              |                      |          | The ship is still at sea and will return to Urangan on Saturday.  |
|              |                      |          | Arrangements were made to photograph the ship and inspect         |
| 45.4000      |                      | <b>.</b> | damage and to view plot on sounder and take version.              |
| 15-4-2021    | 13:29                | AL       |                                                                   |

| Date      | Time             | Officer   | Actions                                                             |  |
|-----------|------------------|-----------|---------------------------------------------------------------------|--|
| Julio     |                  | <b>-</b>  | Called N/R re any of his fleet entering the region                  |  |
|           |                  |           | Friday to confirm light out. No Entries on Friday night or Saturday |  |
|           | 13:41            | AL        | Morning.                                                            |  |
|           |                  | _ · · · _ | Visited Watermark at the GSSM and provided details of               |  |
|           |                  |           | the incident. asked if MSQ will pay his excess for his              |  |
|           |                  |           | insurance.                                                          |  |
|           |                  |           | Photographs of the damage and of the positions and the Plotter.     |  |
|           |                  |           | said that he didn't record tracks. Said he slowed on                |  |
|           |                  |           | approach as he couldn't see the buoys on radar or the lights.       |  |
|           |                  |           | Said he travelled further west than normal to avoid them as he      |  |
|           |                  |           | couldn't see them. Struck the Port mark UC2 inside of the           |  |
|           |                  |           | starboard hull and it travelled the length of the ship under the    |  |
| 19-4-2021 | 10:00            | AL        | tunnel and hitting the aft beam on exit.                            |  |
|           |                  |           | Contacted from Fisheries re VMS data from fishing                   |  |
|           |                  |           | ships in the vicinity around the dates to provide data on light     |  |
|           | 11:18            | AL        | status.                                                             |  |
|           |                  | l         | Contacted VTS Gladstone re AIS track on Watermark, has AIS and      |  |
|           | 11:55            | AL        | track data was requested.                                           |  |
|           |                  |           | MSQ Urangan Operations staff to show evidence of radar              |  |
|           |                  | ١         | reflectors in the buoys deployed at UC2 and UC3 Photographed        |  |
|           | 12:32            | AL        | reflectors inside buoy top mark.                                    |  |
|           | 15:00            | AL        | Plotted the Fairway position with the pos37 and UC3                 |  |
| 20-4-2021 |                  | AL        | received AVI File of AIS track of Watermark                         |  |
| 28-4-2021 |                  | AL        | Received email from re geometry of buoy.                            |  |
| 4-5-21    | 9:00             | AL        | Emailed details of SLB1500 and SL75 information.                    |  |
|           |                  |           |                                                                     |  |
|           |                  |           |                                                                     |  |
|           |                  |           | 4                                                                   |  |
|           |                  |           |                                                                     |  |
|           |                  |           |                                                                     |  |
|           |                  | 7         |                                                                     |  |
|           |                  | ->-       |                                                                     |  |
|           |                  |           | <u> </u>                                                            |  |
|           |                  | (7/1)     |                                                                     |  |
|           | /.               | 7         |                                                                     |  |
|           | (6               | (0)       |                                                                     |  |
|           | (0)              | 5         |                                                                     |  |
|           | <del>- (()</del> | /         |                                                                     |  |
|           |                  |           |                                                                     |  |
|           |                  |           |                                                                     |  |
|           |                  |           |                                                                     |  |
|           |                  |           |                                                                     |  |
| 100       |                  |           |                                                                     |  |
|           |                  |           |                                                                     |  |
|           |                  |           |                                                                     |  |
|           |                  |           |                                                                     |  |
|           |                  |           |                                                                     |  |
|           |                  |           |                                                                     |  |
|           |                  |           |                                                                     |  |