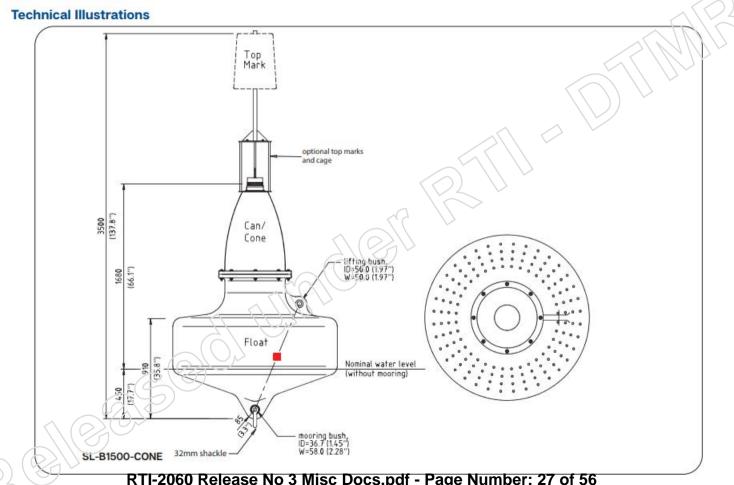

attached are some photos of the bow and stern damage for your records.

Is it possible to provide the geometry of the buoy (pdf drawing is fine), particularly the freeboard to the broken light fitting? I need to determine if it was possible for buoy to have contacted the underside of the trampoline, potentially causing some damage. I can then make arrangements to replace it.

You noted during our meeting that MSQ can communicate with the marks via SMS to determine the functionality of the lights. Does this communication also include position data for non-fixed marks? Do they routinely send status information for position and light function?

Anyhow, I thought this feedback could be considered to help mitigate future risk where marks have been moved from their position and not reported.





CONWAY Neil <Neil.Conway@daf.gld.gov.au> From: Sent: Monday, 19 April 2021 12:44 PM Anthony Z Loveridge To: **RE: Vessel Movements** Subject: Hi Anthony, came through at 0945 on the 9<sup>th</sup>. I spoke to the owner/skippe N/R came in through N/R/ the day so didn't notice anything but said he recalls a call on channel 16 while he was off the Cape at night with a person advising the marine rescue in Gladstone that the light was out on a nav aid at the Fairway. The next boat through the area came in on 13/4 at 0546 which was Otherwise no other trawlers. Hope this helps. Regards. **Neil Conway District Officer** Queensland Boating and Fisheries Patrol Department of Agriculture and Fisheries E neil.conway@daf.qld.gov.au W www.daf.qld.gov.au Queensland Buccaneer Avenue, Urangan QLD 4655 Go