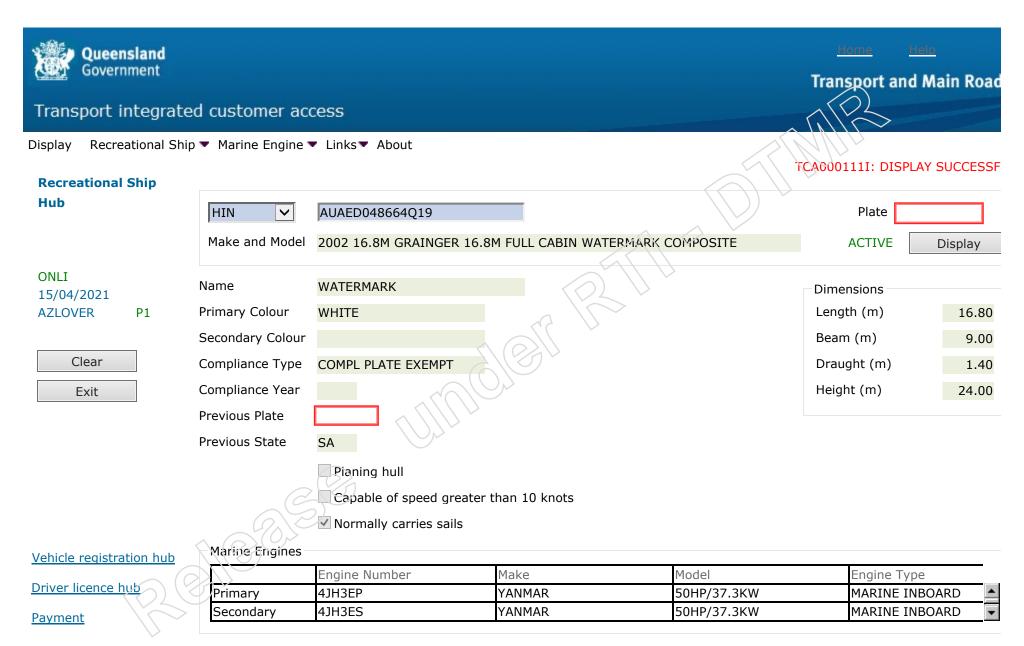

| Role             | Involved Ship   |
|------------------|-----------------|
| Ship Unit        | 01              |
| Ship Damage/Loss | Moderate Damage |

| Ship Registration Type          | Recreational                             |
|---------------------------------|------------------------------------------|
| Details                         |                                          |
| Notes                           |                                          |
| Ship Type                       | Sail Boat                                |
| Ship Name                       | WATERMARK                                |
| Ship Registration               |                                          |
| Former Names                    |                                          |
| Previous Registration           | SA777S (South Australia)                 |
| Make/Model                      | 2002 GRAINGER 16.8M FULL CABIN COMPOSITE |
| Length (m)                      | 16.8                                     |
| Beam (m)                        | 9                                        |
| Year Built                      | 2002                                     |
| Hull Material                   | Other - Enter Here - Composite           |
| Primary Colour                  | White                                    |
| Power Description               | Yanmar                                   |
| Number of Engines               | 2                                        |
| Engine Type                     | Inboard Diesel                           |
| Total Kilowatt Power            | 37.3                                     |
| Total Horse Power               | 50                                       |
| Identification Number (HIN/SIN) | AUAED048664Q19                           |
| Notes                           | Tlca                                     |