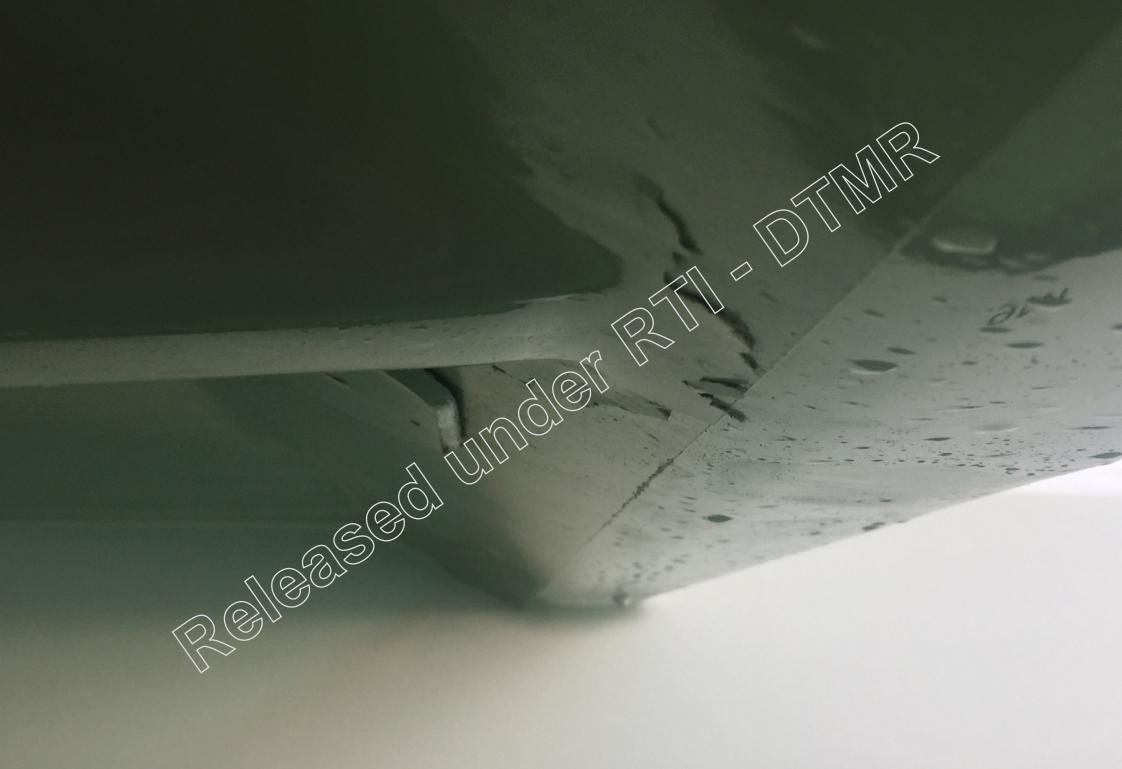

| Role             | Involved Ship   |
|------------------|-----------------|
| Ship Unit        | 01              |
| Ship Damage/Loss | Moderate Damage |

| Ship Registration Type          | Recreational                             |
|---------------------------------|------------------------------------------|
| Details                         |                                          |
| Notes                           |                                          |
| Ship Type                       | Sail Boat                                |
| Ship Name                       | WATERMARK                                |
| Ship Registration               |                                          |
| Former Names                    |                                          |
| Previous Registration           | SA777S (South Australia)                 |
| Make/Model                      | 2002 GRAINGER 16.8M FULL CABIN COMPOSITE |
| Length (m)                      | 16.8                                     |
| Beam (m)                        | 9                                        |
| Year Built                      | 2002                                     |
| Hull Material                   | Other - Enter Here - Composite           |
| Primary Colour                  | White                                    |
| Power Description               | Yanmar                                   |
| Number of Engines               | 2                                        |
| Engine Type                     | Inboard Diesel                           |
| Total Kilowatt Power            | 37.3                                     |
| Total Horse Power               | 50                                       |
| Identification Number (HIN/SIN) | AUAED048664Q19                           |
| Notes                           | Tlca                                     |

| Water Conditions                                                                                                                                                                                                                                                                                                                           | Calm                                                    |
|--------------------------------------------------------------------------------------------------------------------------------------------------------------------------------------------------------------------------------------------------------------------------------------------------------------------------------------------|---------------------------------------------------------|
| Swell Height (m)                                                                                                                                                                                                                                                                                                                           |                                                         |
| Wind Speed                                                                                                                                                                                                                                                                                                                                 | Light (1 - 6 kts)                                       |
| Wind Direction  Type of Marine Incident                                                                                                                                                                                                                                                                                                    | Collision with floating chiest                          |
| Incident Consequence                                                                                                                                                                                                                                                                                                                       | Collision with floating object  Moderate damage to ship |
| Public Interest                                                                                                                                                                                                                                                                                                                            | Public interest unlikely                                |
| Highest Ship Class                                                                                                                                                                                                                                                                                                                         | Recreational                                            |
| Compliance Weighting                                                                                                                                                                                                                                                                                                                       | 0                                                       |
| Weighting Reason                                                                                                                                                                                                                                                                                                                           |                                                         |
| Original Rating Score                                                                                                                                                                                                                                                                                                                      | 13                                                      |
| Final Rating Score                                                                                                                                                                                                                                                                                                                         | 13                                                      |
| Category                                                                                                                                                                                                                                                                                                                                   | 3                                                       |
| Fatalities (No.)                                                                                                                                                                                                                                                                                                                           | 0                                                       |
| Injuries - Serious (No.)                                                                                                                                                                                                                                                                                                                   | 0                                                       |
| Injuries - Minor (No.)                                                                                                                                                                                                                                                                                                                     | 0                                                       |
| Minor Damage (Ships)                                                                                                                                                                                                                                                                                                                       | 0                                                       |
| Moderate Damage (Ships)                                                                                                                                                                                                                                                                                                                    | 1 //                                                    |
| Major Damage (Ships)                                                                                                                                                                                                                                                                                                                       | 0                                                       |
| Lost Ships                                                                                                                                                                                                                                                                                                                                 | 0                                                       |
| Pollution Category                                                                                                                                                                                                                                                                                                                         |                                                         |
| Pollution Source                                                                                                                                                                                                                                                                                                                           |                                                         |
| Pollutant                                                                                                                                                                                                                                                                                                                                  |                                                         |
| Pollution - Extent (Length)                                                                                                                                                                                                                                                                                                                |                                                         |
| Pollution - Extent (Width)                                                                                                                                                                                                                                                                                                                 |                                                         |
| Pollution - Extent (Area)                                                                                                                                                                                                                                                                                                                  |                                                         |
| Pollution - Extent (Volume)                                                                                                                                                                                                                                                                                                                |                                                         |
| Pollution - Discharge Been Stopped?                                                                                                                                                                                                                                                                                                        | No /                                                    |
| Pollution - Photos Taken                                                                                                                                                                                                                                                                                                                   | No                                                      |
| Pollution - Video Taken                                                                                                                                                                                                                                                                                                                    | No                                                      |
| Pollution - Samples Taken                                                                                                                                                                                                                                                                                                                  | No                                                      |
| Pollutions - Samples Taken By                                                                                                                                                                                                                                                                                                              |                                                         |
| Pollution - Statutory Authority                                                                                                                                                                                                                                                                                                            | MSQ                                                     |
| Pollution - Combat Authority                                                                                                                                                                                                                                                                                                               | MSQ                                                     |
| Pollution - Response Brief                                                                                                                                                                                                                                                                                                                 |                                                         |
| Notes                                                                                                                                                                                                                                                                                                                                      |                                                         |
| (H-N1) Failure to comply with ColRegs                                                                                                                                                                                                                                                                                                      | No                                                      |
| (H-N2) Insufficient voyage planning                                                                                                                                                                                                                                                                                                        | No                                                      |
| (H-N3) Excessive Speed                                                                                                                                                                                                                                                                                                                     | No                                                      |
| (H-N4) Navigation Error - Other                                                                                                                                                                                                                                                                                                            | No                                                      |
| (H-P5) Inadequate training                                                                                                                                                                                                                                                                                                                 | No                                                      |
| (H-P6) Inappropriate instructions to crew                                                                                                                                                                                                                                                                                                  | No                                                      |
| (H-P7) Communications Failure                                                                                                                                                                                                                                                                                                              | No                                                      |
| (H-P8) SMS Failure                                                                                                                                                                                                                                                                                                                         | No                                                      |
| (H-O9) Inattention                                                                                                                                                                                                                                                                                                                         | No                                                      |
| (H-O10) Inexperience/lack of knowledge                                                                                                                                                                                                                                                                                                     | No                                                      |
| (H-O11) Bridge Watch keeping failure                                                                                                                                                                                                                                                                                                       | No                                                      |
| (H-O12) Insufficient crew numbers                                                                                                                                                                                                                                                                                                          | No                                                      |
| (H-O13) Mooring Failure                                                                                                                                                                                                                                                                                                                    | No                                                      |
| (H-C14) Insufficient maintenance                                                                                                                                                                                                                                                                                                           | No                                                      |
| (H-C15) Overloading                                                                                                                                                                                                                                                                                                                        | No                                                      |
| (H-C16) Operational error - other                                                                                                                                                                                                                                                                                                          | No                                                      |
|                                                                                                                                                                                                                                                                                                                                            | No                                                      |
| (M-V1) Bridge or Navigation Failure                                                                                                                                                                                                                                                                                                        |                                                         |
| (M-V2) Electrical system failure                                                                                                                                                                                                                                                                                                           | No                                                      |
| (M-V2) Electrical system failure<br>(M-V4) Propulsion system failure                                                                                                                                                                                                                                                                       | No                                                      |
| (M-V2) Electrical system failure<br>(M-V4) Propulsion system failure<br>(M-V5) Hull Breach                                                                                                                                                                                                                                                 |                                                         |
| (M-V2) Electrical system failure<br>(M-V4) Propulsion system failure<br>(M-V5) Hull Breach<br>(M-V6) Equipment failure - other                                                                                                                                                                                                             | No<br>No<br>No                                          |
| (M-V2) Electrical system failure<br>(M-V4) Propulsion system failure<br>(M-V5) Hull Breach<br>(M-V6) Equipment failure - other<br>(M-V7) Fuel or gas leak                                                                                                                                                                                  | No<br>No                                                |
| (M-V2) Electrical system failure (M-V4) Propulsion system failure (M-V5) Hull Breach (M-V6) Equipment failure - other (M-V7) Fuel or gas leak (M-DC8) Inadequate stability - shifting cargo                                                                                                                                                | No<br>No<br>No                                          |
| (M-V2) Electrical system failure (M-V4) Propulsion system failure (M-V5) Hull Breach (M-V6) Equipment failure - other (M-V7) Fuel or gas leak (M-DC8) Inadequate stability - shifting cargo (M-D9) Inappropriate hull/equipment - Construction                                                                                             | No No No No No No No No                                 |
| (M-V2) Electrical system failure (M-V4) Propulsion system failure (M-V5) Hull Breach (M-V6) Equipment failure - other (M-V7) Fuel or gas leak (M-DC8) Inadequate stability - shifting cargo (M-D9) Inappropriate hull/equipment - Construction (M-DC10) Inappropriate hull/equipment - design                                              | No                           |
| (M-V2) Electrical system failure (M-V4) Propulsion system failure (M-V5) Hull Breach (M-V6) Equipment failure - other (M-V7) Fuel or gas leak (M-DC8) Inadequate stability - shifting cargo (M-D9) Inappropriate hull/equipment - Construction (M-DC10) Inappropriate hull/equipment - design (M-DC11) Vessel construction failure - other | No                     |
| (M-V2) Electrical system failure (M-V4) Propulsion system failure (M-V5) Hull Breach (M-V6) Equipment failure - other (M-V7) Fuel or gas leak (M-DC8) Inadequate stability - shifting cargo (M-D9) Inappropriate hull/equipment - Construction (M-DC10) Inappropriate hull/equipment - design                                              | No                           |