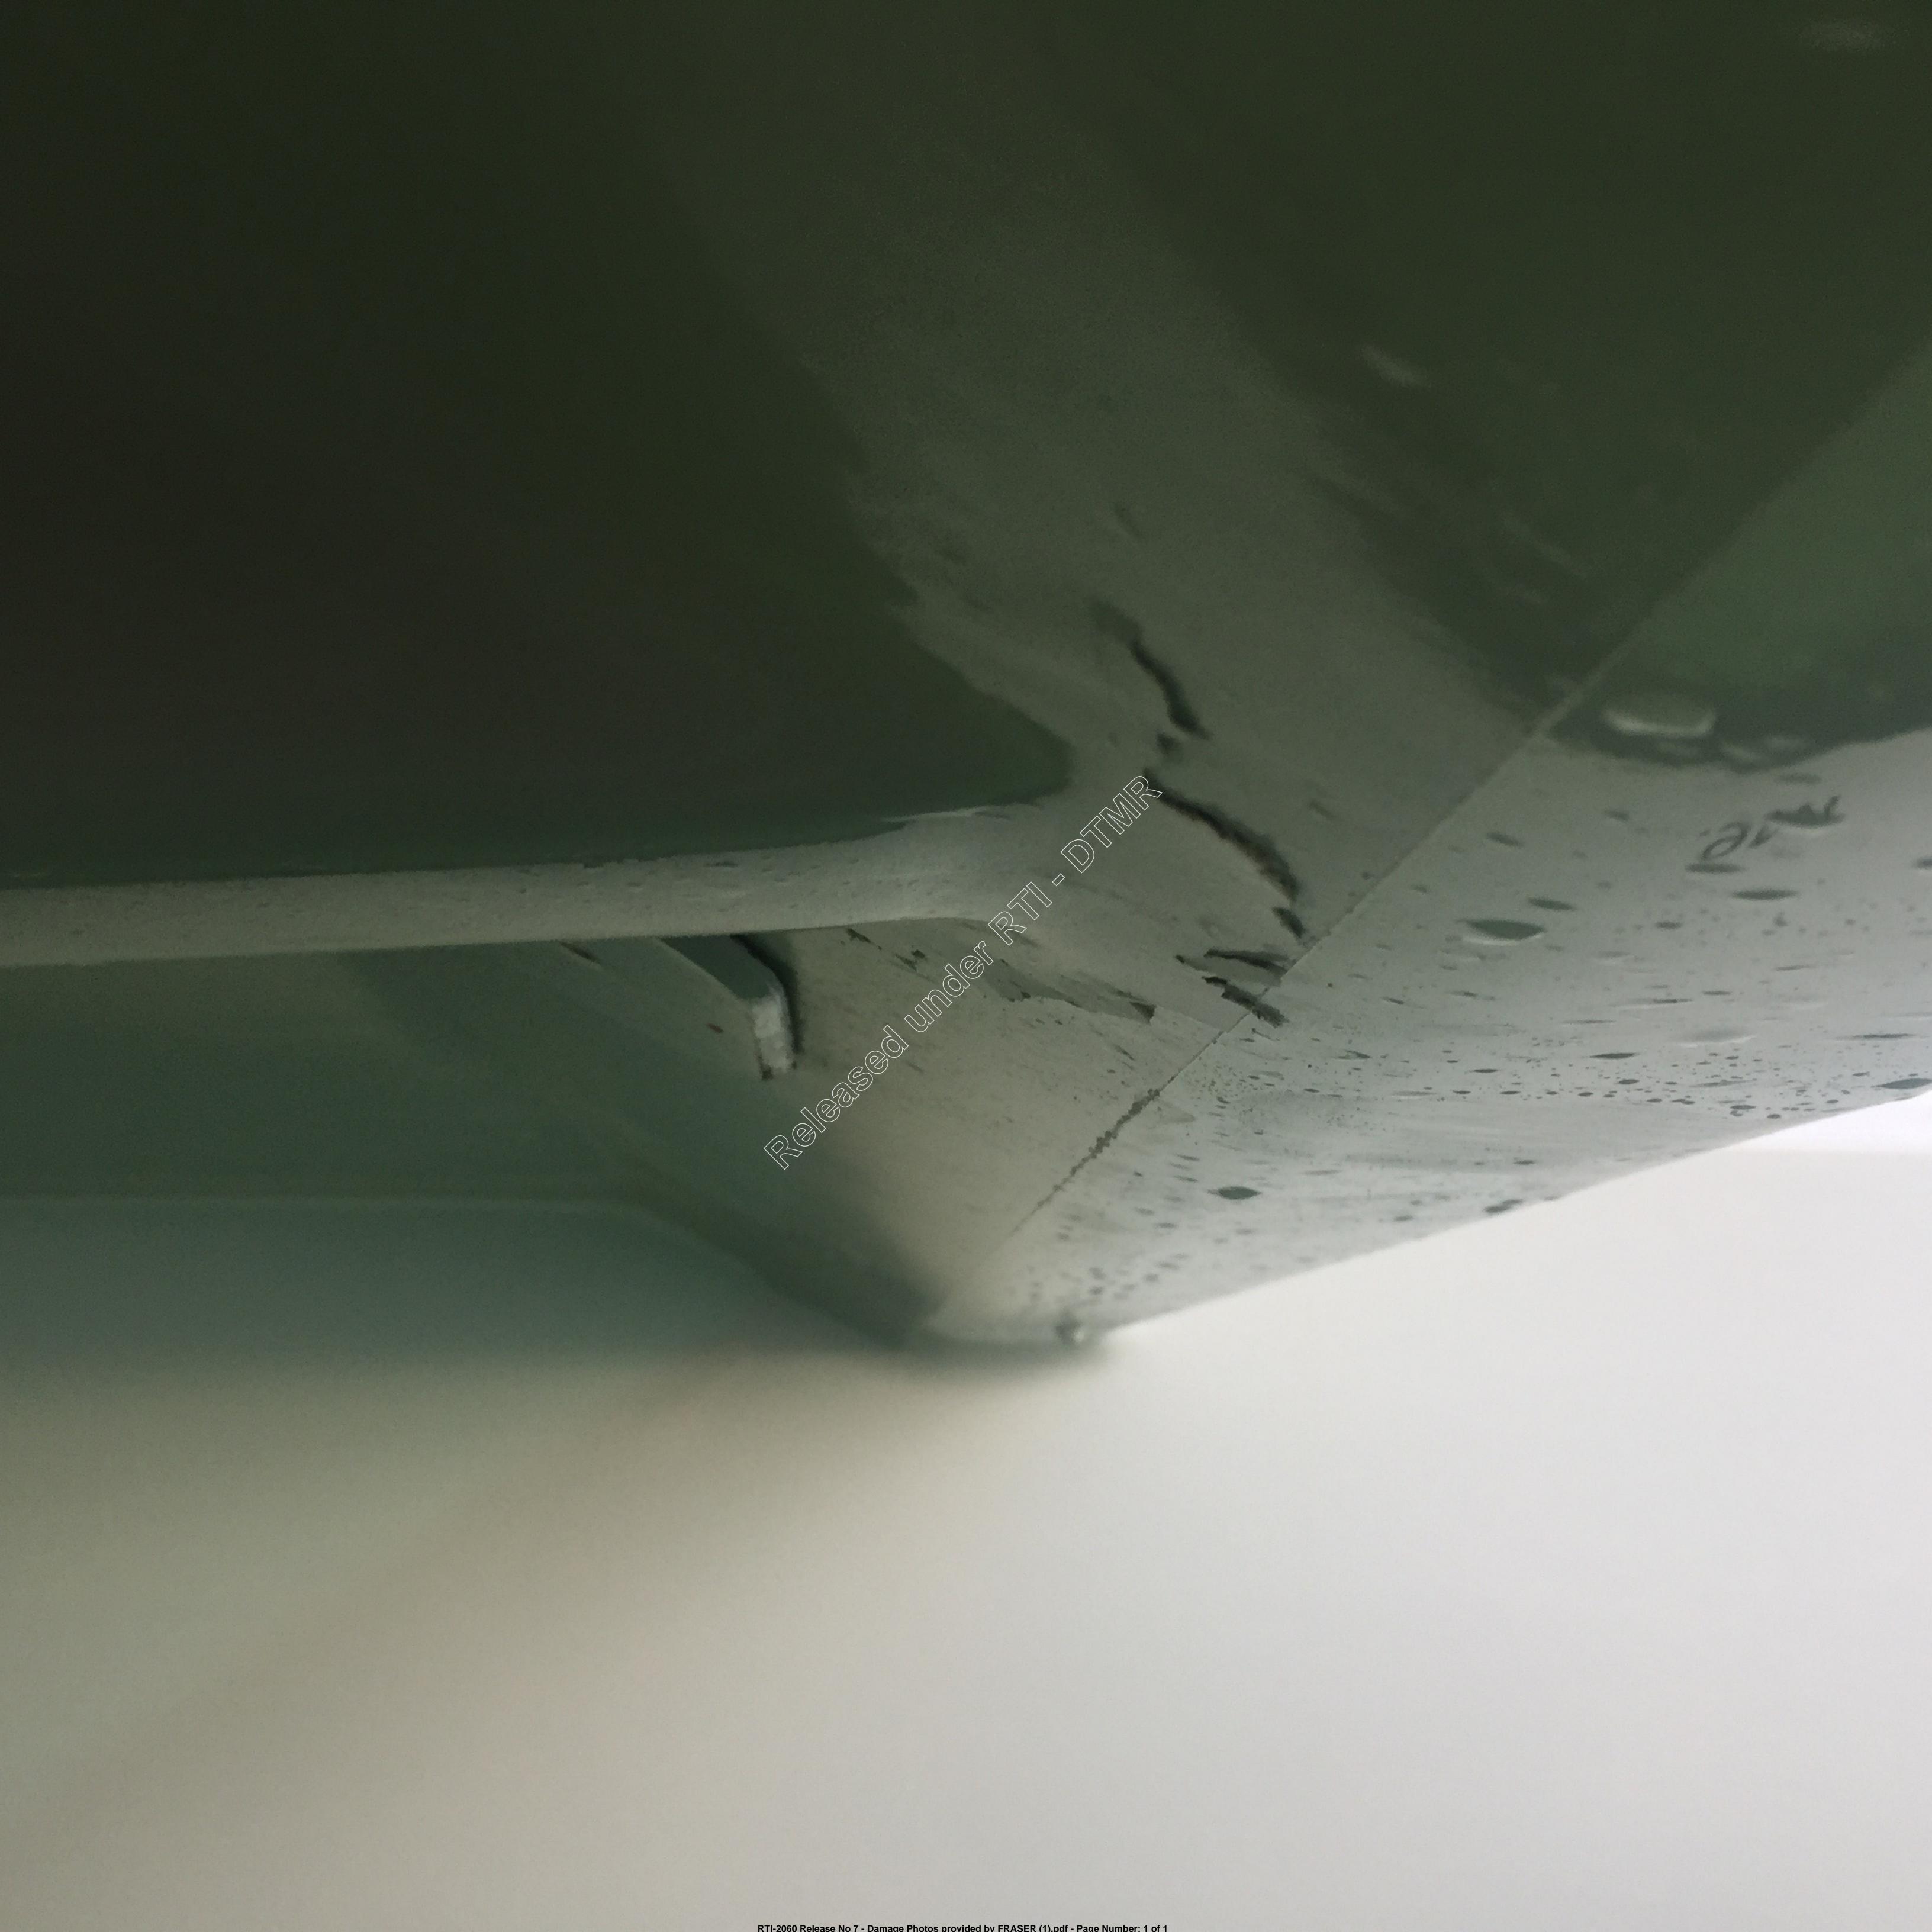

| Date      | Time             | Officer   | Actions                                                             |  |
|-----------|------------------|-----------|---------------------------------------------------------------------|--|
| Julio     |                  | <b>-</b>  | Called N/R re any of his fleet entering the region                  |  |
|           |                  |           | Friday to confirm light out. No Entries on Friday night or Saturday |  |
|           | 13:41            | AL        | Morning.                                                            |  |
|           |                  | _ · · · _ | Visited Watermark at the GSSM and provided details of               |  |
|           |                  |           | the incident. asked if MSQ will pay his excess for his              |  |
|           |                  |           | insurance.                                                          |  |
|           |                  |           | Photographs of the damage and of the positions and the Plotter.     |  |
|           |                  |           | said that he didn't record tracks. Said he slowed on                |  |
|           |                  |           | approach as he couldn't see the buoys on radar or the lights.       |  |
|           |                  |           | Said he travelled further west than normal to avoid them as he      |  |
|           |                  |           | couldn't see them. Struck the Port mark UC2 inside of the           |  |
|           |                  |           | starboard hull and it travelled the length of the ship under the    |  |
| 19-4-2021 | 10:00            | AL        | tunnel and hitting the aft beam on exit.                            |  |
|           |                  |           | Contacted from Fisheries re VMS data from fishing                   |  |
|           |                  |           | ships in the vicinity around the dates to provide data on light     |  |
|           | 11:18            | AL        | status.                                                             |  |
|           |                  | l         | Contacted VTS Gladstone re AIS track on Watermark, has AIS and      |  |
|           | 11:55            | AL        | track data was requested.                                           |  |
|           |                  |           | MSQ Urangan Operations staff to show evidence of radar              |  |
|           |                  | ١         | reflectors in the buoys deployed at UC2 and UC3 Photographed        |  |
|           | 12:32            | AL        | reflectors inside buoy top mark.                                    |  |
|           | 15:00            | AL        | Plotted the Fairway position with the pos37 and UC3                 |  |
| 20-4-2021 |                  | AL        | received AVI File of AIS track of Watermark                         |  |
| 28-4-2021 |                  | AL        | Received email from re geometry of buoy.                            |  |
| 4-5-21    | 9:00             | AL        | Emailed details of SLB1500 and SL75 information.                    |  |
|           |                  |           |                                                                     |  |
|           |                  |           |                                                                     |  |
|           |                  |           | 4                                                                   |  |
|           |                  |           |                                                                     |  |
|           |                  |           |                                                                     |  |
|           |                  | 7         |                                                                     |  |
|           |                  | ->-       |                                                                     |  |
|           |                  |           | <u> </u>                                                            |  |
|           |                  | (7/1)     |                                                                     |  |
|           | /.               | 7         |                                                                     |  |
|           | (6               | (0)       |                                                                     |  |
|           | (0)              | 5         |                                                                     |  |
|           | <del>- (()</del> | /         |                                                                     |  |
|           |                  |           |                                                                     |  |
|           |                  |           |                                                                     |  |
|           |                  |           |                                                                     |  |
|           |                  |           |                                                                     |  |
| 100       |                  |           |                                                                     |  |
|           |                  |           |                                                                     |  |
|           |                  |           |                                                                     |  |
|           |                  |           |                                                                     |  |
|           |                  |           |                                                                     |  |
|           |                  |           |                                                                     |  |
|           |                  |           |                                                                     |  |