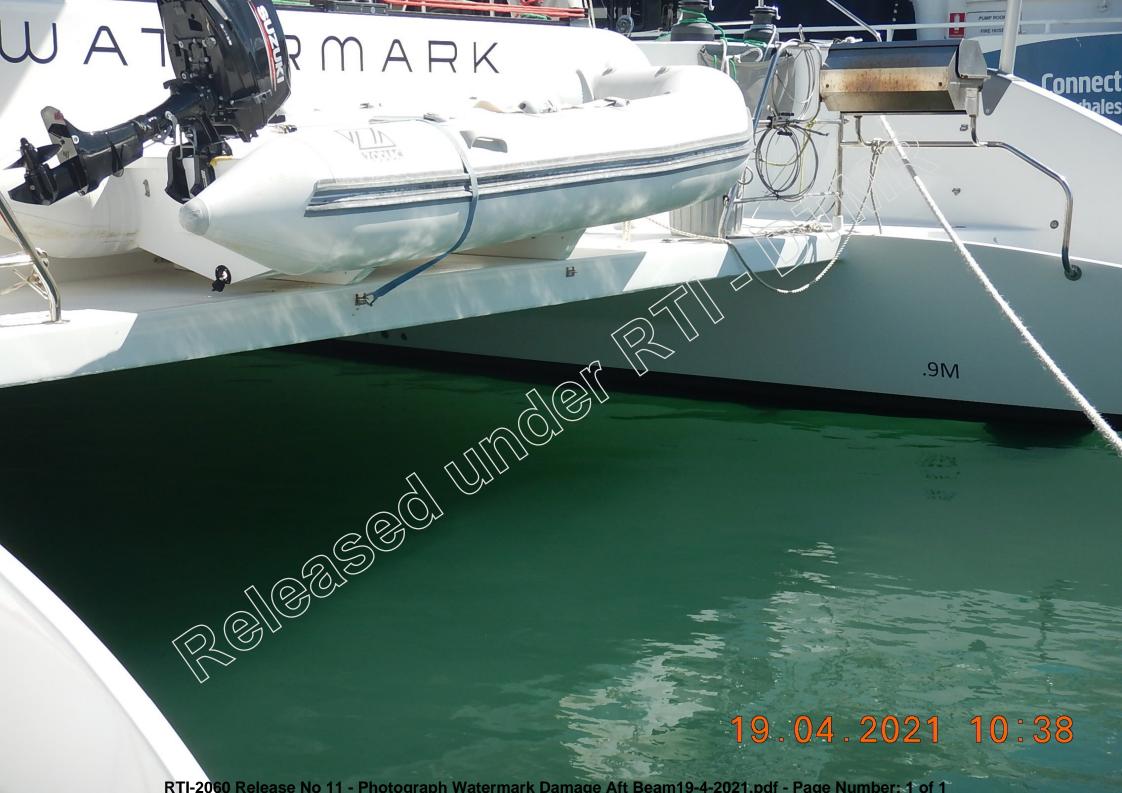

| Date      | Time             | Officer   | Actions                                                             |  |
|-----------|------------------|-----------|---------------------------------------------------------------------|--|
| Julio     |                  | <b>-</b>  | Called N/R re any of his fleet entering the region                  |  |
|           |                  |           | Friday to confirm light out. No Entries on Friday night or Saturday |  |
|           | 13:41            | AL        | Morning.                                                            |  |
|           |                  | _ · · · _ | Visited Watermark at the GSSM and provided details of               |  |
|           |                  |           | the incident. asked if MSQ will pay his excess for his              |  |
|           |                  |           | insurance.                                                          |  |
|           |                  |           | Photographs of the damage and of the positions and the Plotter.     |  |
|           |                  |           | said that he didn't record tracks. Said he slowed on                |  |
|           |                  |           | approach as he couldn't see the buoys on radar or the lights.       |  |
|           |                  |           | Said he travelled further west than normal to avoid them as he      |  |
|           |                  |           | couldn't see them. Struck the Port mark UC2 inside of the           |  |
|           |                  |           | starboard hull and it travelled the length of the ship under the    |  |
| 19-4-2021 | 10:00            | AL        | tunnel and hitting the aft beam on exit.                            |  |
|           |                  |           | Contacted from Fisheries re VMS data from fishing                   |  |
|           |                  |           | ships in the vicinity around the dates to provide data on light     |  |
|           | 11:18            | AL        | status.                                                             |  |
|           |                  | l         | Contacted VTS Gladstone re AIS track on Watermark, has AIS and      |  |
|           | 11:55            | AL        | track data was requested.                                           |  |
|           |                  |           | MSQ Urangan Operations staff to show evidence of radar              |  |
|           |                  | ١         | reflectors in the buoys deployed at UC2 and UC3 Photographed        |  |
|           | 12:32            | AL        | reflectors inside buoy top mark.                                    |  |
|           | 15:00            | AL        | Plotted the Fairway position with the pos37 and UC3                 |  |
| 20-4-2021 |                  | AL        | received AVI File of AIS track of Watermark                         |  |
| 28-4-2021 |                  | AL        | Received email from re geometry of buoy.                            |  |
| 4-5-21    | 9:00             | AL        | Emailed details of SLB1500 and SL75 information.                    |  |
|           |                  |           |                                                                     |  |
|           |                  |           |                                                                     |  |
|           |                  |           | 4                                                                   |  |
|           |                  |           |                                                                     |  |
|           |                  |           |                                                                     |  |
|           |                  | 7         |                                                                     |  |
|           |                  | ->-       |                                                                     |  |
|           |                  |           | <u> </u>                                                            |  |
|           |                  | (7/1)     |                                                                     |  |
|           | /.               | 7         |                                                                     |  |
|           | (6               | (0)       |                                                                     |  |
|           | (0)              | 5         |                                                                     |  |
|           | <del>- (()</del> | /         |                                                                     |  |
|           |                  |           |                                                                     |  |
|           |                  |           |                                                                     |  |
|           |                  |           |                                                                     |  |
|           |                  |           |                                                                     |  |
| 100       |                  |           |                                                                     |  |
|           |                  |           |                                                                     |  |
|           |                  |           |                                                                     |  |
|           |                  |           |                                                                     |  |
|           |                  |           |                                                                     |  |
|           |                  |           |                                                                     |  |
|           |                  |           |                                                                     |  |