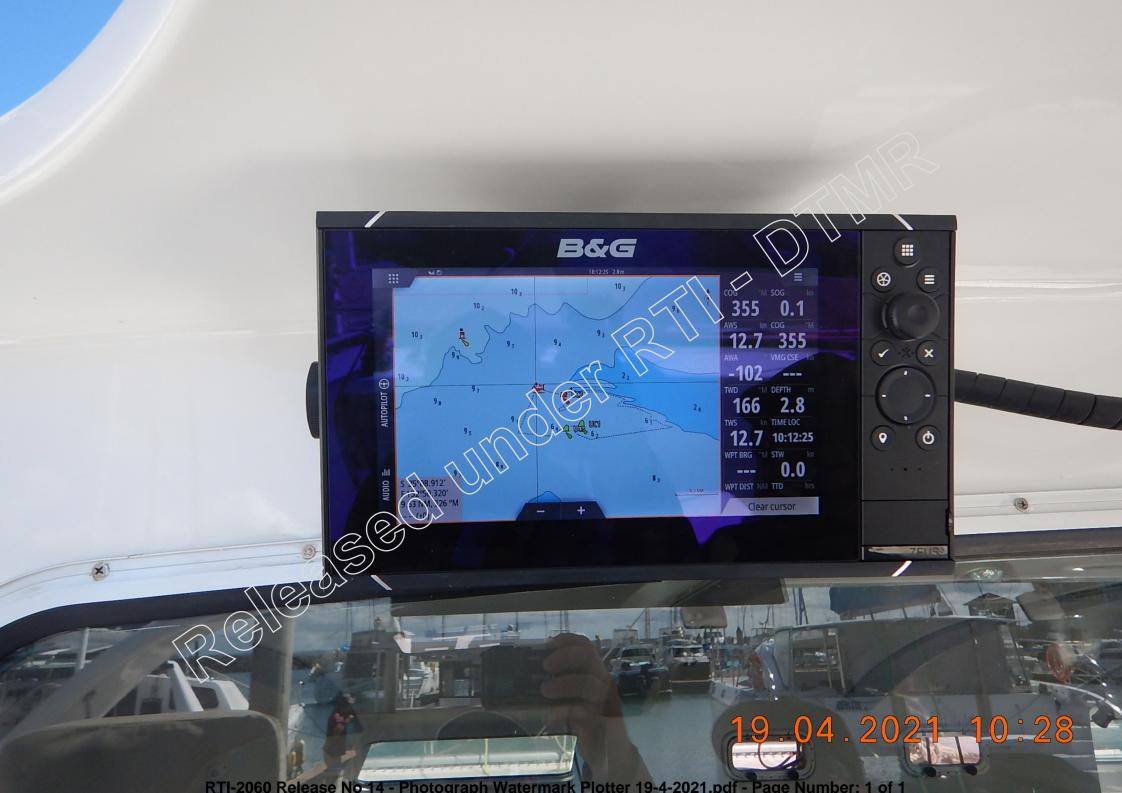

| Date      | Time             | Officer   | Actions                                                             |  |
|-----------|------------------|-----------|---------------------------------------------------------------------|--|
| Julio     |                  | <b>-</b>  | Called N/R re any of his fleet entering the region                  |  |
|           |                  |           | Friday to confirm light out. No Entries on Friday night or Saturday |  |
|           | 13:41            | AL        | Morning.                                                            |  |
|           |                  | _ · · · _ | Visited Watermark at the GSSM and provided details of               |  |
|           |                  |           | the incident. asked if MSQ will pay his excess for his              |  |
|           |                  |           | insurance.                                                          |  |
|           |                  |           | Photographs of the damage and of the positions and the Plotter.     |  |
|           |                  |           | said that he didn't record tracks. Said he slowed on                |  |
|           |                  |           | approach as he couldn't see the buoys on radar or the lights.       |  |
|           |                  |           | Said he travelled further west than normal to avoid them as he      |  |
|           |                  |           | couldn't see them. Struck the Port mark UC2 inside of the           |  |
|           |                  |           | starboard hull and it travelled the length of the ship under the    |  |
| 19-4-2021 | 10:00            | AL        | tunnel and hitting the aft beam on exit.                            |  |
|           |                  |           | Contacted from Fisheries re VMS data from fishing                   |  |
|           |                  |           | ships in the vicinity around the dates to provide data on light     |  |
|           | 11:18            | AL        | status.                                                             |  |
|           |                  | l         | Contacted VTS Gladstone re AIS track on Watermark, has AIS and      |  |
|           | 11:55            | AL        | track data was requested.                                           |  |
|           |                  |           | MSQ Urangan Operations staff to show evidence of radar              |  |
|           |                  | ١         | reflectors in the buoys deployed at UC2 and UC3 Photographed        |  |
|           | 12:32            | AL        | reflectors inside buoy top mark.                                    |  |
|           | 15:00            | AL        | Plotted the Fairway position with the pos37 and UC3                 |  |
| 20-4-2021 |                  | AL        | received AVI File of AIS track of Watermark                         |  |
| 28-4-2021 |                  | AL        | Received email from re geometry of buoy.                            |  |
| 4-5-21    | 9:00             | AL        | Emailed details of SLB1500 and SL75 information.                    |  |
|           |                  |           |                                                                     |  |
|           |                  |           |                                                                     |  |
|           |                  |           | 4                                                                   |  |
|           |                  |           |                                                                     |  |
|           |                  |           |                                                                     |  |
|           |                  | 7         |                                                                     |  |
|           |                  | ->-       |                                                                     |  |
|           |                  |           | <u> </u>                                                            |  |
|           |                  | (7/1)     |                                                                     |  |
|           | /.               | 7         |                                                                     |  |
|           | (6               | (0)       |                                                                     |  |
|           | (0)              | 5         |                                                                     |  |
|           | <del>- (()</del> | /         |                                                                     |  |
|           |                  |           |                                                                     |  |
|           |                  |           |                                                                     |  |
|           |                  |           |                                                                     |  |
|           |                  |           |                                                                     |  |
| 100       |                  |           |                                                                     |  |
|           |                  |           |                                                                     |  |
|           |                  |           |                                                                     |  |
|           |                  |           |                                                                     |  |
|           |                  |           |                                                                     |  |
|           |                  |           |                                                                     |  |
|           |                  |           |                                                                     |  |