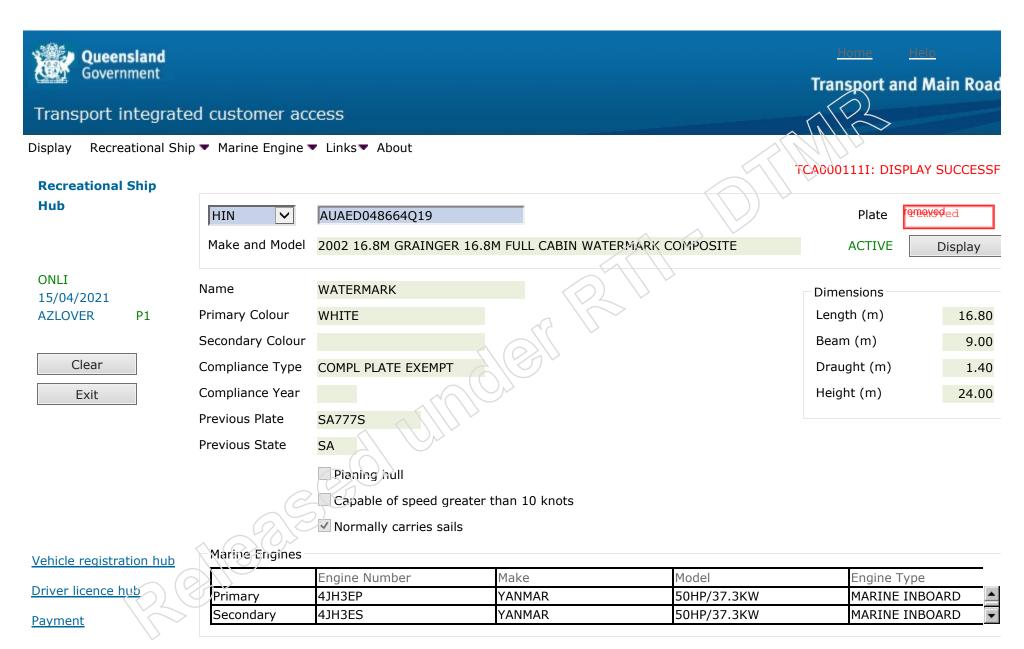

| Role             | Involved Ship   |
|------------------|-----------------|
| Ship Unit        | 01              |
| Ship Damage/Loss | Moderate Damage |

| Ship Registration Type          | Recreational                             |
|---------------------------------|------------------------------------------|
| Details                         |                                          |
| Notes                           |                                          |
| Ship Type                       | Sail Boat                                |
| Ship Name                       | WATERMARK                                |
| Ship Registration               |                                          |
| Former Names                    |                                          |
| Previous Registration           | SA777S (South Australia)                 |
| Make/Model                      | 2002 GRAINGER 16.8M FULL CABIN COMPOSITE |
| Length (m)                      | 16.8                                     |
| Beam (m)                        | 9                                        |
| Year Built                      | 2002                                     |
| Hull Material                   | Other - Enter Here - Composite           |
| Primary Colour                  | White                                    |
| Power Description               | Yanmar                                   |
| Number of Engines               | 2                                        |
| Engine Type                     | Inboard Diesel                           |
| Total Kilowatt Power            | 37.3                                     |
| Total Horse Power               | 50                                       |
| Identification Number (HIN/SIN) | AUAED048664Q19                           |
| Notes                           | Tlca                                     |