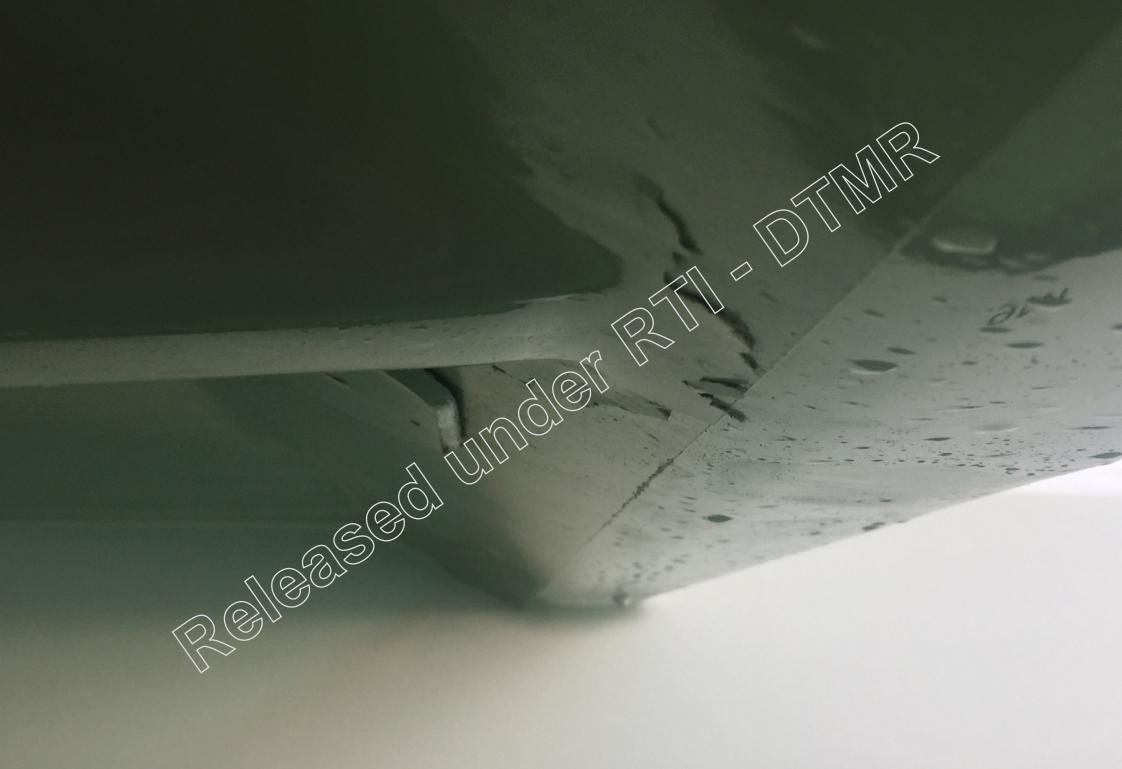

| Date      | Time             | Officer   | Actions                                                             |  |
|-----------|------------------|-----------|---------------------------------------------------------------------|--|
| Julio     |                  | <b>-</b>  | Called N/R re any of his fleet entering the region                  |  |
|           |                  |           | Friday to confirm light out. No Entries on Friday night or Saturday |  |
|           | 13:41            | AL        | Morning.                                                            |  |
|           |                  | _ · · · _ | Visited Watermark at the GSSM and provided details of               |  |
|           |                  |           | the incident. asked if MSQ will pay his excess for his              |  |
|           |                  |           | insurance.                                                          |  |
|           |                  |           | Photographs of the damage and of the positions and the Plotter.     |  |
|           |                  |           | said that he didn't record tracks. Said he slowed on                |  |
|           |                  |           | approach as he couldn't see the buoys on radar or the lights.       |  |
|           |                  |           | Said he travelled further west than normal to avoid them as he      |  |
|           |                  |           | couldn't see them. Struck the Port mark UC2 inside of the           |  |
|           |                  |           | starboard hull and it travelled the length of the ship under the    |  |
| 19-4-2021 | 10:00            | AL        | tunnel and hitting the aft beam on exit.                            |  |
|           |                  |           | Contacted from Fisheries re VMS data from fishing                   |  |
|           |                  |           | ships in the vicinity around the dates to provide data on light     |  |
|           | 11:18            | AL        | status.                                                             |  |
|           |                  | l         | Contacted VTS Gladstone re AIS track on Watermark, has AIS and      |  |
|           | 11:55            | AL        | track data was requested.                                           |  |
|           |                  |           | MSQ Urangan Operations staff to show evidence of radar              |  |
|           |                  | ١         | reflectors in the buoys deployed at UC2 and UC3 Photographed        |  |
|           | 12:32            | AL        | reflectors inside buoy top mark.                                    |  |
|           | 15:00            | AL        | Plotted the Fairway position with the pos37 and UC3                 |  |
| 20-4-2021 |                  | AL        | received AVI File of AIS track of Watermark                         |  |
| 28-4-2021 |                  | AL        | Received email from re geometry of buoy.                            |  |
| 4-5-21    | 9:00             | AL        | Emailed details of SLB1500 and SL75 information.                    |  |
|           |                  |           |                                                                     |  |
|           |                  |           |                                                                     |  |
|           |                  |           | 4                                                                   |  |
|           |                  |           |                                                                     |  |
|           |                  |           |                                                                     |  |
|           |                  | 7         |                                                                     |  |
|           |                  | ->-       |                                                                     |  |
|           |                  |           | <u> </u>                                                            |  |
|           |                  | (7/1)     |                                                                     |  |
|           | /.               | 7         |                                                                     |  |
|           | (6               | (0)       |                                                                     |  |
|           | (0)              | 5         |                                                                     |  |
|           | <del>- (()</del> | /         |                                                                     |  |
|           |                  |           |                                                                     |  |
|           |                  |           |                                                                     |  |
|           |                  |           |                                                                     |  |
|           |                  |           |                                                                     |  |
| 100       |                  |           |                                                                     |  |
|           |                  |           |                                                                     |  |
|           |                  |           |                                                                     |  |
|           |                  |           |                                                                     |  |
|           |                  |           |                                                                     |  |
|           |                  |           |                                                                     |  |
|           |                  |           |                                                                     |  |