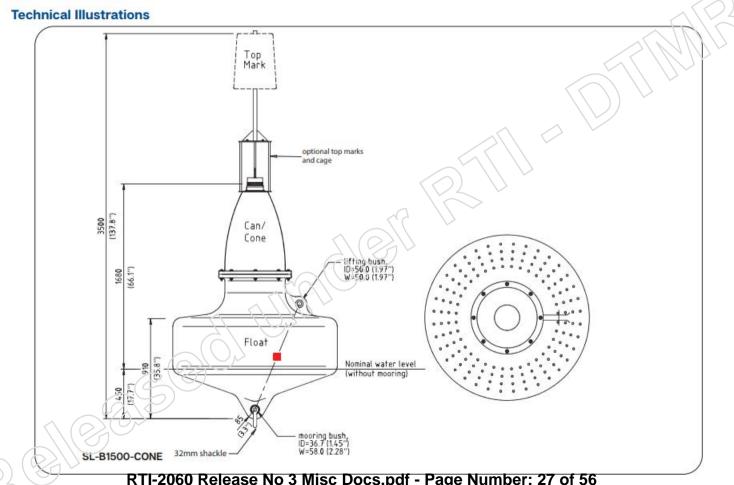

| Date      | Time             | Officer   | Actions                                                             |  |
|-----------|------------------|-----------|---------------------------------------------------------------------|--|
| Julio     |                  | <b>-</b>  | Called N/R re any of his fleet entering the region                  |  |
|           |                  |           | Friday to confirm light out. No Entries on Friday night or Saturday |  |
|           | 13:41            | AL        | Morning.                                                            |  |
|           |                  | _ · · · _ | Visited Watermark at the GSSM and provided details of               |  |
|           |                  |           | the incident. asked if MSQ will pay his excess for his              |  |
|           |                  |           | insurance.                                                          |  |
|           |                  |           | Photographs of the damage and of the positions and the Plotter.     |  |
|           |                  |           | said that he didn't record tracks. Said he slowed on                |  |
|           |                  |           | approach as he couldn't see the buoys on radar or the lights.       |  |
|           |                  |           | Said he travelled further west than normal to avoid them as he      |  |
|           |                  |           | couldn't see them. Struck the Port mark UC2 inside of the           |  |
|           |                  |           | starboard hull and it travelled the length of the ship under the    |  |
| 19-4-2021 | 10:00            | AL        | tunnel and hitting the aft beam on exit.                            |  |
|           |                  |           | Contacted from Fisheries re VMS data from fishing                   |  |
|           |                  |           | ships in the vicinity around the dates to provide data on light     |  |
|           | 11:18            | AL        | status.                                                             |  |
|           |                  | l         | Contacted VTS Gladstone re AIS track on Watermark, has AIS and      |  |
|           | 11:55            | AL        | track data was requested.                                           |  |
|           |                  |           | MSQ Urangan Operations staff to show evidence of radar              |  |
|           |                  | ١         | reflectors in the buoys deployed at UC2 and UC3 Photographed        |  |
|           | 12:32            | AL        | reflectors inside buoy top mark.                                    |  |
|           | 15:00            | AL        | Plotted the Fairway position with the pos37 and UC3                 |  |
| 20-4-2021 |                  | AL        | received AVI File of AIS track of Watermark                         |  |
| 28-4-2021 |                  | AL        | Received email from re geometry of buoy.                            |  |
| 4-5-21    | 9:00             | AL        | Emailed details of SLB1500 and SL75 information.                    |  |
|           |                  |           |                                                                     |  |
|           |                  |           |                                                                     |  |
|           |                  |           | 4                                                                   |  |
|           |                  |           |                                                                     |  |
|           |                  |           |                                                                     |  |
|           |                  | 7         |                                                                     |  |
|           |                  | ->-       |                                                                     |  |
|           |                  |           | <u> </u>                                                            |  |
|           |                  | (7/1)     |                                                                     |  |
|           | /.               | 7         |                                                                     |  |
|           | (6               | (0)       |                                                                     |  |
|           | (0)              | 5         |                                                                     |  |
|           | <del>- (()</del> | /         |                                                                     |  |
|           |                  |           |                                                                     |  |
|           |                  |           |                                                                     |  |
|           |                  |           |                                                                     |  |
|           |                  |           |                                                                     |  |
| 100       |                  |           |                                                                     |  |
|           |                  |           |                                                                     |  |
|           |                  |           |                                                                     |  |
|           |                  |           |                                                                     |  |
|           |                  |           |                                                                     |  |
|           |                  |           |                                                                     |  |
|           |                  |           |                                                                     |  |