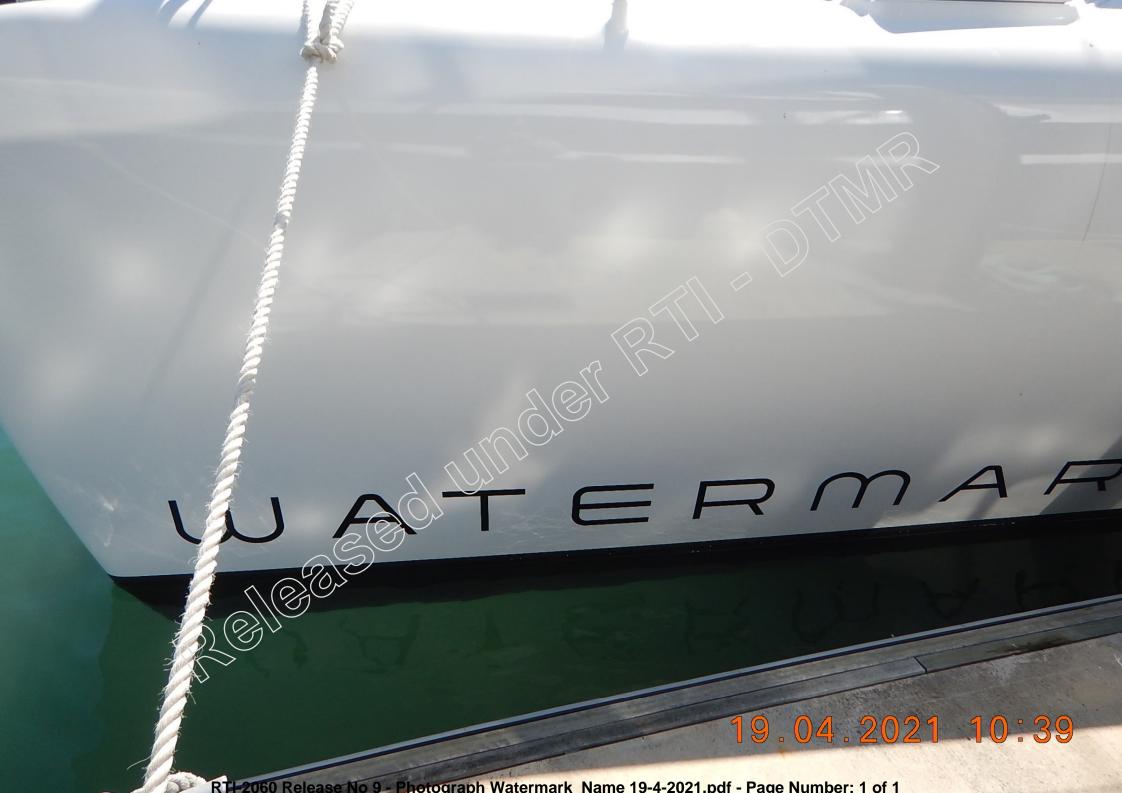

| Role             | Involved Ship   |
|------------------|-----------------|
| Ship Unit        | 01              |
| Ship Damage/Loss | Moderate Damage |

| Ship Registration Type          | Recreational                             |
|---------------------------------|------------------------------------------|
| Details                         |                                          |
| Notes                           |                                          |
| Ship Type                       | Sail Boat                                |
| Ship Name                       | WATERMARK                                |
| Ship Registration               |                                          |
| Former Names                    |                                          |
| Previous Registration           | SA777S (South Australia)                 |
| Make/Model                      | 2002 GRAINGER 16.8M FULL CABIN COMPOSITE |
| Length (m)                      | 16.8                                     |
| Beam (m)                        | 9                                        |
| Year Built                      | 2002                                     |
| Hull Material                   | Other - Enter Here - Composite           |
| Primary Colour                  | White                                    |
| Power Description               | Yanmar                                   |
| Number of Engines               | 2                                        |
| Engine Type                     | Inboard Diesel                           |
| Total Kilowatt Power            | 37.3                                     |
| Total Horse Power               | 50                                       |
| Identification Number (HIN/SIN) | AUAED048664Q19                           |
| Notes                           | Tlca                                     |

| Туре                    | Case Trigger                     |
|-------------------------|----------------------------------|
| Details                 |                                  |
| Notes                   |                                  |
| Marine Incident No.     | MSQ24816-2021                    |
| Incident Type           | Marine Incident                  |
| Date                    | 10/04/2021                       |
| Time                    | 19:30:00:ttt                     |
| Caseman ID              |                                  |
| Incident Report Details | Collision with a floating object |
| Water Type              | Partially Smooth                 |
| Coordinates             |                                  |
| Latitude                | -25.15                           |
| Longitude               | 152.834444                       |
| Location Name           | UC2 Buoy - Hervey Bay            |
| Region                  | Gladstone (South)                |
| Weather Conditions      | Clear                            |
| Visibility Conditions   | Good                             |