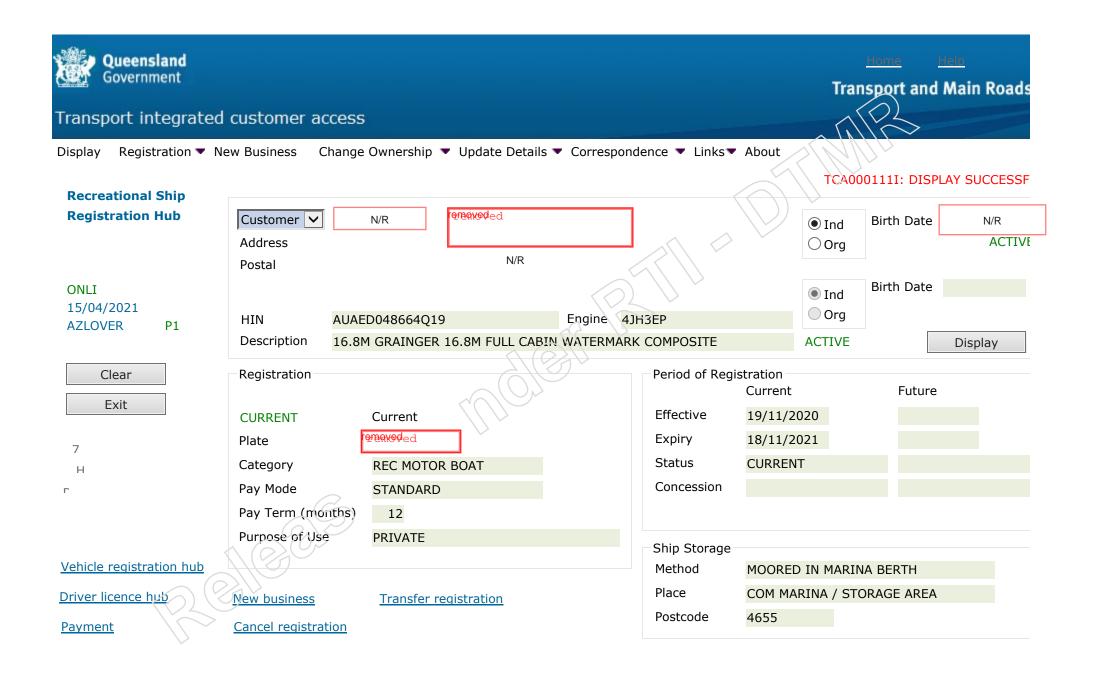

| Role             | Involved Ship   |
|------------------|-----------------|
| Ship Unit        | 01              |
| Ship Damage/Loss | Moderate Damage |

| Ship Registration Type          | Recreational                             |
|---------------------------------|------------------------------------------|
| Details                         |                                          |
| Notes                           |                                          |
| Ship Type                       | Sail Boat                                |
| Ship Name                       | WATERMARK                                |
| Ship Registration               |                                          |
| Former Names                    |                                          |
| Previous Registration           | SA777S (South Australia)                 |
| Make/Model                      | 2002 GRAINGER 16.8M FULL CABIN COMPOSITE |
| Length (m)                      | 16.8                                     |
| Beam (m)                        | 9                                        |
| Year Built                      | 2002                                     |
| Hull Material                   | Other - Enter Here - Composite           |
| Primary Colour                  | White                                    |
| Power Description               | Yanmar                                   |
| Number of Engines               | 2                                        |
| Engine Type                     | Inboard Diesel                           |
| Total Kilowatt Power            | 37.3                                     |
| Total Horse Power               | 50                                       |
| Identification Number (HIN/SIN) | AUAED048664Q19                           |
| Notes                           | Tlca                                     |

| Role                   | Owner / Master |
|------------------------|----------------|
| Ship Unit              | 01             |
| Injury Status          |                |
| Details                |                |
| Notes                  | $\Diamond$     |
| Customer Reference No. | N/R            |
| Family Name            |                |
| First Name             |                |
| Middle Names           |                |
| Gender                 | Male           |
| Date of Birth          | N/R            |
| Place of Birth         | Brisbane       |
| Nationality            | Australia      |
| ATSI                   |                |
| Also Known As          |                |
| ABN                    |                |
| Photograph             |                |
| Full Name              |                |
| Email                  | N/R            |
| Business Phone         |                |
| Mobile Phone           | N/R            |
| Other Phone            |                |
| Home Phone             |                |
| Notes                  | Tica           |