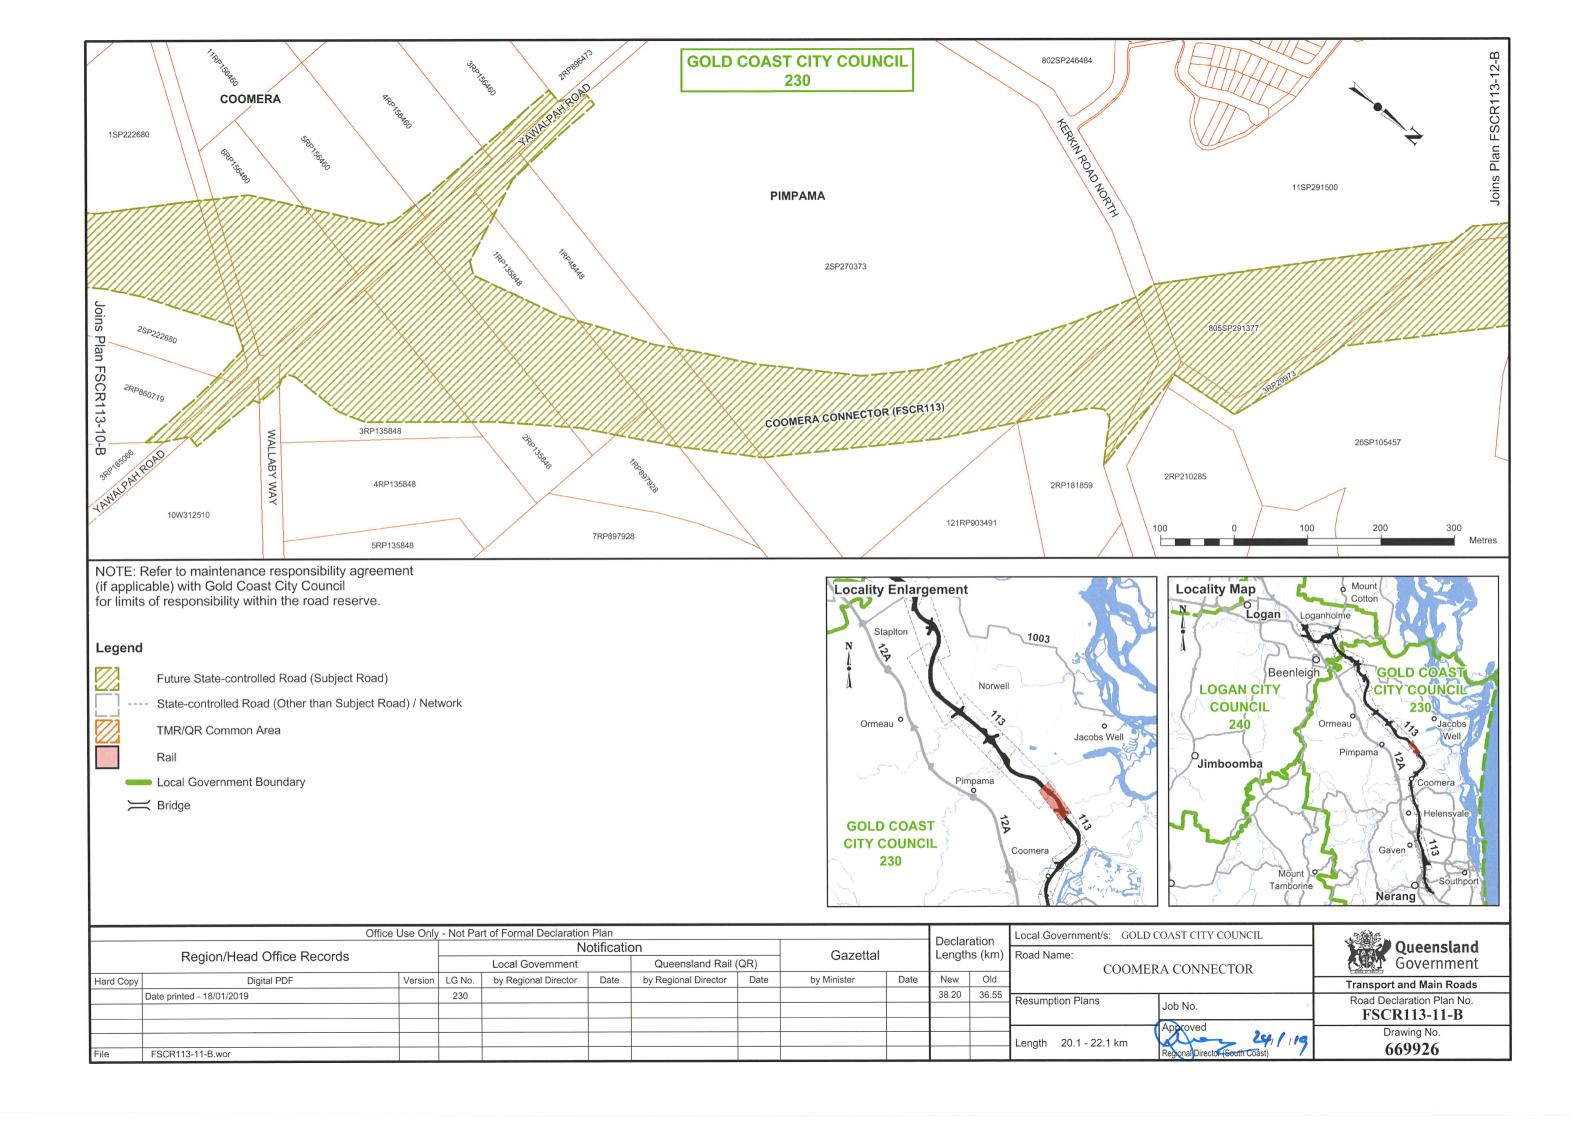

Description Commencing at its intersection with Nerang-Broadbeach Road (105) at Nerang,

and then generally in a north-westerly direction to its intersection with the Pacific Motorway (12A) and the Logan Motorway (210A) at Loganholme, by the areas

shown on Departmental Plan No's FSCR113-(1-6)-C, FSCR113-(7-13)-B and

FSCR113-(14-19)-A.

Corridor Width: Nominally 45 metres – 550 metres wide.

Length: 45.15 kilometres (approximately)

Date of Local Government Notifications: 14 January 2019