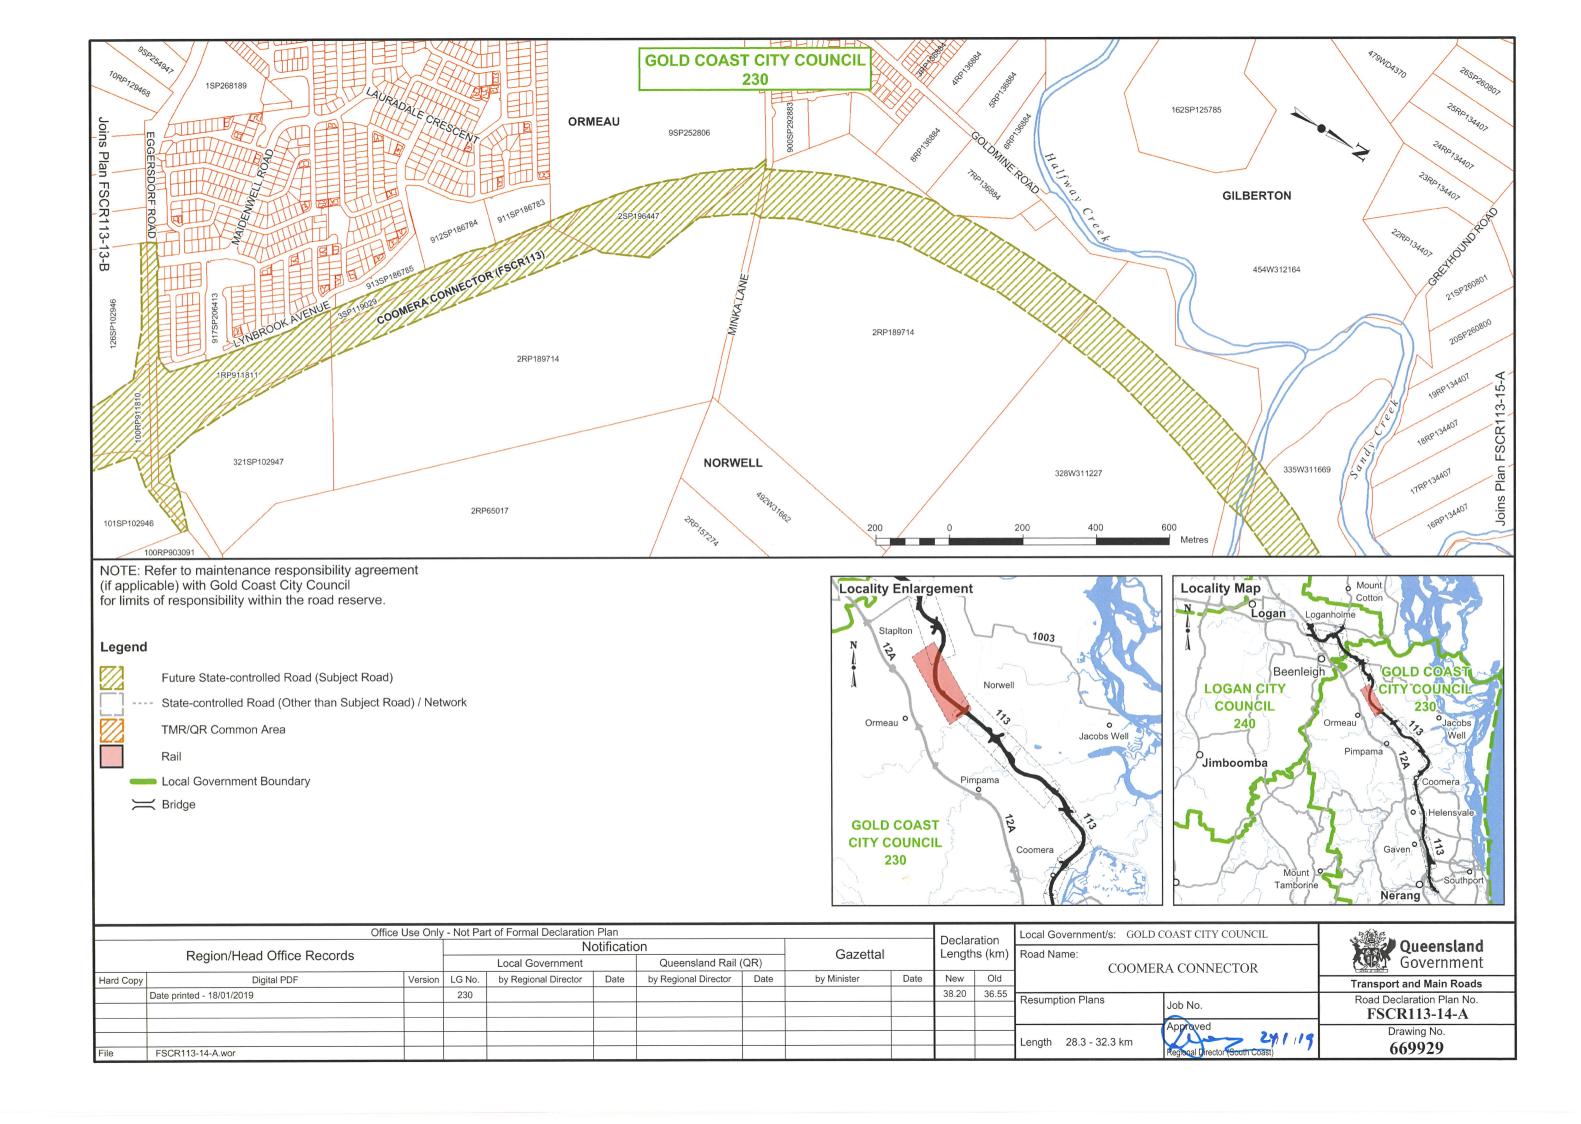

Description Commencing at its intersection with Nerang-Broadbeach Road (105) at Nerang,

and then generally in a north-westerly direction to its intersection with the Pacific Motorway (12A) and the Logan Motorway (210A) at Loganholme, by the areas

shown on Departmental Plan No's FSCR113-(1-6)-C, FSCR113-(7-13)-B and

FSCR113-(14-19)-A.

Corridor Width: Nominally 45 metres – 550 metres wide.

Length: 45.15 kilometres (approximately)

Date of Local Government Notifications: 14 January 2019

This Notification supersedes FSCR113-(1-6)-B, FSCR113-(7-13)-A, previously notified in Government Gazette No 9, Page's 35

and 36 on Friday 12th May 2017.

Signed: Paul Noonan

Regional Director (South Coast)