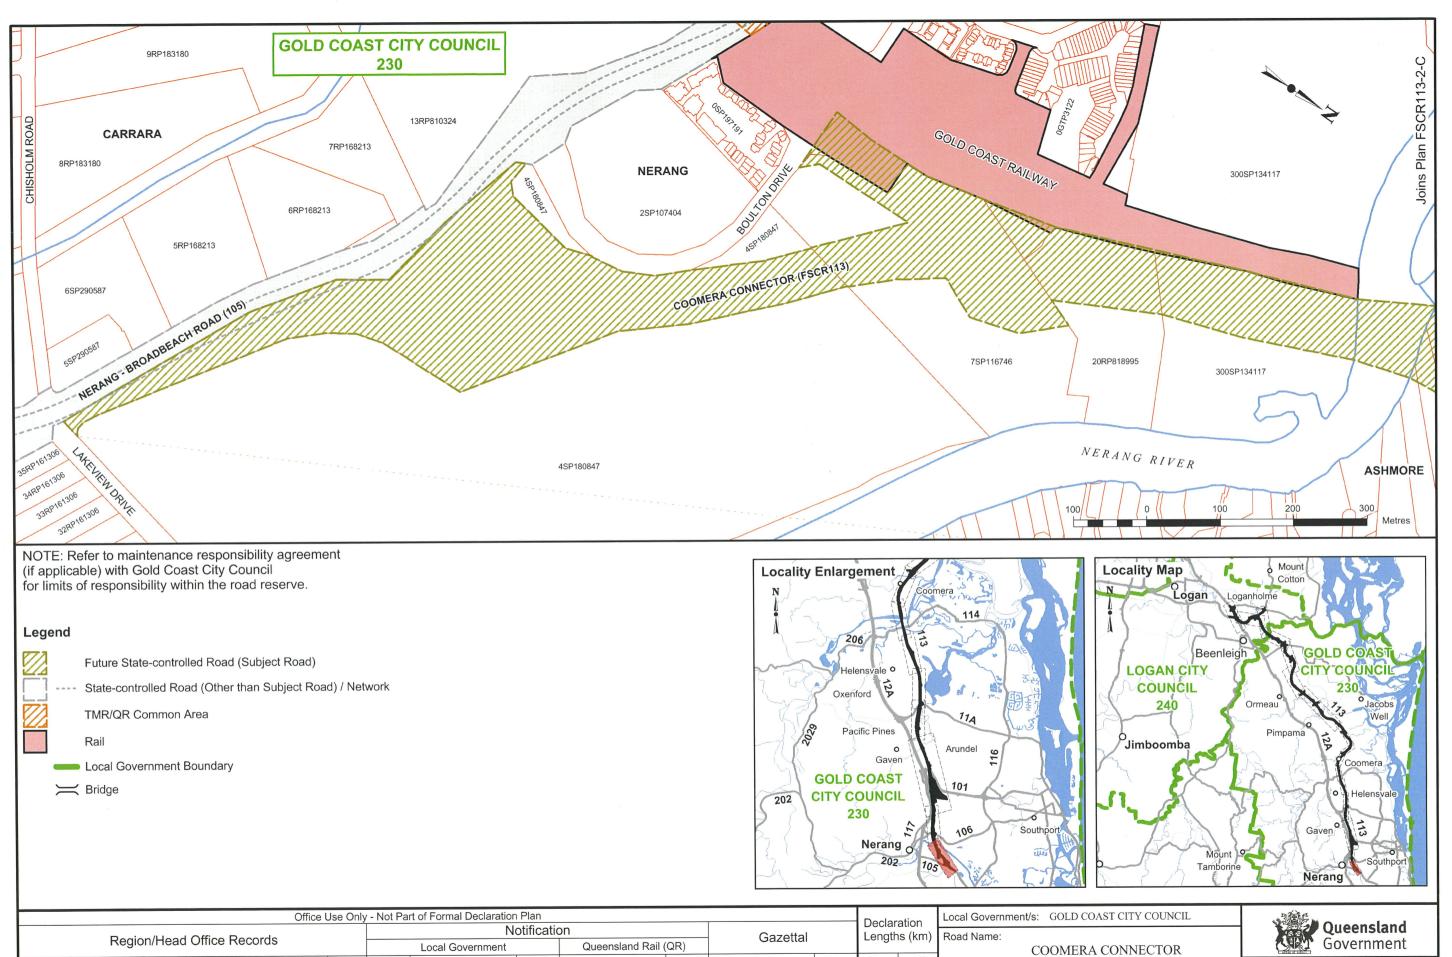

Description Commencing at its intersection with Nerang-Broadbeach Road (105) at Nerang,

and then generally in a north-westerly direction to its intersection with the Pacific Motorway (12A) and the Logan Motorway (210A) at Loganholme, by the areas

shown on Departmental Plan No's FSCR113-(1-6)-C, FSCR113-(7-13)-B and

FSCR113-(14-19)-A.

Corridor Width: Nominally 45 metres – 550 metres wide.

Length: 45.15 kilometres (approximately)

Date of Local Government Notifications: 14 January 2019

#### ENDNOTES

- Published in the Gazette on 15 March 2019.
- 2. Not required to be laid before the Legislative Assembly.
- 3. The administering agency is the Department of Transport and Main Roads.

|           | Of                         | - Not Pa | rt of Formal Declaration |                      | Declar               | ration               | Local Government/s: GOLD C | Queensland  |              |       |                              |                     |                                           |                                       |
|-----------|----------------------------|----------|--------------------------|----------------------|----------------------|----------------------|----------------------------|-------------|--------------|-------|------------------------------|---------------------|-------------------------------------------|---------------------------------------|
|           | Region/Head Office Records |          |                          | Local Government     | Queensland Rail (QR) |                      | Gazettal                   |             | Lengths (km) |       | Road Name: COOMERA CONNECTOR |                     | Government                                |                                       |
| Hard Copy | Digital PDF                | Version  | LG No.                   | by Regional Director | Date                 | by Regional Director | Date                       | by Minister | Date         | New   | Old                          |                     |                                           | Transport and Main Roads              |
|           | Date printed - 18/01/2019  |          | 230                      |                      |                      |                      |                            |             |              | 38.20 | 36.55                        | Resumption Plans    | Job No.                                   | Road Declaration Plan No. FSCR113-1-C |
| File      | FSCR113-1-C.wor            |          |                          |                      |                      |                      |                            |             |              |       |                              | Length 0.0 - 1.5 km | Approved  Regional Director (South Coast) | Drawing No. <b>669916</b>             |