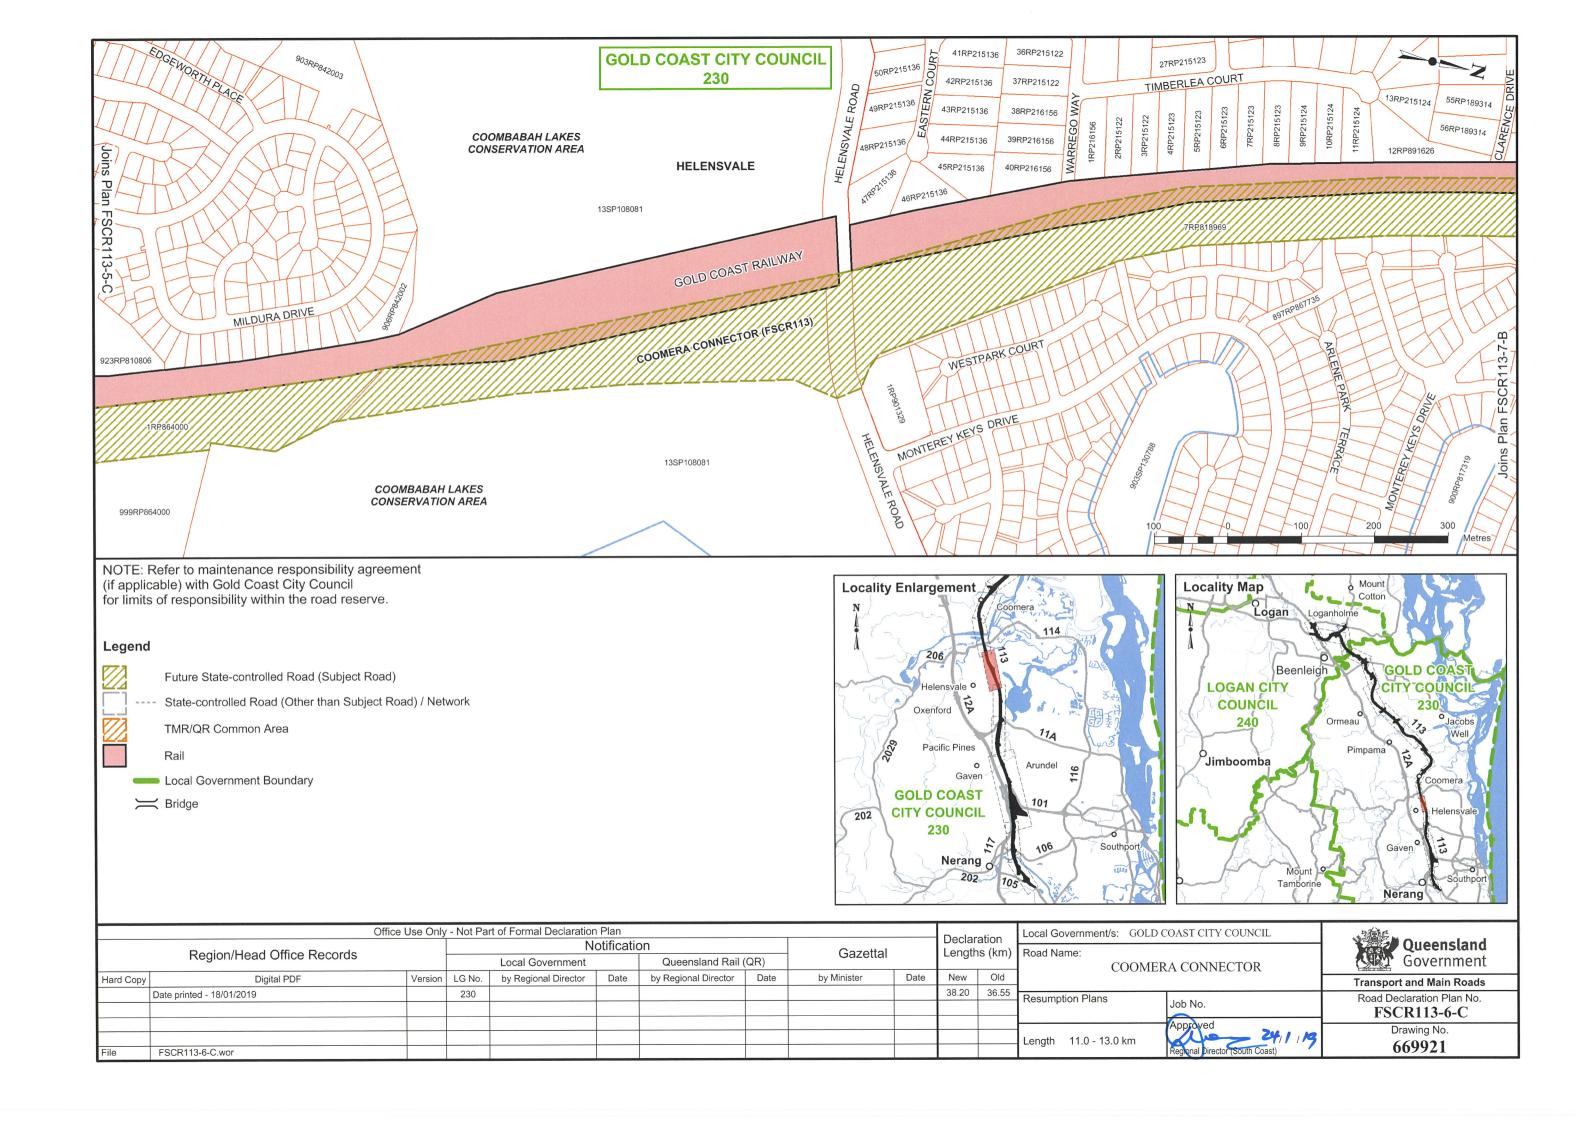

Description Commencing at its intersection with Nerang-Broadbeach Road (105) at Nerang,

and then generally in a north-westerly direction to its intersection with the Pacific Motorway (12A) and the Logan Motorway (210A) at Loganholme, by the areas

shown on Departmental Plan No's FSCR113-(1-6)-C, FSCR113-(7-13)-B and

FSCR113-(14-19)-A.

Corridor Width: Nominally 45 metres – 550 metres wide.

Length: 45.15 kilometres (approximately)

Date of Local Government Notifications: 14 January 2019

This Notification supersedes FSCR113-(1-6)-B, FSCR113-(7-13)-A, previously notified in Government Gazette No 9, Page's 35

and 36 on Friday 12th May 2017.

Signed: Paul Noonan

Regional Director (South Coast)