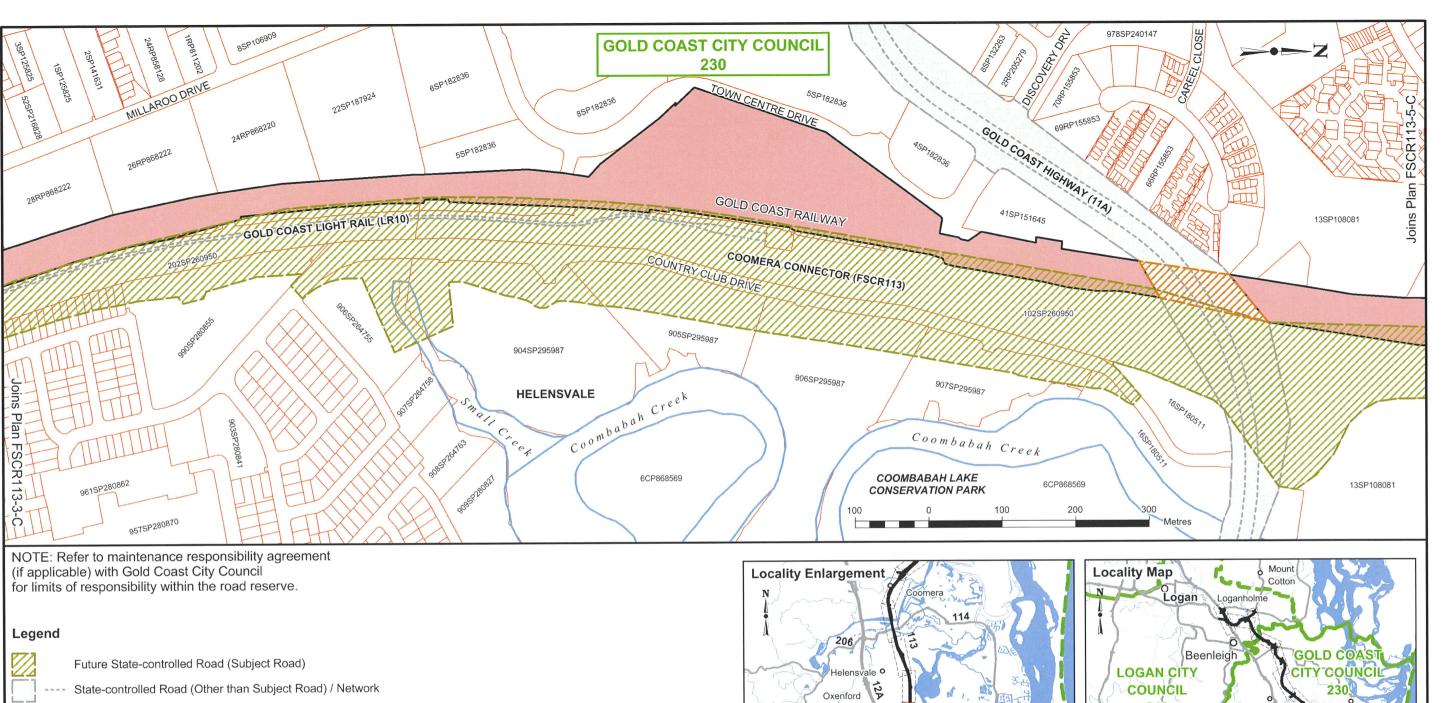

Description Commencing at its intersection with Nerang-Broadbeach Road (105) at Nerang,

and then generally in a north-westerly direction to its intersection with the Pacific Motorway (12A) and the Logan Motorway (210A) at Loganholme, by the areas

shown on Departmental Plan No's FSCR113-(1-6)-C, FSCR113-(7-13)-B and

FSCR113-(14-19)-A.

Corridor Width: Nominally 45 metres – 550 metres wide.

Length: 45.15 kilometres (approximately)

Date of Local Government Notifications: 14 January 2019

This Notification supersedes FSCR113-(1-6)-B, FSCR113-(7-13)-A, previously notified in Government Gazette No 9, Page's 35

and 36 on Friday 12th May 2017.

Signed: Paul Noonan

Regional Director (South Coast)