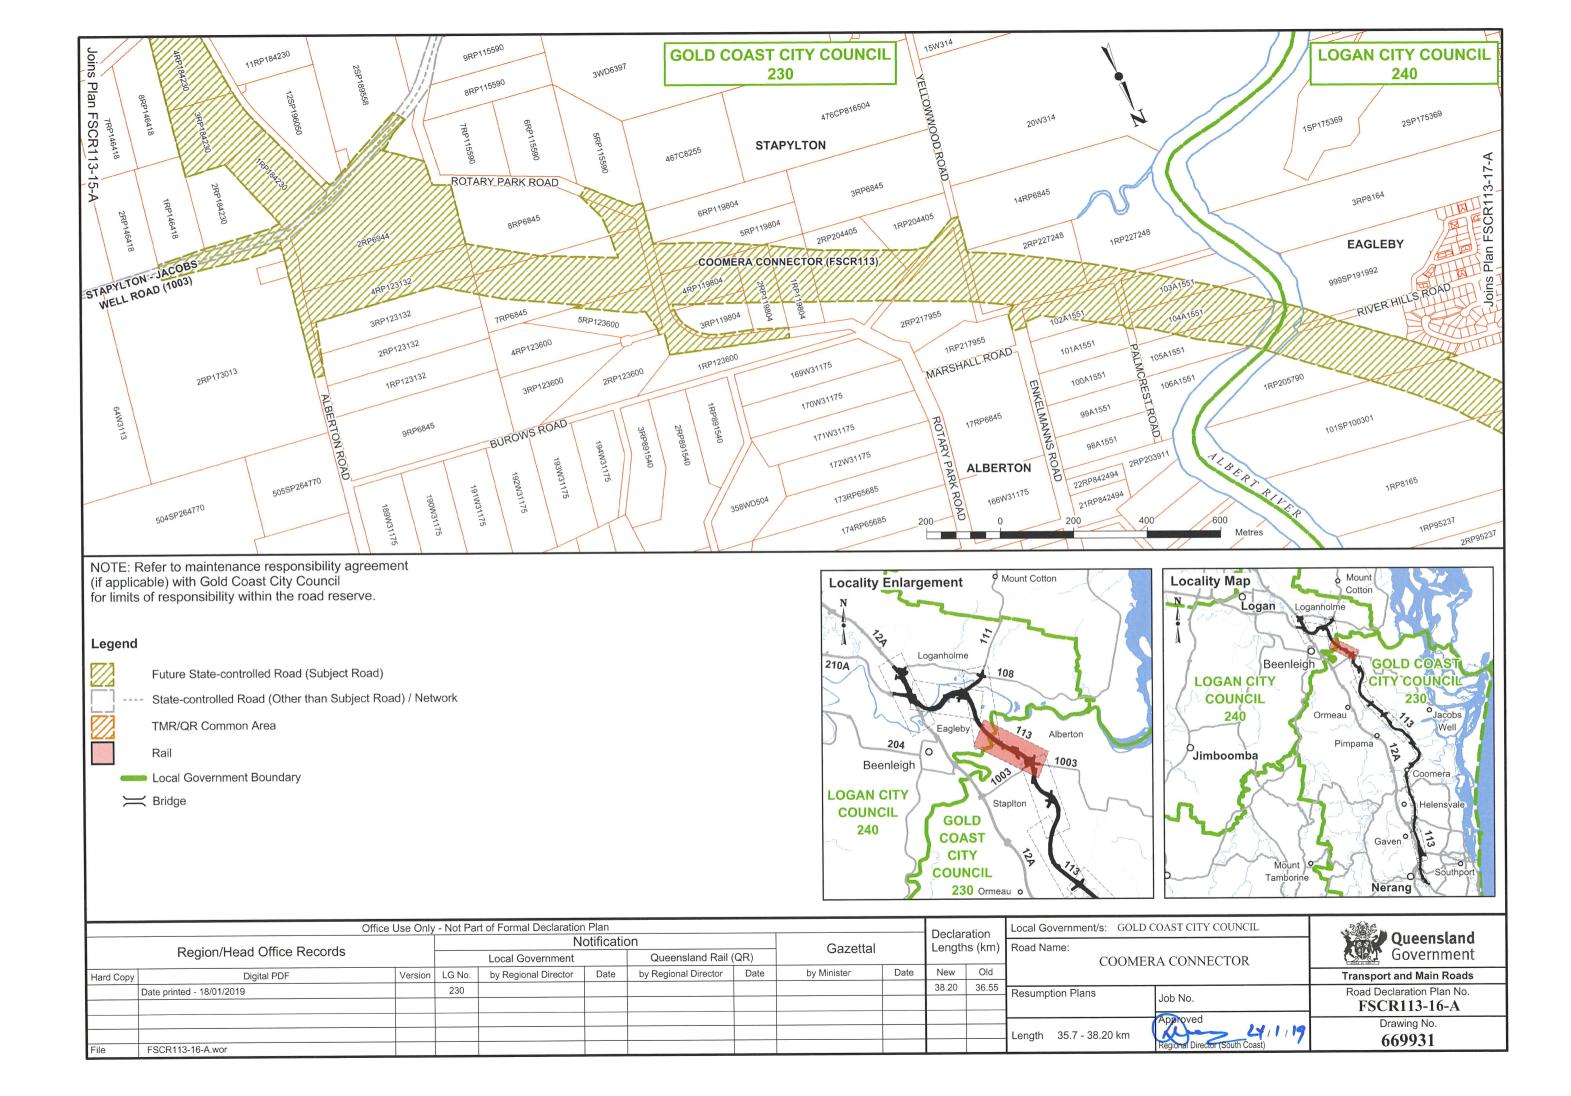

Description Commencing at its intersection with Nerang-Broadbeach Road (105) at Nerang,

and then generally in a north-westerly direction to its intersection with the Pacific Motorway (12A) and the Logan Motorway (210A) at Loganholme, by the areas

shown on Departmental Plan No's FSCR113-(1-6)-C, FSCR113-(7-13)-B and

FSCR113-(14-19)-A.

Corridor Width: Nominally 45 metres – 550 metres wide.

Length: 45.15 kilometres (approximately)

Date of Local Government Notifications: 14 January 2019

This Notification supersedes FSCR113-(1-6)-B, FSCR113-(7-13)-A, previously notified in Government Gazette No 9, Page's 35

and 36 on Friday 12th May 2017.

Signed: Paul Noonan

Regional Director (South Coast)