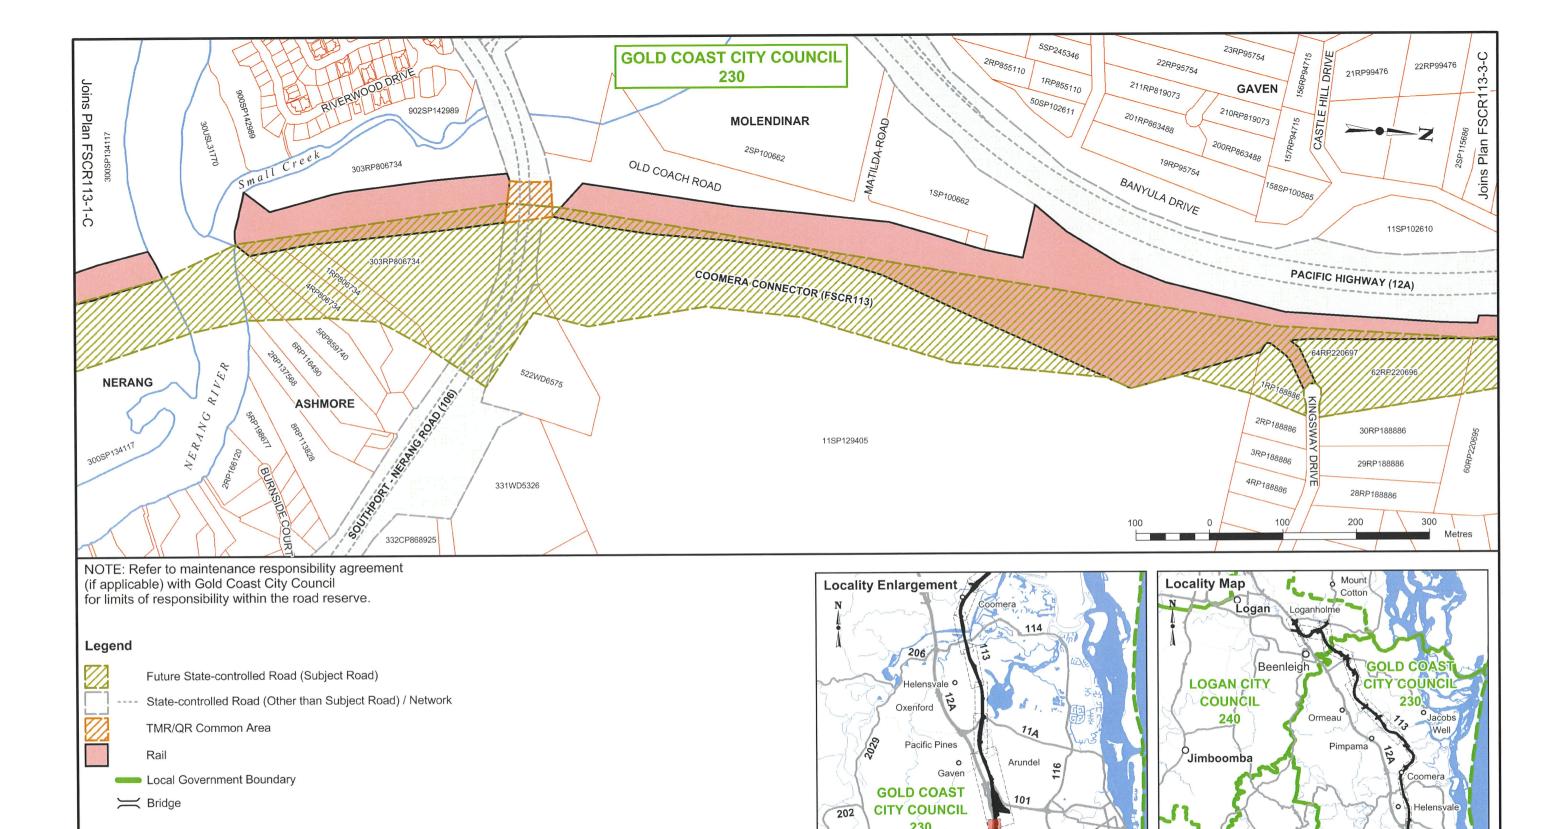

Description Commencing at its intersection with Nerang-Broadbeach Road (105) at Nerang,

and then generally in a north-westerly direction to its intersection with the Pacific Motorway (12A) and the Logan Motorway (210A) at Loganholme, by the areas

shown on Departmental Plan No's FSCR113-(1-6)-C, FSCR113-(7-13)-B and

FSCR113-(14-19)-A.

Corridor Width: Nominally 45 metres – 550 metres wide.

Length: 45.15 kilometres (approximately)

Date of Local Government Notifications: 14 January 2019

|           | Off                        | ice Use Only                             | - Not Par | t of Formal Declaration | Plan |                      |      | Declar      | otion | Local Government/s: GOLD | Queensland                    |                     |                          |                                       |  |
|-----------|----------------------------|------------------------------------------|-----------|-------------------------|------|----------------------|------|-------------|-------|--------------------------|-------------------------------|---------------------|--------------------------|---------------------------------------|--|
|           | Region/Head Office Records | Notification  Local Government Queenslan |           |                         |      | nsland Rail (QR)     |      |             |       |                          | Road Name:  COOMERA CONNECTOR |                     | Queensland<br>Government |                                       |  |
| Hard Copy | Digital PDF                | Version                                  | LG No.    | by Regional Director    | Date | by Regional Director | Date | by Minister | Date  | New                      | Old                           | COUNTER             | .a. com zoron            | Transport and Main Roads              |  |
|           | Date printed - 18/01/2019  |                                          | 230       |                         |      |                      |      |             |       | 38.20                    | 36.55                         | Resumption Plans    | Job No.                  | Road Declaration Plan No. FSCR113-2-C |  |
| ile       | FSCR113-2-C.wor            |                                          |           |                         |      |                      |      |             |       |                          |                               | Length 1.4 - 3.5 km | Approved 24 / / / / 9    | Drawing No. <b>669917</b>             |  |