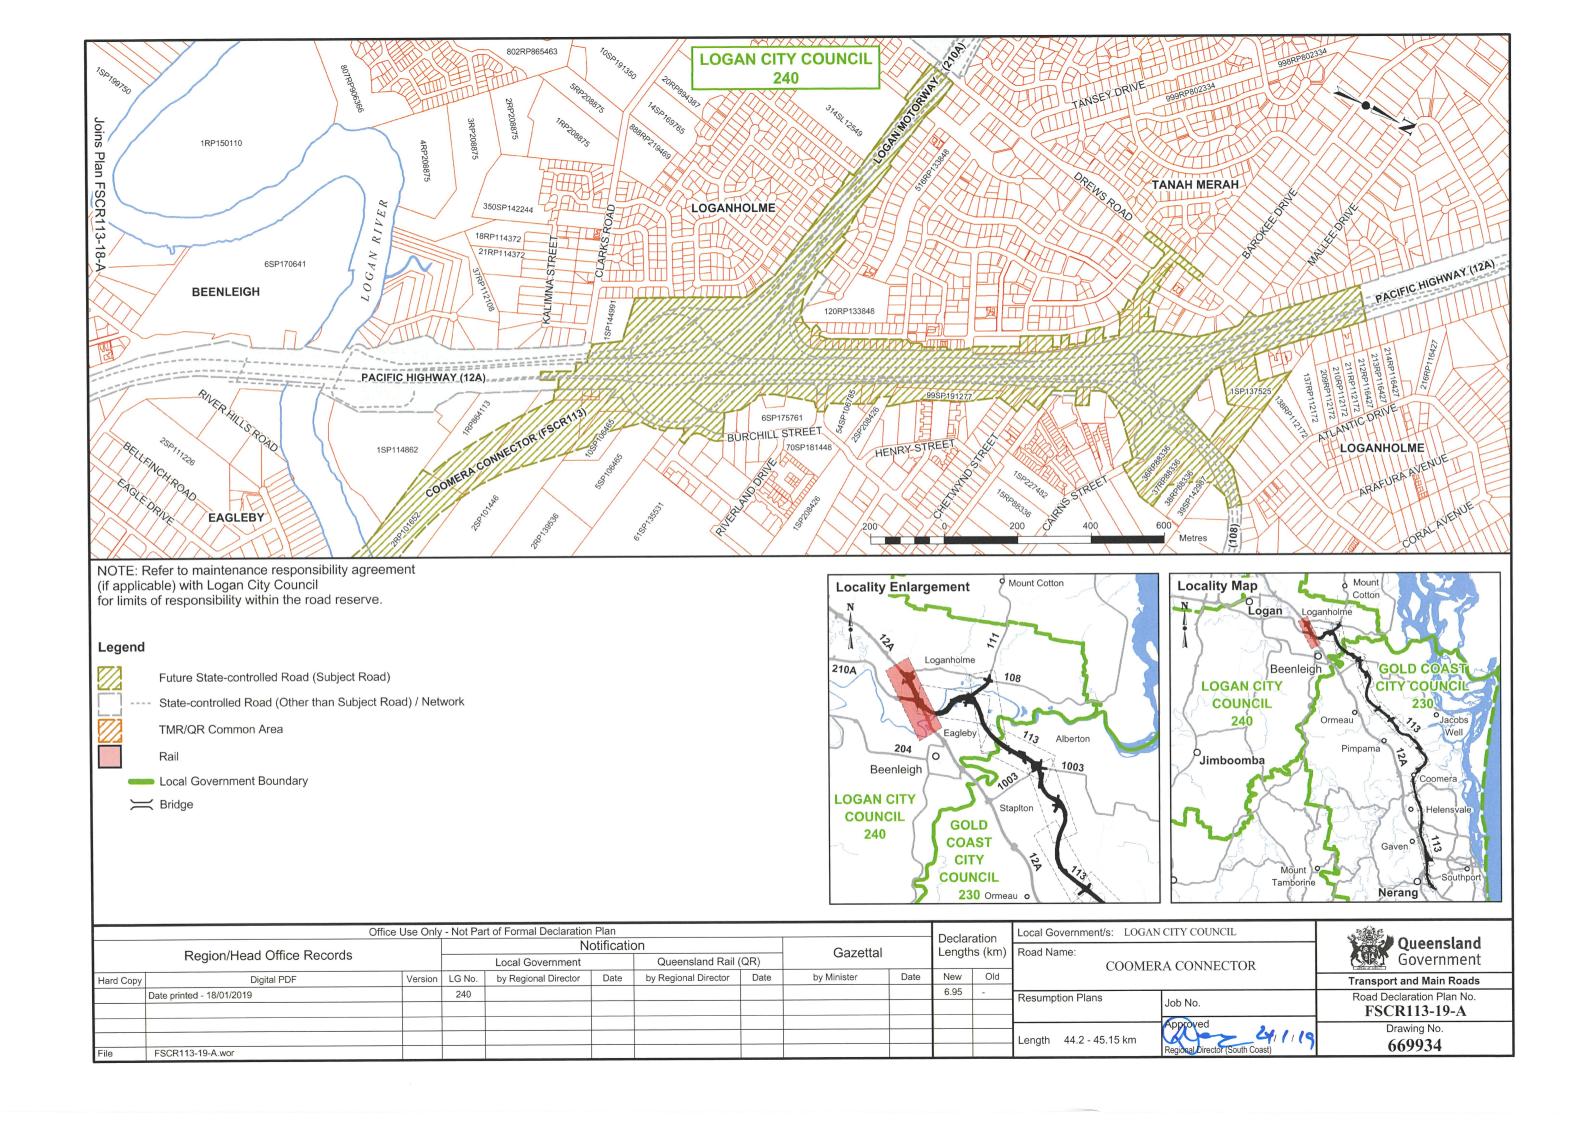

Description Commencing at its intersection with Nerang-Broadbeach Road (105) at Nerang,

and then generally in a north-westerly direction to its intersection with the Pacific Motorway (12A) and the Logan Motorway (210A) at Loganholme, by the areas

shown on Departmental Plan No's FSCR113-(1-6)-C, FSCR113-(7-13)-B and

FSCR113-(14-19)-A.

Corridor Width: Nominally 45 metres – 550 metres wide.

Length: 45.15 kilometres (approximately)

Date of Local Government Notifications: 14 January 2019