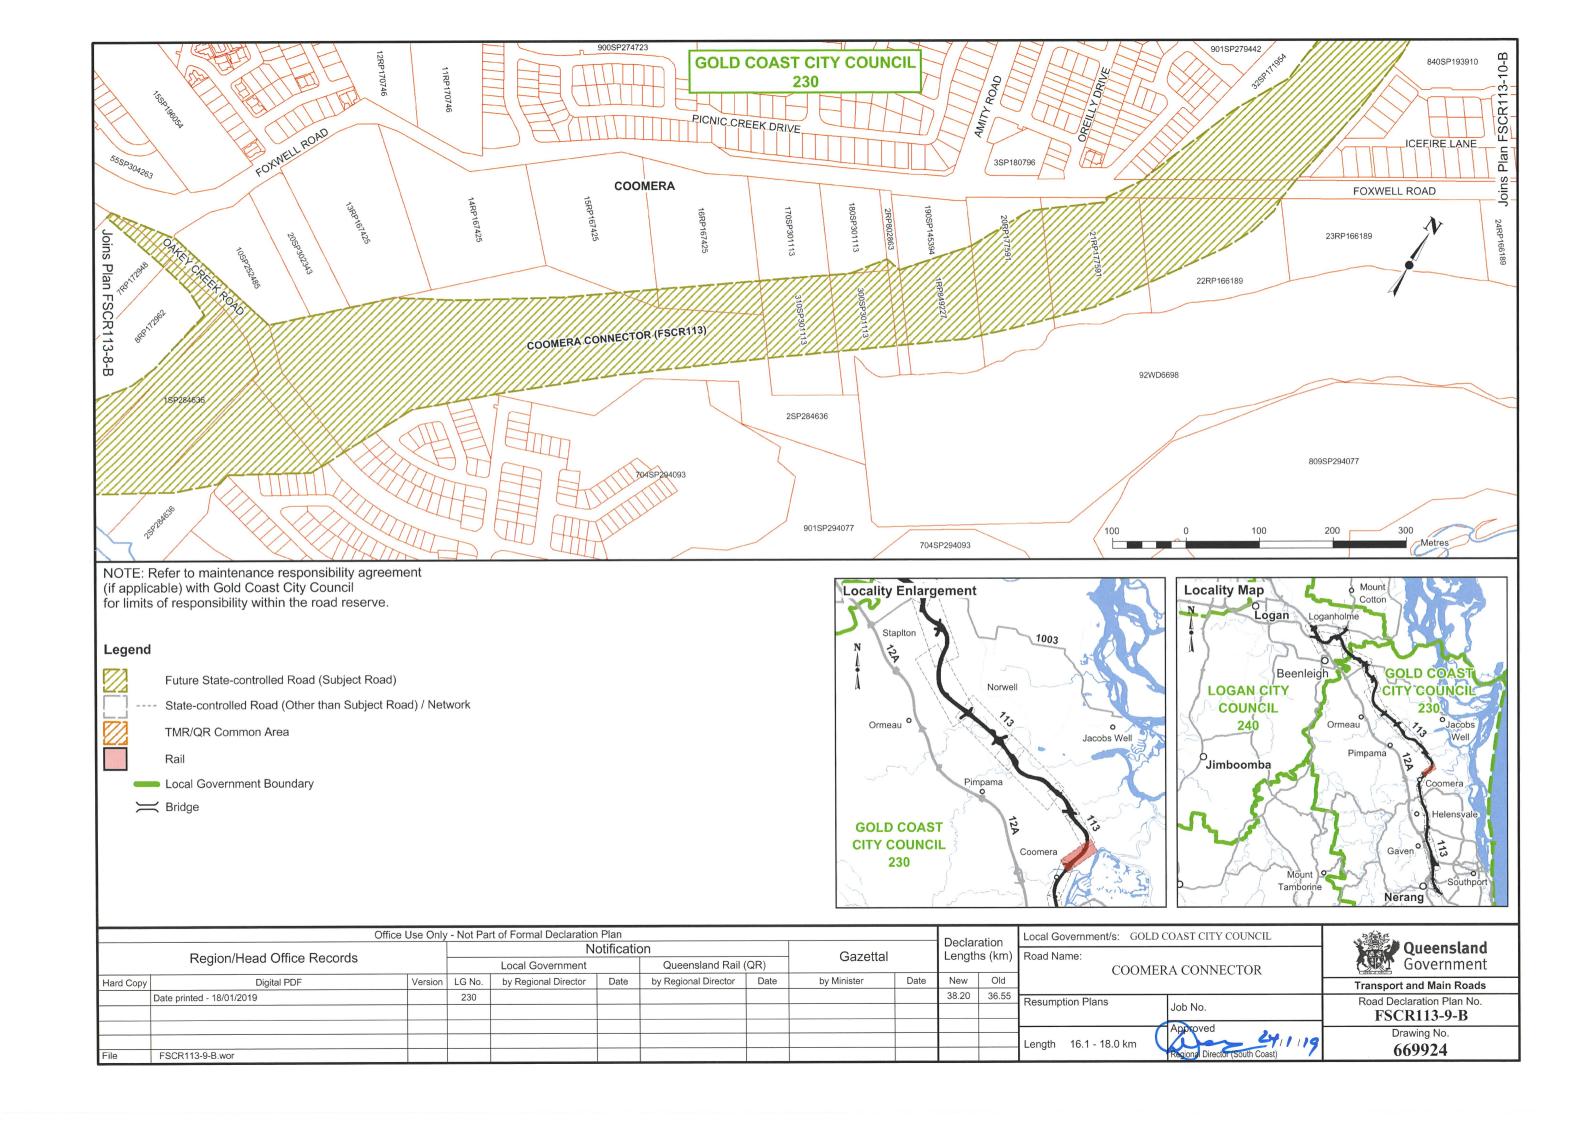

Description Commencing at its intersection with Nerang-Broadbeach Road (105) at Nerang,

and then generally in a north-westerly direction to its intersection with the Pacific Motorway (12A) and the Logan Motorway (210A) at Loganholme, by the areas

shown on Departmental Plan No's FSCR113-(1-6)-C, FSCR113-(7-13)-B and

FSCR113-(14-19)-A.

Corridor Width: Nominally 45 metres – 550 metres wide.

Length: 45.15 kilometres (approximately)

Date of Local Government Notifications: 14 January 2019

This Notification supersedes FSCR113-(1-6)-B, FSCR113-(7-13)-A, previously notified in Government Gazette No 9, Page's 35

and 36 on Friday 12th May 2017.

Signed: Paul Noonan

Regional Director (South Coast)