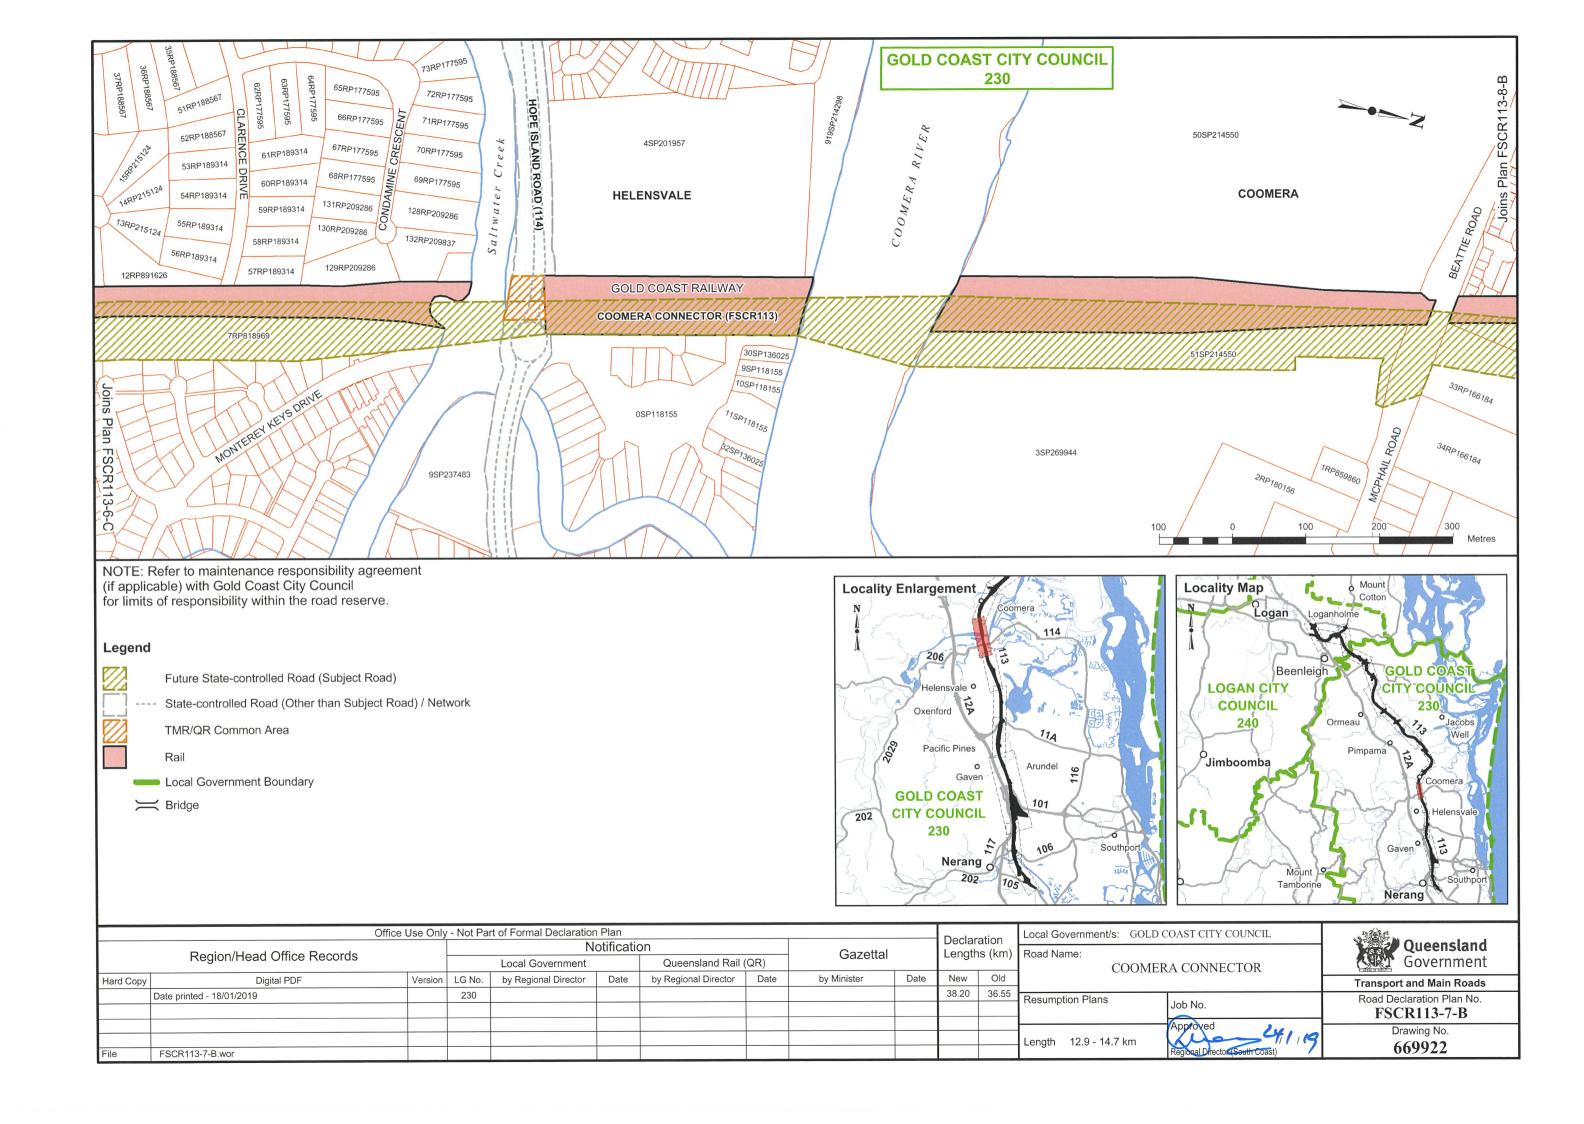

Description Commencing at its intersection with Nerang-Broadbeach Road (105) at Nerang,

and then generally in a north-westerly direction to its intersection with the Pacific Motorway (12A) and the Logan Motorway (210A) at Loganholme, by the areas

shown on Departmental Plan No's FSCR113-(1-6)-C, FSCR113-(7-13)-B and

FSCR113-(14-19)-A.

Corridor Width: Nominally 45 metres – 550 metres wide.

Length: 45.15 kilometres (approximately)

Date of Local Government Notifications: 14 January 2019

This Notification supersedes FSCR113-(1-6)-B, FSCR113-(7-13)-A, previously notified in Government Gazette No 9, Page's 35

and 36 on Friday 12th May 2017.

Signed: Paul Noonan

Regional Director (South Coast)