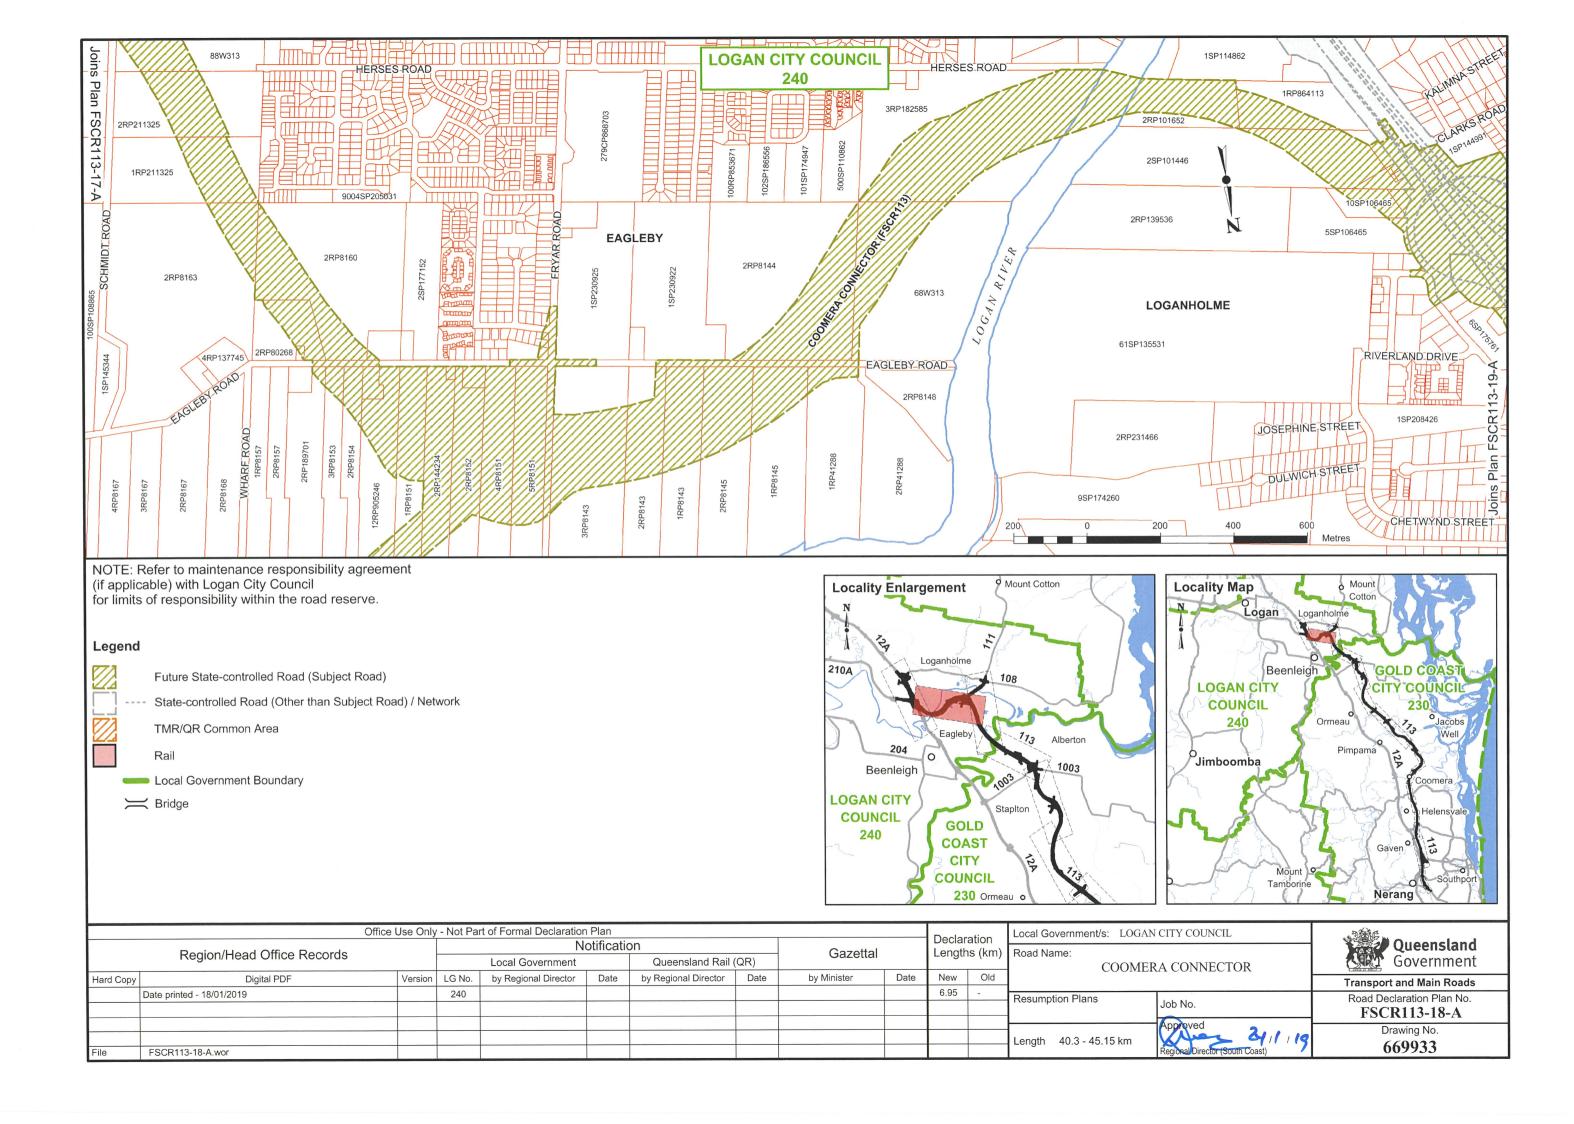

Description Commencing at its intersection with Nerang-Broadbeach Road (105) at Nerang,

and then generally in a north-westerly direction to its intersection with the Pacific Motorway (12A) and the Logan Motorway (210A) at Loganholme, by the areas

shown on Departmental Plan No's FSCR113-(1-6)-C, FSCR113-(7-13)-B and

FSCR113-(14-19)-A.

Corridor Width: Nominally 45 metres – 550 metres wide.

Length: 45.15 kilometres (approximately)

Date of Local Government Notifications: 14 January 2019