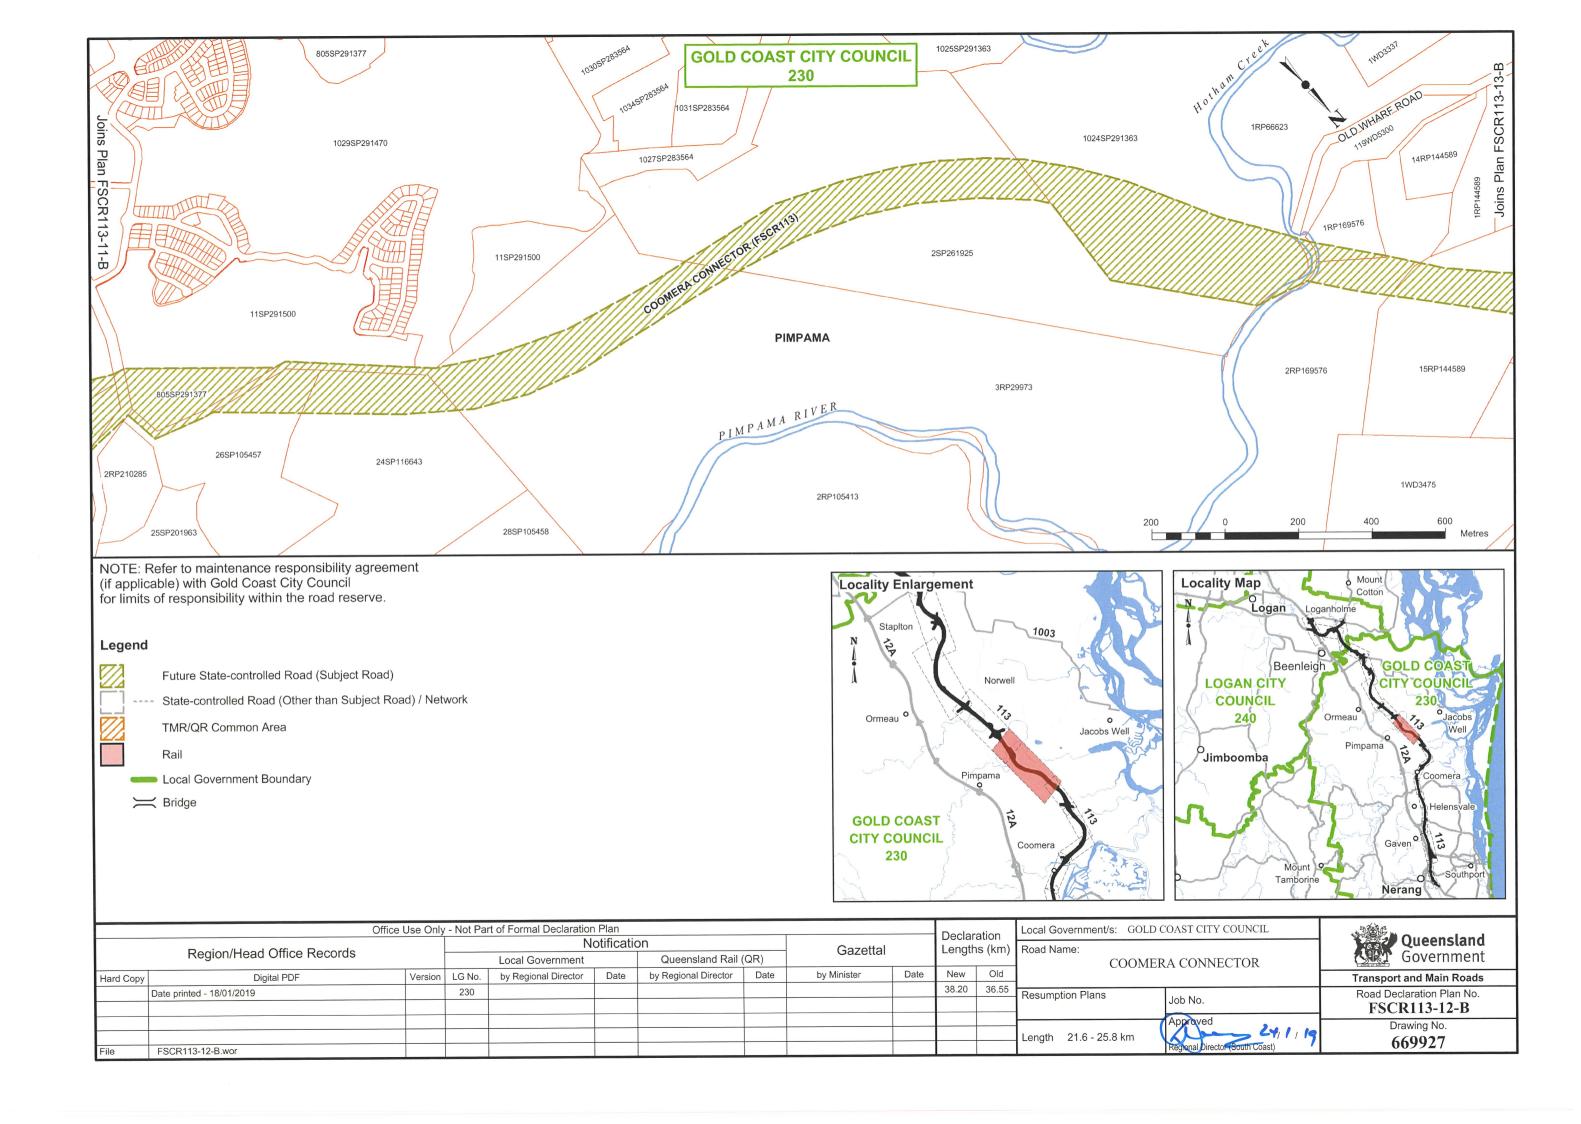

Description Commencing at its intersection with Nerang-Broadbeach Road (105) at Nerang,

and then generally in a north-westerly direction to its intersection with the Pacific Motorway (12A) and the Logan Motorway (210A) at Loganholme, by the areas

shown on Departmental Plan No's FSCR113-(1-6)-C, FSCR113-(7-13)-B and

FSCR113-(14-19)-A.

Corridor Width: Nominally 45 metres – 550 metres wide.

Length: 45.15 kilometres (approximately)

Date of Local Government Notifications: 14 January 2019