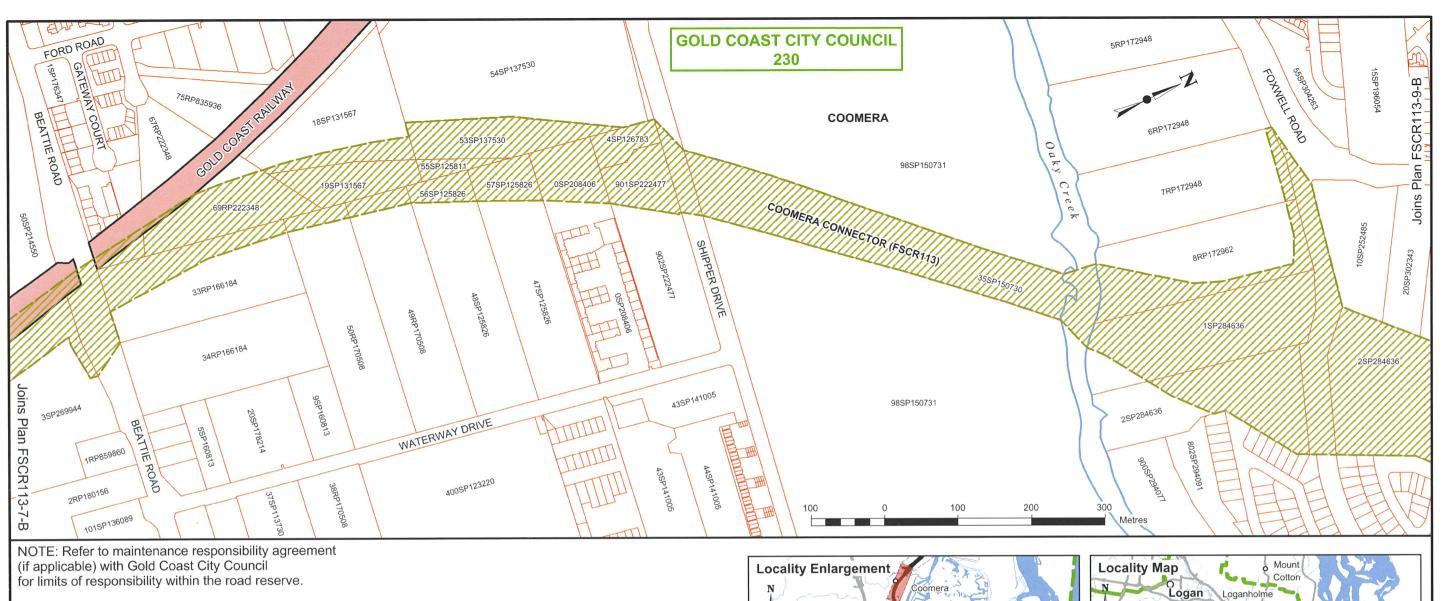

Description Commencing at its intersection with Nerang-Broadbeach Road (105) at Nerang,

and then generally in a north-westerly direction to its intersection with the Pacific Motorway (12A) and the Logan Motorway (210A) at Loganholme, by the areas

shown on Departmental Plan No's FSCR113-(1-6)-C, FSCR113-(7-13)-B and

FSCR113-(14-19)-A.

Corridor Width: Nominally 45 metres – 550 metres wide.

Length: 45.15 kilometres (approximately)

Date of Local Government Notifications: 14 January 2019

This Notification supersedes FSCR113-(1-6)-B, FSCR113-(7-13)-A, previously notified in Government Gazette No 9, Page's 35

and 36 on Friday 12th May 2017.

Signed: Paul Noonan

Regional Director (South Coast)