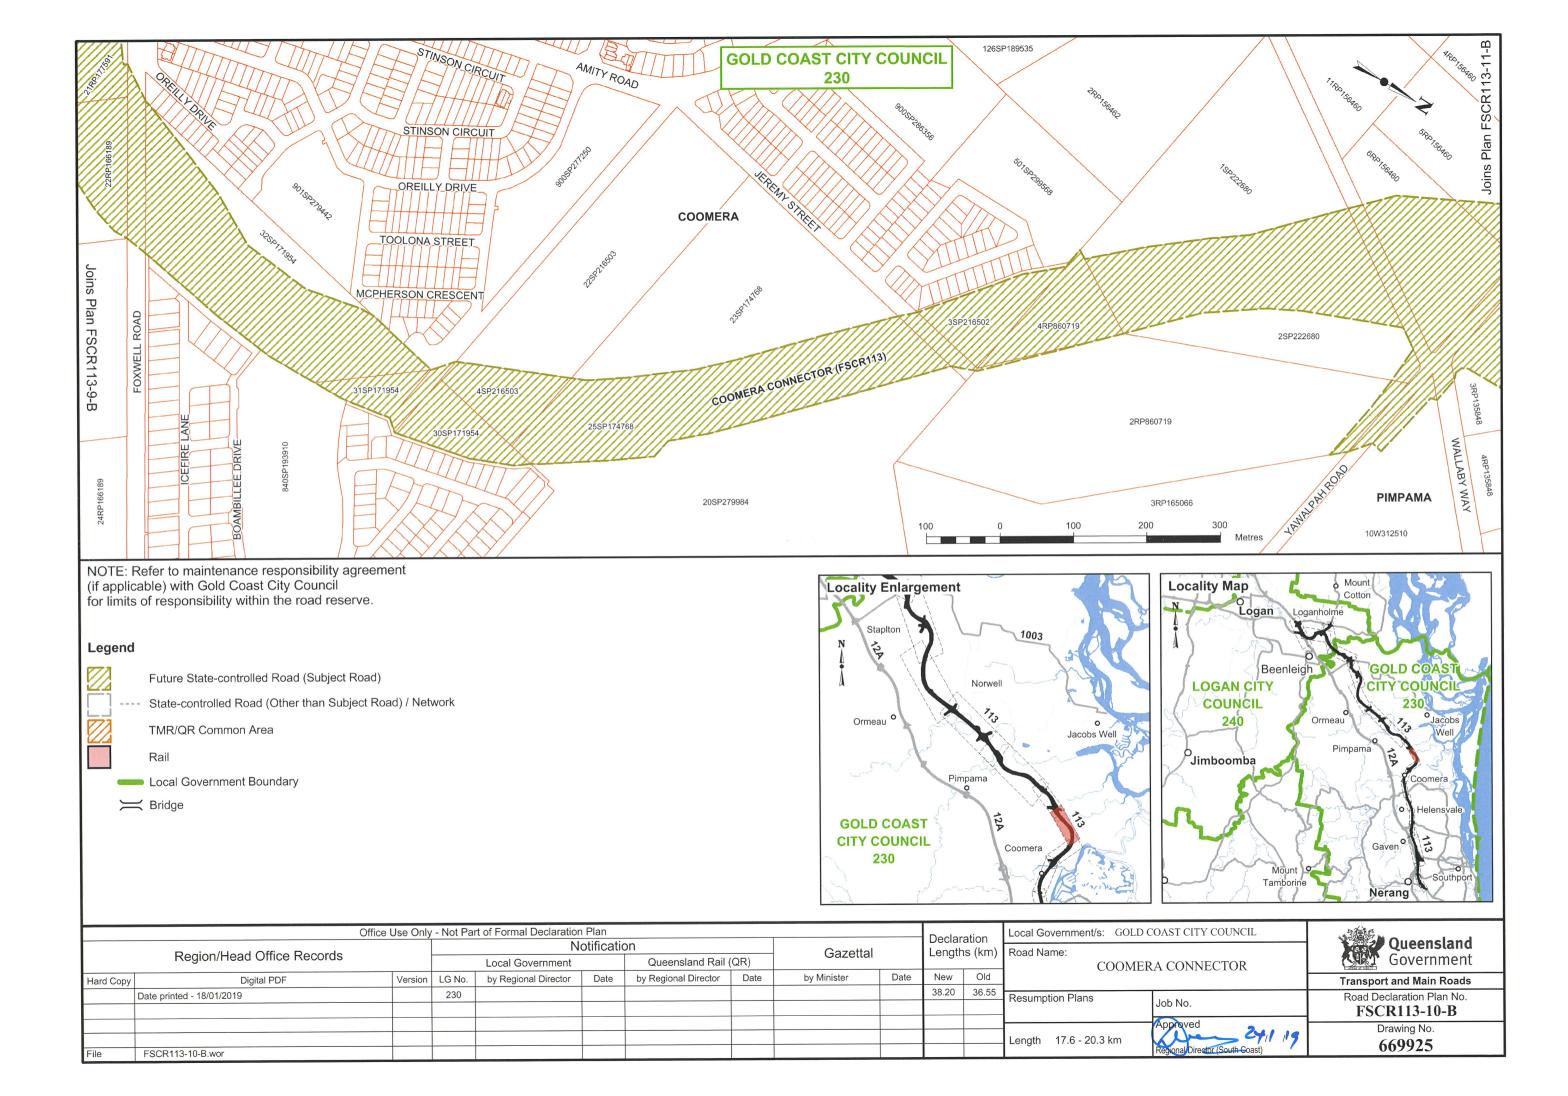

Description Commencing at its intersection with Nerang-Broadbeach Road (105) at Nerang,

and then generally in a north-westerly direction to its intersection with the Pacific Motorway (12A) and the Logan Motorway (210A) at Loganholme, by the areas

shown on Departmental Plan No's FSCR113-(1-6)-C, FSCR113-(7-13)-B and

FSCR113-(14-19)-A.

Corridor Width: Nominally 45 metres – 550 metres wide.

Length: 45.15 kilometres (approximately)

Date of Local Government Notifications: 14 January 2019