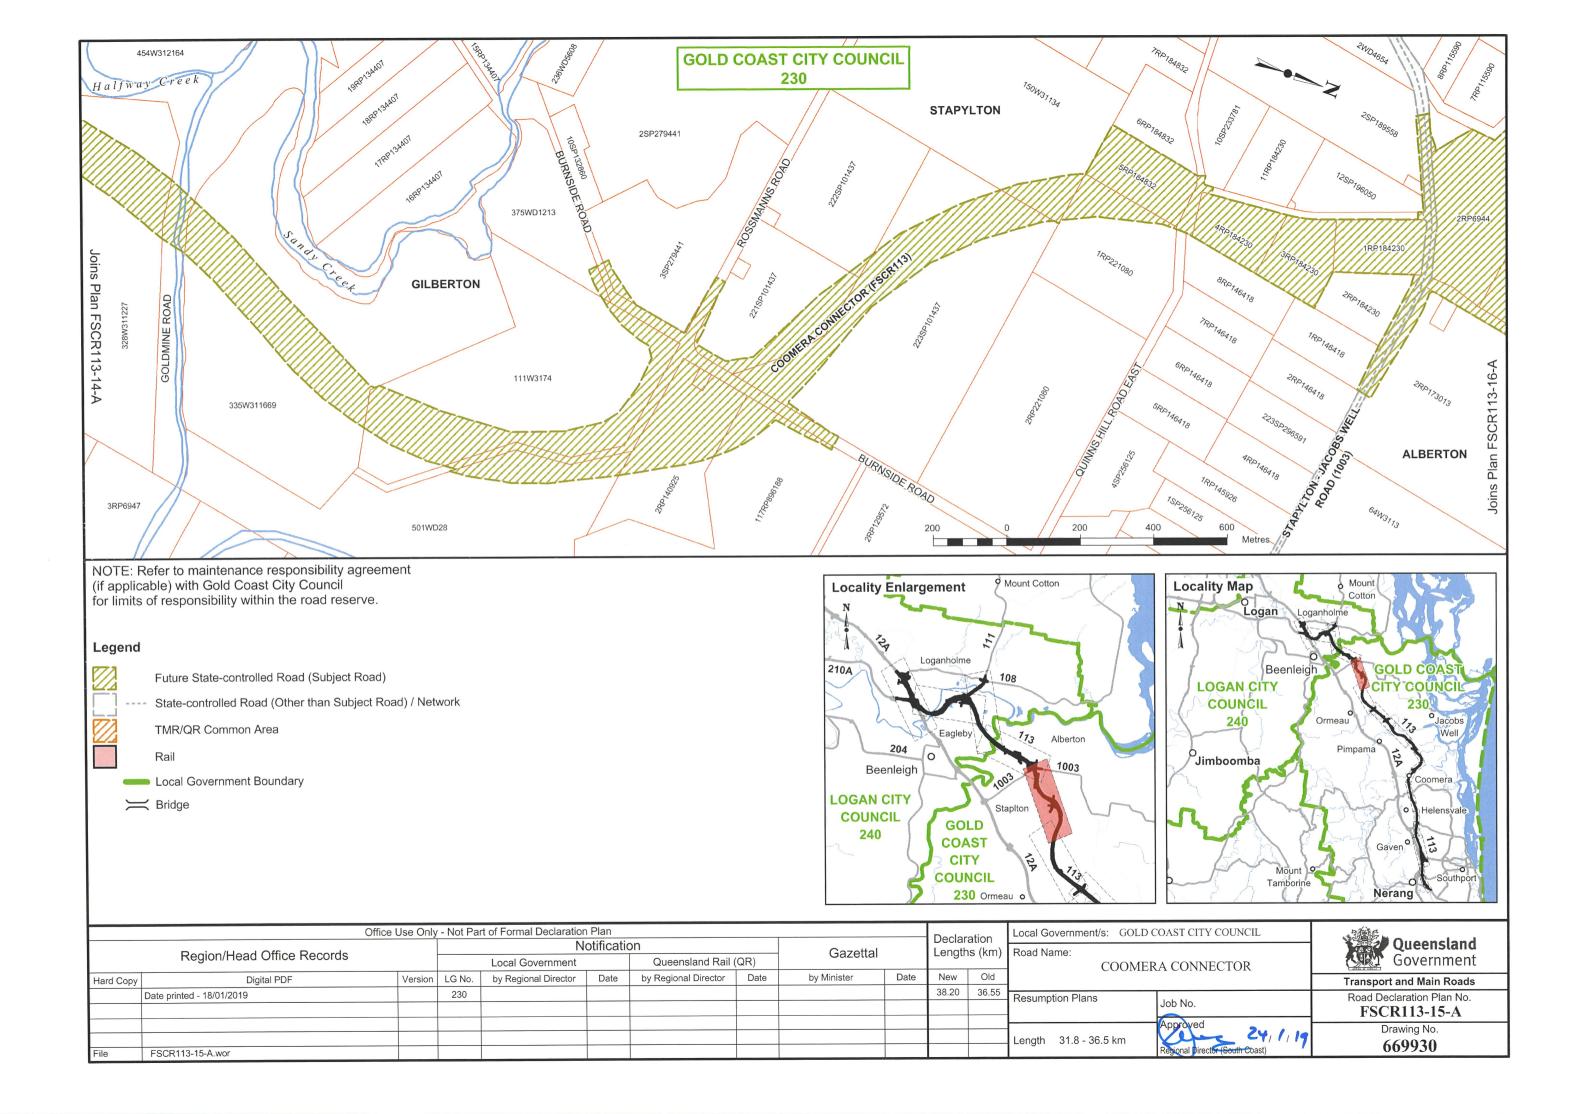

Description Commencing at its intersection with Nerang-Broadbeach Road (105) at Nerang,

and then generally in a north-westerly direction to its intersection with the Pacific Motorway (12A) and the Logan Motorway (210A) at Loganholme, by the areas

shown on Departmental Plan No's FSCR113-(1-6)-C, FSCR113-(7-13)-B and

FSCR113-(14-19)-A.

Corridor Width: Nominally 45 metres – 550 metres wide.

Length: 45.15 kilometres (approximately)

Date of Local Government Notifications: 14 January 2019

This Notification supersedes FSCR113-(1-6)-B, FSCR113-(7-13)-A, previously notified in Government Gazette No 9, Page's 35

and 36 on Friday 12th May 2017.

Signed: Paul Noonan

Regional Director (South Coast)