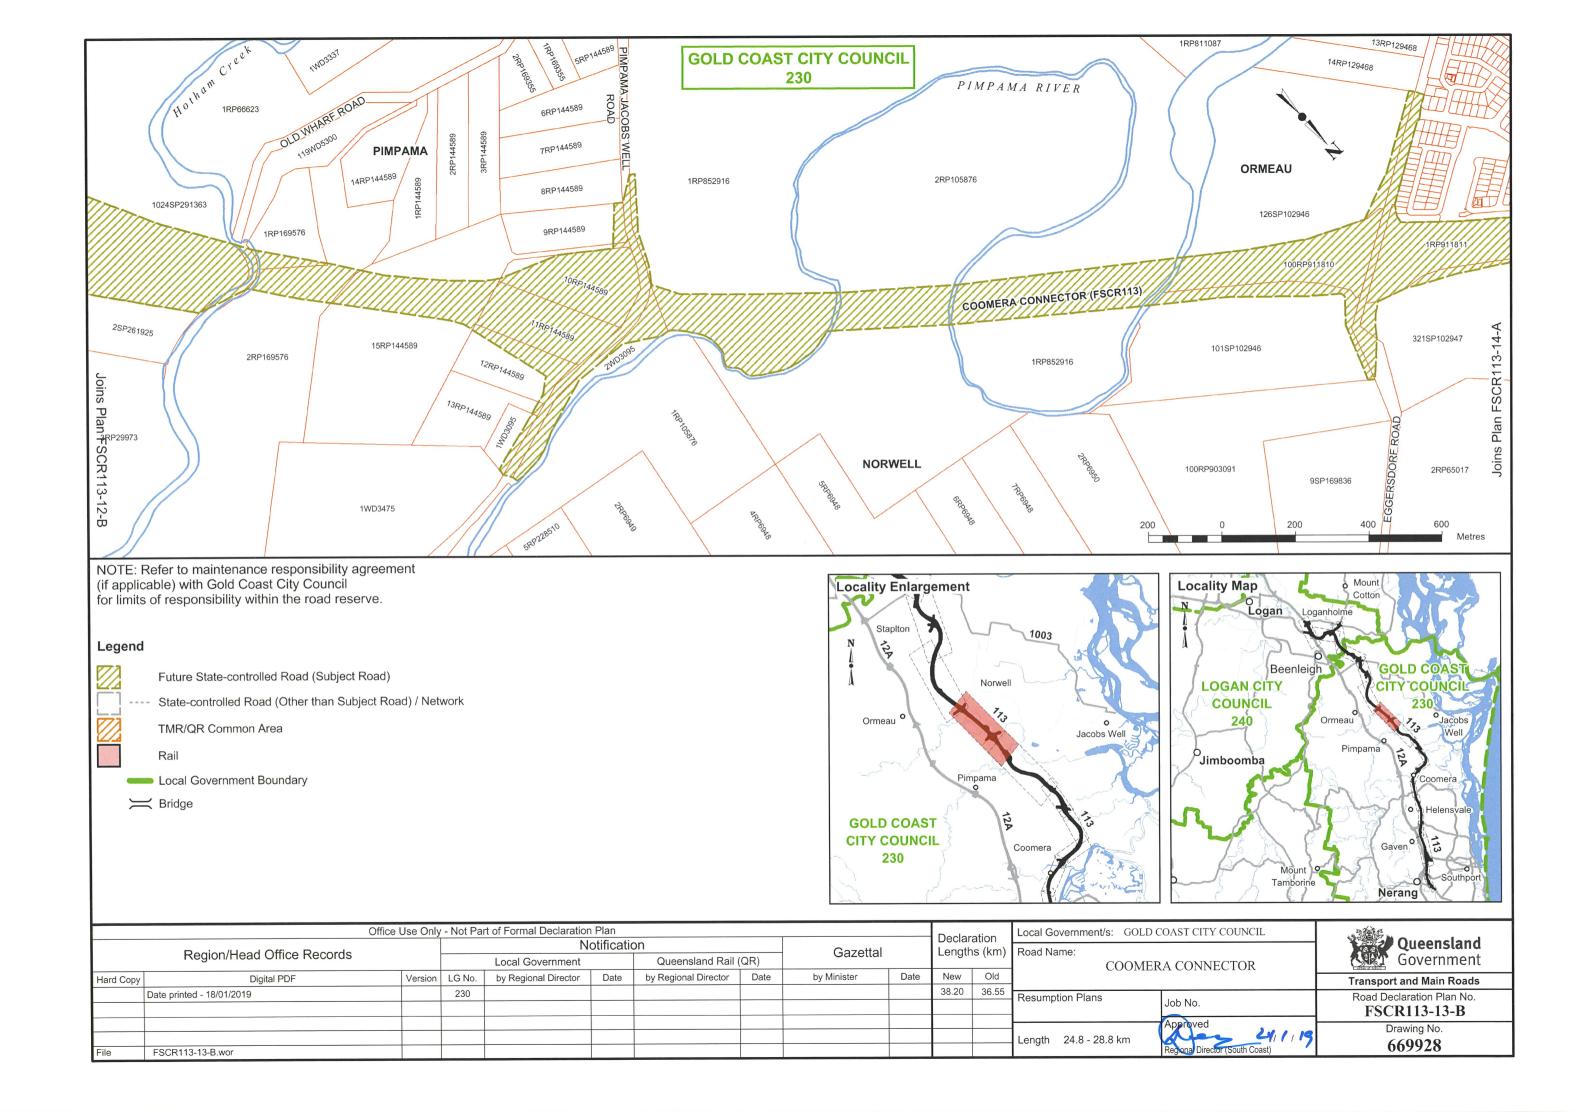

Description Commencing at its intersection with Nerang-Broadbeach Road (105) at Nerang,

and then generally in a north-westerly direction to its intersection with the Pacific Motorway (12A) and the Logan Motorway (210A) at Loganholme, by the areas

shown on Departmental Plan No's FSCR113-(1-6)-C, FSCR113-(7-13)-B and

FSCR113-(14-19)-A.

Corridor Width: Nominally 45 metres – 550 metres wide.

Length: 45.15 kilometres (approximately)

Date of Local Government Notifications: 14 January 2019