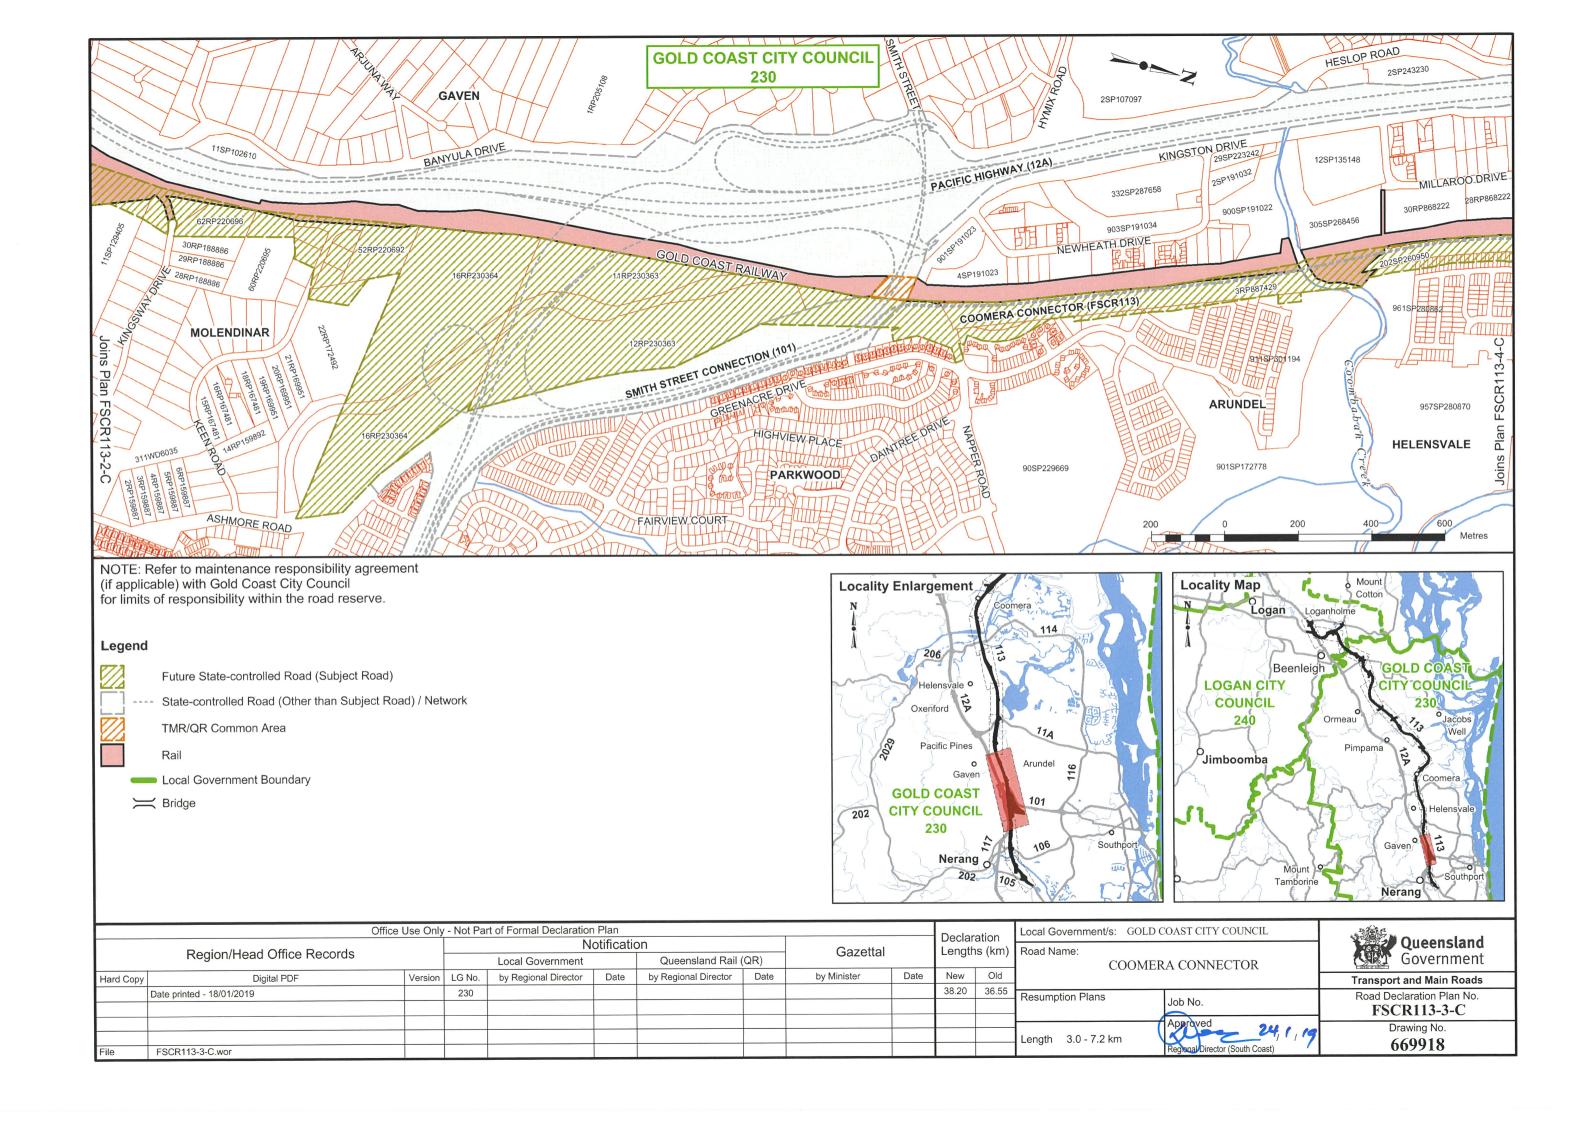

Description Commencing at its intersection with Nerang-Broadbeach Road (105) at Nerang,

and then generally in a north-westerly direction to its intersection with the Pacific Motorway (12A) and the Logan Motorway (210A) at Loganholme, by the areas

shown on Departmental Plan No's FSCR113-(1-6)-C, FSCR113-(7-13)-B and

FSCR113-(14-19)-A.

Corridor Width: Nominally 45 metres – 550 metres wide.

Length: 45.15 kilometres (approximately)

Date of Local Government Notifications: 14 January 2019

Nerang o

Gaven

Nerang

TMR/QR Common Area

Rail

Local Government Boundary

□ Bridge

|           | C                          | Office Use Only | - Not Par | rt of Formal Declaration |                         |                      |          |             |                             | Doctor | ration                        | Local Government/s: GOLD COAST CITY COUNCIL | Queensland                |
|-----------|----------------------------|-----------------|-----------|--------------------------|-------------------------|----------------------|----------|-------------|-----------------------------|--------|-------------------------------|---------------------------------------------|---------------------------|
|           | Region/Head Office Records |                 |           | Local Government         | On Queensland Rail (QR) |                      | Gazettal |             | Declaration<br>Lengths (km) |        | Road Name:  COOMERA CONNECTOR | Queensland<br>Government                    |                           |
| Hard Copy | Digital PDF                | Version         | LG No.    | by Regional Director     | Date                    | by Regional Director | Date     | by Minister | Date                        | New    | Old                           |                                             | Transport and Main Roads  |
|           | Date printed - 18/01/2019  |                 | 230       |                          |                         |                      |          |             |                             | 38.20  | 36.55                         | Resumption Plans                            | Road Declaration Plan No. |
|           |                            |                 |           |                          |                         |                      |          |             |                             | -      |                               | Job No.                                     | FSCR113-4-C               |
|           |                            |                 |           |                          |                         |                      |          |             |                             | -      |                               | Approved                                    | Drawing No.               |
|           |                            |                 |           |                          |                         |                      |          |             |                             | -      | -                             | Length 7.1 - 8.9 km                         | 669919                    |
| File      | FSCR113-4-C.wor            |                 |           |                          |                         |                      |          |             |                             |        |                               | Regional Director (South Coast)             | 00//1/                    |