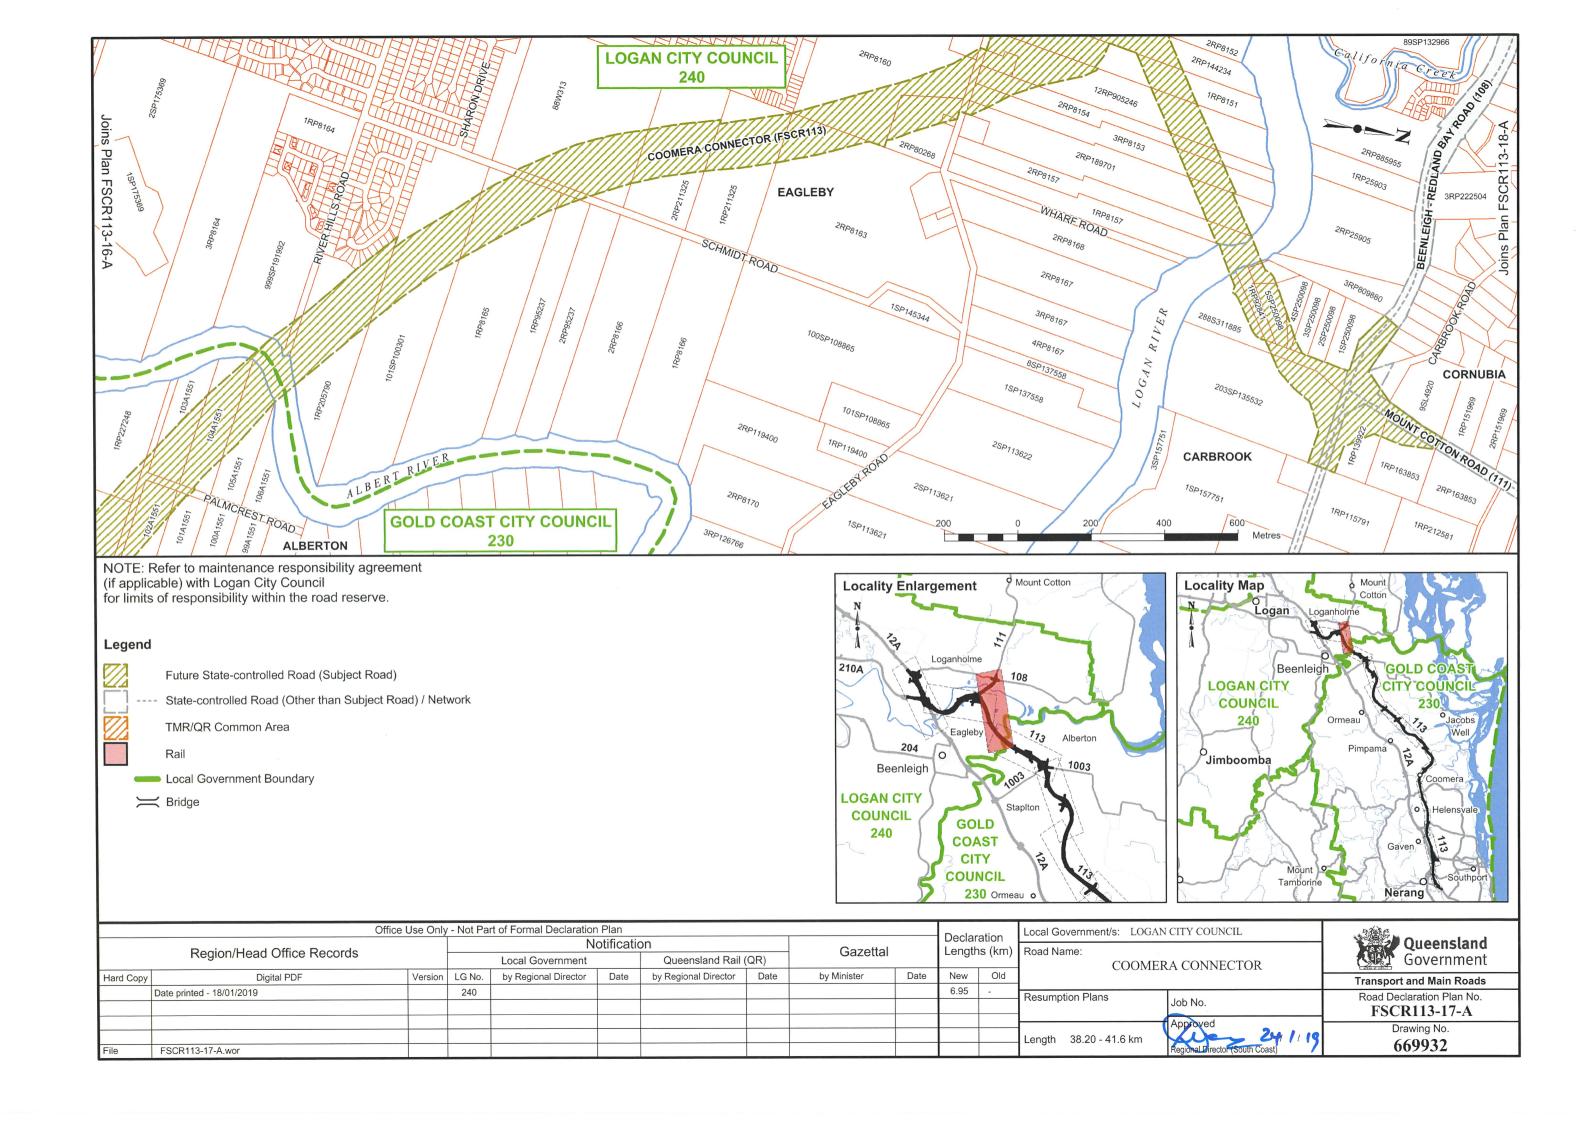

Description Commencing at its intersection with Nerang-Broadbeach Road (105) at Nerang,

and then generally in a north-westerly direction to its intersection with the Pacific Motorway (12A) and the Logan Motorway (210A) at Loganholme, by the areas

shown on Departmental Plan No's FSCR113-(1-6)-C, FSCR113-(7-13)-B and

FSCR113-(14-19)-A.

Corridor Width: Nominally 45 metres – 550 metres wide.

Length: 45.15 kilometres (approximately)

Date of Local Government Notifications: 14 January 2019

This Notification supersedes FSCR113-(1-6)-B, FSCR113-(7-13)-A, previously notified in Government Gazette No 9, Page's 35

and 36 on Friday 12th May 2017.

Signed: Paul Noonan

Regional Director (South Coast)