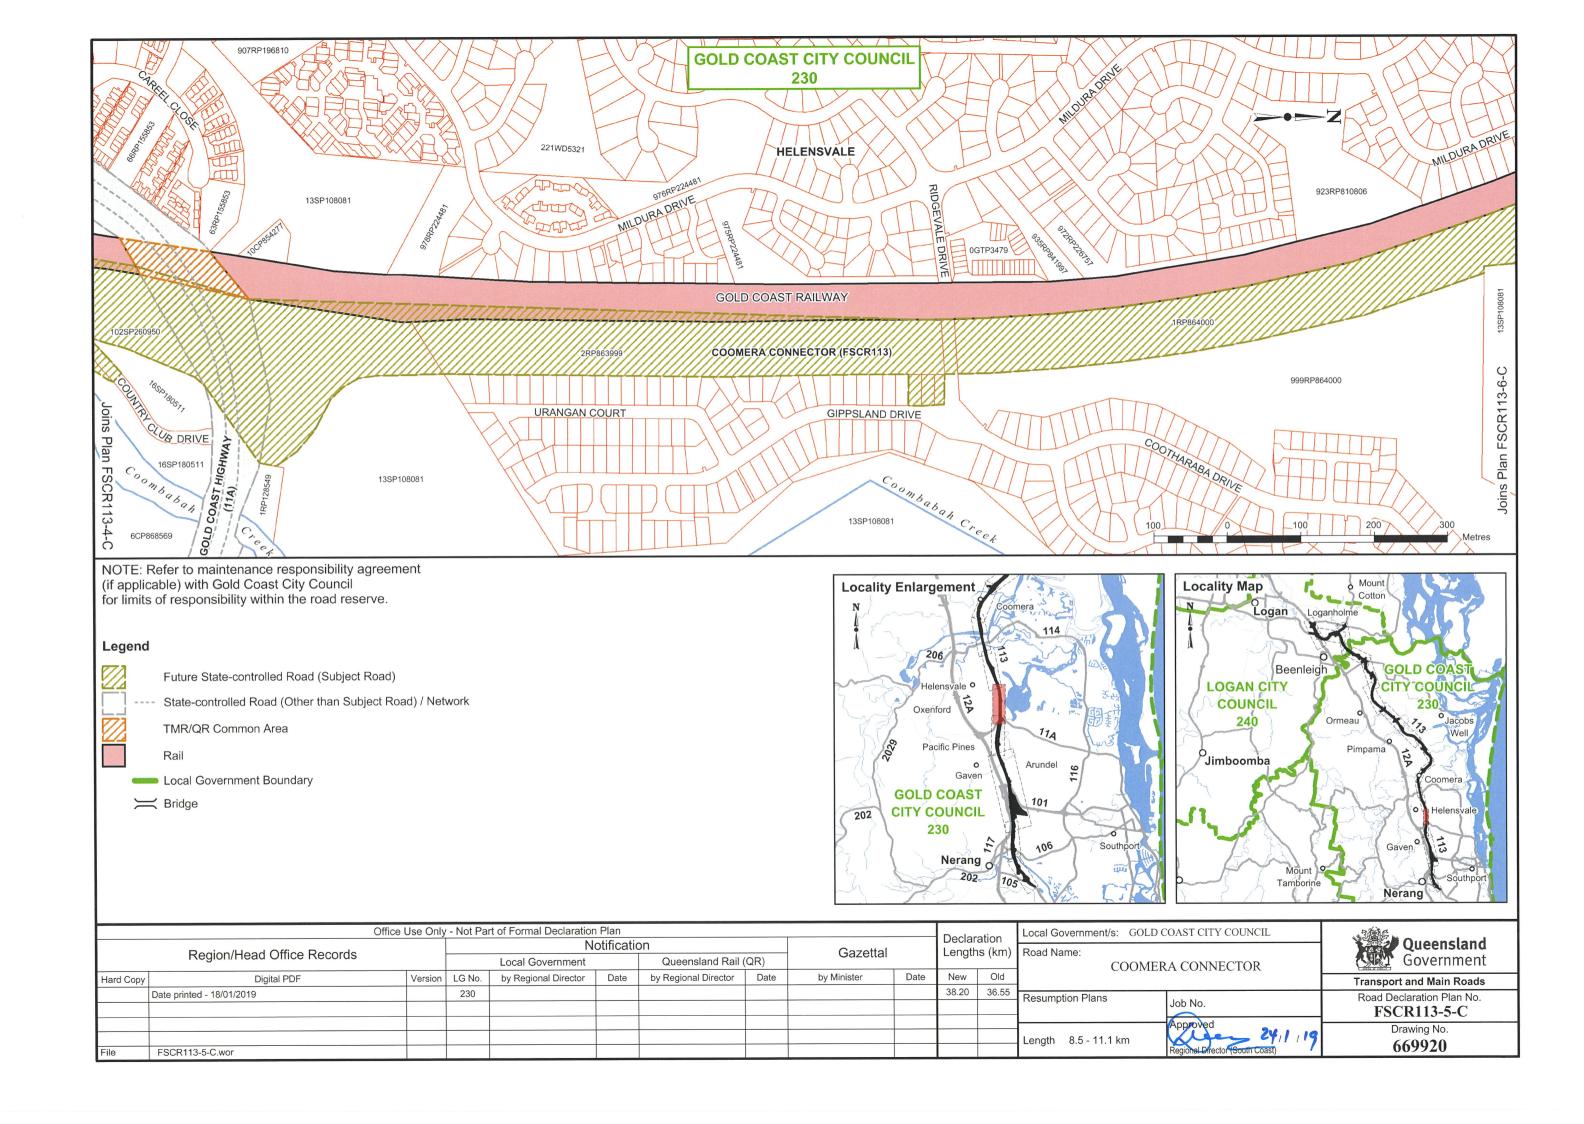

Description Commencing at its intersection with Nerang-Broadbeach Road (105) at Nerang,

and then generally in a north-westerly direction to its intersection with the Pacific Motorway (12A) and the Logan Motorway (210A) at Loganholme, by the areas

shown on Departmental Plan No's FSCR113-(1-6)-C, FSCR113-(7-13)-B and

FSCR113-(14-19)-A.

Corridor Width: Nominally 45 metres – 550 metres wide.

Length: 45.15 kilometres (approximately)

Date of Local Government Notifications: 14 January 2019

This Notification supersedes FSCR113-(1-6)-B, FSCR113-(7-13)-A, previously notified in Government Gazette No 9, Page's 35

and 36 on Friday 12th May 2017.

Signed: Paul Noonan

Regional Director (South Coast)